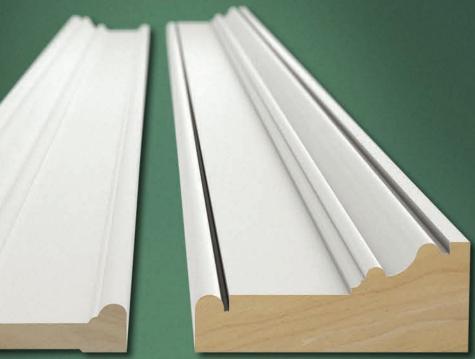

## THE DIFFERENCE

TYPICAL

KB CLASSICAL

KB145

### TYPICAL MOULDING

The profile above has rounded edges and shallow mill lines, creating a lack of definition and a softening of the original design.

KB401

### KB CLASSICAL MOULDING

Kuiken Brothers Classical Moulding profiles have deep incisions carved into the poplar creating strong shadow lines allowing the original classical design to define the space where it is installed.