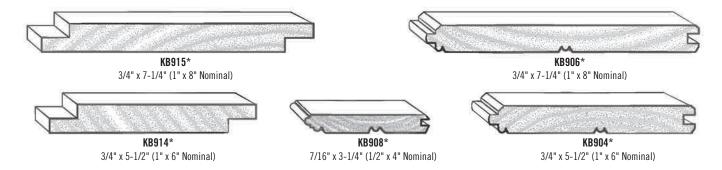

### MODERN CRAFTSMAN SHIPLAP/V-GROOVE PANELS

\* KB735, KB740, KB745, KB750, KB904, KB906, KB908, KB914, KB915 from Kuiken Brothers Full Line Moulding Collection. Stocked in Pine.