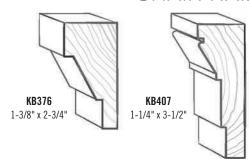

ERS

# MODERN CRAFTSMAN

MOULDING COLLECTION





The Modern Craftsman Moulding Collection blends the simplicity of profiles found in Craftsman style homes built in the early 20<sup>th</sup> Century while still maintaining proper scale and proportion, inspired by our Classical Moulding Collection. These profiles are not scant. They are all milled from poplar which creates deep incisions and crisp edges, ensuring each shadow line is purposeful and meaningful. It works great today as a simple, yet bold application for those looking to achieve a modern look with a classical edge.



VISIT THE ONLINE CATALOG



### KUIKEN BROTHERS

## MODERN CRAFTSMAN

MOULDING COLLECTION

## MODERN CRAFTSMAN CROWN



## MODERN CRAFTSMAN PANEL









**KB246** 3/4" x 1-1/16"

## MODERN CRAFTSMAN CHAIR RAIL



### MODERN CRAFTSMAN SHIPLAP/V-GROOVE PANELS



\* KB735, KB740, KB745, KB750, KB904, KB906, KB908, KB914, KB915 from Kuiken Brothers Full Line Moulding Collection. Stocked in Pine.

### MODERN CRAFTSMAN CASING





### MODERN CRAFTSMAN STOOL



## MODERN CRAFTSMAN BASE











# CLASSICAL

# MODERN CRAFTSMAN



































## KUIKEN BROTHERS MODERN CRAFTSMAN



















## INTERIOR ELEVATIONS

MODERN CRAFTSMAN INSTALLATION DETAILS

# INTERIOR ELEVATIONS MODERN CRAFTSMAN INSTALLATION DETAILS







## INTERIOR ELEVATIONS

MODERN CRAFTSMAN INSTALLATION DETAILS

## INTERIOR ELEVATIONS

MODERN CRAFTSMAN INSTALLATION DETAILS







## KUIKEN BROTHERS MODERN CRAFTSMAN MOULDING COLLECTION

AUTOCAD FILES AVAILABLE ON KUIKENBROTHERS.COM/MODERNCRAFTSMAN



2 3





2