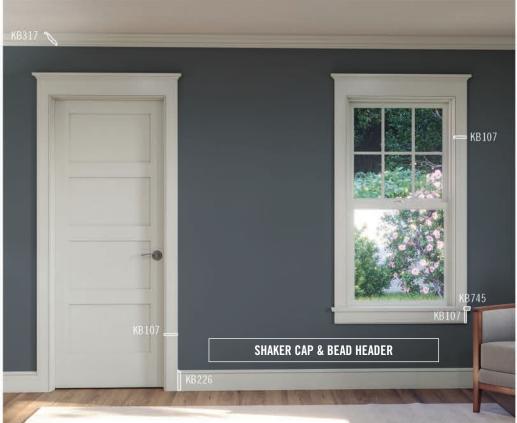

crisp edges, ensuring each shadow line is purposeful and meaningful. It works great today as a simple, yet bold application for those looking to achieve a modern look with a classical edge.



VISIT THE ONLINE CATALOG



### KUIKEN BROTHERS

## MODERN CRAFTSMAN

MOULDING COLLECTION

## MODERN CRAFTSMAN CROWN



## MODERN CRAFTSMAN PANEL









**KB246** 3/4" x 1-1/16"

## MODERN CRAFTSMAN CHAIR RAIL



### MODERN CRAFTSMAN SHIPLAP/V-GROOVE PANELS



\* KB735, KB740, KB745, KB750, KB904, KB906, KB908, KB914, KB915 from Kuiken Brothers Full Line Moulding Collection. Stocked in Pine.

### MODERN CRAFTSMAN CASING





### MODERN CRAFTSMAN STOOL



## MODERN CRAFTSMAN BASE











# CLASSICAL

# MODERN CRAFTSMAN



































## KUIKEN BROTHERS MODERN CRAFTSMAN



















## INTERIOR ELEVATIONS

MODERN CRAFTSMAN INSTALLATION DETAILS

# INTERIOR ELEVATIONS MODERN CRAFTSMAN INSTALLATION DETAILS







## INTERIOR ELEVATIONS

MODERN CRAFTSMAN INSTALLATION DETAILS

## INTERIOR ELEVATIONS

MODERN CRAFTSMAN INSTALLATION DETAILS







## KUIKEN BROTHERS MODERN CRAFTSMAN MOULDING COLLECTION

AUTOCAD FILES AVAILABLE ON KUIKENBROTHERS.COM/MODERNCRAFTSMAN



2 3





2 4



## KUIKEN BROTHERS MODERN CRAFTSMAN MOULDING COLLECTION



2 7



# MODERN CRAFTSMAN MOULDING COLLECTION



## ONLINE DIGITAL RESOURCES

## THE DIFFERENCE

TYPICAL

KB CLASSICAL



KB145

### TYPICAL MOULDING

The profile above has rounded edges and shallow mill lines, creating a lack of definition and a softening of the original design.

KB401

### KB CLASSICAL MOULDING

Kuiken Brothe