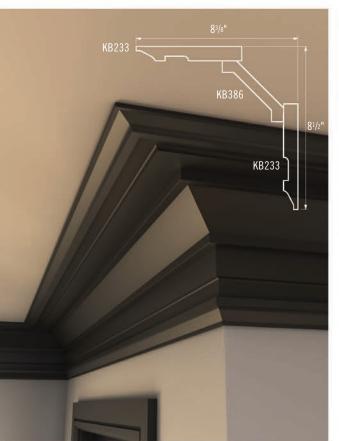

# CLASSICAL

### KB CLASSICAL MOULDING

Kuiken Brothers Classical Moulding profiles have deep incisions carved into the poplar creating strong shadow lines allowing the original classical design to define the space where it is installed.