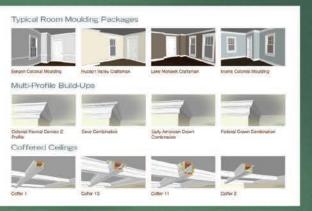

CAD FILES: Download all Kuiken Brothers' Moulding profiles in DWG, DXF and PDF format from kuikenbrothers.com/moulding

**MOULDING DESIGN GUIDE:** Over 75 different interior elevations can be downloaded and incorporated into your architectural details. This resource provides combinations for full rooms, mantels, cornice combinations and more. View the Moulding Design Guide at www.KuikenBrothers.com/MouldingDesignGuide.