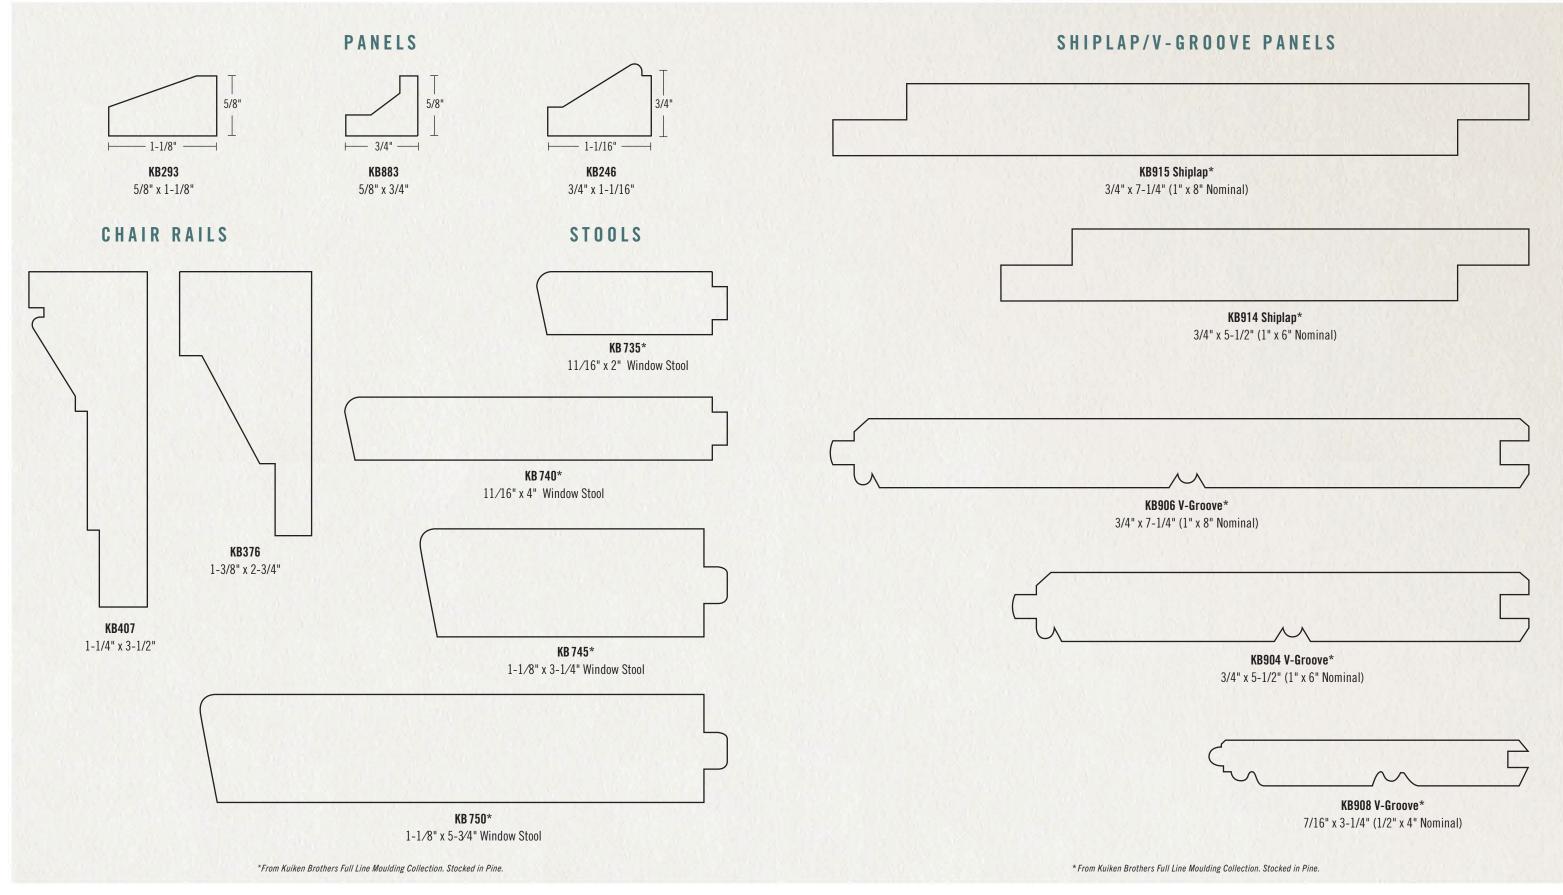

## MODERN CRAFTSMAN PANEL

**KB246** 3/4" x 1-1/16"

## MODERN CRAFTSMAN CHAIR RAIL

### MODERN CRAFTSMAN SHIPLAP/V-GROOVE PANELS

\* KB735, KB740, KB745, KB750, KB904, KB906, KB908, KB914, KB915 from Kuiken Brothers Full Line Moulding Collection. Stocked in Pine.

### MODERN CRAFTSMAN STOOL