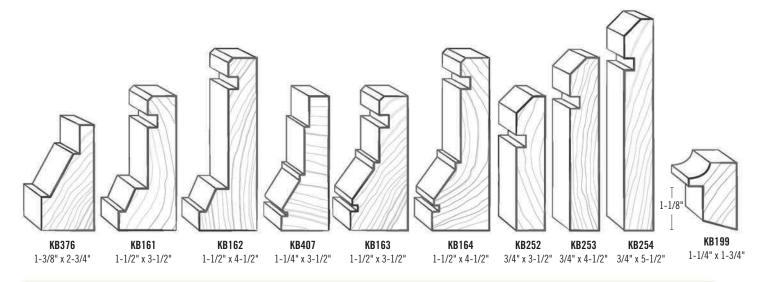

aining proper scale and proportion, inspired by our Classical Moulding Collection. These profiles are not scant. They are all milled from poplar which creates deep incisions and crisp edges, ensuring each shadow line is purposeful and meaningful. It works great today as a simple, yet bold application for those looking to achieve a modern look with a classical edge.



VISIT THE ONLINE CATALOG



### KUIKEN BROTHERS

## MODERN CRAFTSMAN

MOULDING COLLECTION

## MODERN CRAFTSMAN CROWN



## MODERN CRAFTSMAN PANEL









**KB246** 3/4" x 1-1/16"

## MODERN CRAFTSMAN CHAIR RAIL



### MODERN CRAFTSMAN SHIPLAP/V-GROOVE PANELS



\* KB735, KB740, KB745, KB750, KB904, KB906, KB908, KB914, KB915 from Kuiken Brothers Full Line Moulding Collection. Stocked in Pine.

### MODERN CRAFTSMAN CASING





### MODERN CRAFTSMAN STOOL



## MODERN CRAFTSMAN BASE











# CLASSICAL

# MODERN CRAFTSMAN



































## KUIKEN BROTHERS MODERN CRAFTSMAN



















## INTERIOR ELEVATIONS

MODERN CRAFTSMAN INSTALLATION DETAILS

# INTERIOR ELEVATIONS MODERN CRAFTSMAN INSTALLATION DETAILS







## INTERIOR ELEVATIONS

MODERN CRAFTSMAN INSTALLATION DETAILS

## INTERIOR ELEVATIONS

MODERN CRAFTSMAN INSTALLATION DETAILS







## KUIKEN BROTHERS MODERN CRAFTSMAN MOULDING COLLECTION

AUTOCAD FILES AVAILABLE ON KUIKENBROTHERS.COM/MODERNCRAFTSMAN



2 3





2 4



## KUIKEN BROTHERS MODERN CRAFTSMAN MOULDING COLLECTION



2 7



# MODERN CRAFTSMAN MOULDING COLLECTION



## ONLINE DIGITAL RESOURCES

## THE DIFFERENCE

TYPICAL

KB CLASSICAL



KB145

### TYPICAL MOULDING