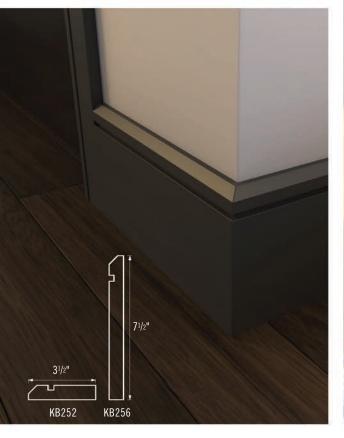

ey are all milled from poplar which creates deep incisions and crisp edges, ensuring each shadow line is purposeful and meaningful. It works great today as a simple, yet bold application for those looking to achieve a modern look with a classical edge.



VISIT THE ONLINE CATALOG



### KUIKEN BROTHERS

## MODERN CRAFTSMAN

MOULDING COLLECTION

## MODERN CRAFTSMAN CROWN



## MODERN CRAFTSMAN PANEL









**KB246** 3/4" x 1-1/16"

## MODERN CRAFTSMAN CHAIR RAIL



### MODERN CRAFTSMAN SHIPLAP/V-GROOVE PANELS



\* KB735, KB740, KB745, KB750, KB904, KB906, KB908, KB914, KB915 from Kuiken Brothers Full Line Moulding Collection. Stocked in Pine.

### MODERN CRAFTSMAN CASING





### MODERN CRAFTSMAN STOOL



## MODERN CRAFTSMAN BASE











# CLASSICAL

# MODERN CRAFTSMAN



































## KUIKEN BROTHERS MODERN CRAFTSMAN



















## INTERIOR ELEVATIONS

MODERN CRAFTSMAN INSTALLATION DETAILS

# INTERIOR ELEVATIONS MODERN CRAFTSMAN INSTALLATION DETAILS







## INTERIOR ELEVATIONS

MODERN CRAFTSMAN INSTALLATION DETAILS

## INTERIOR ELEVATIONS

MODERN CRAFTSMAN INSTALLATION DETAILS







## KUIKEN BROTHERS MODERN CRAFTSMAN MOULDING COLLECTION

AUTOCAD FILES AVAILABLE ON KUIKENBROTHERS.COM/MODERNCRAFTSMAN



2 3





2 4



## KUIKEN BROTHERS MODERN CRAFTSMAN MOULDING COLLECTION



2 7



# MODERN CRAFTSMAN MOULDING COLLECTION



## ONLINE DIGITAL RESOURCES

## THE DIFFERENCE

TYPICAL

KB CLASSICAL



KB145

### TYPICAL MOULDING

The profile above has rounded edges and shallow mill lines, creating a lack of definition and a softening of the or