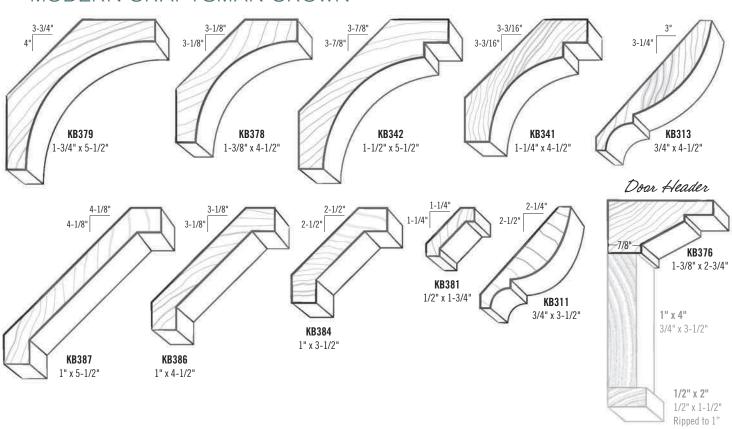

## KUIKEN BROTHERS

# MODERN CRAFTSMAN

MOULDING COLLECTION





The Modern Craftsman Moulding Collection blends the simplicity of profiles found in Craftsman style homes built in the early 20<sup>th</sup> Century while still maintaining proper scale and proportion, inspired by our Classical Moulding Collection. These profiles are not scant. They are all milled from poplar which creates deep incisions and crisp edges, ensuring each shadow line is purposeful and meaningful. It works great today as a simple, yet bold application for those looking to achieve a modern look with a classical edge.



VISIT THE ONLINE CATALOG



### KUIKEN BROTHERS

## MODERN CRAFTSMAN

MOULDING COLLECTION

## MODERN CRAFTSMAN CROWN



## MODERN CRAFTSMAN PANEL









**KB246** 3/4" x 1-1/16"

## MODERN CRAFTSMAN CHAIR RAIL



### MODERN CRAFTSMAN SHIPLAP/V-GROOVE PANELS



\* KB735, KB740, KB745, KB750, KB904, KB906, KB908, KB914, KB915 from Kuiken Brothers Full Line Moulding Collection. Stocked in Pine.

### MODERN CRAFTSMAN CASING





### MODERN CRAFTSMAN STOOL



## MODERN CRAFTSMAN BASE











# CLASSICAL

# MODERN CRAFTSMAN



































## KUIKEN BROTHERS MODERN CRAFTSMAN



















## INTERIOR ELEVATIONS

MODERN CRAFTSMAN INSTALLATION DETAILS

# INTERIOR ELEVATIONS MODERN CRAFTSMAN INSTALLATION DETAILS







## INTERIOR ELEVATIONS

MODERN CRAFTSMAN INSTALLATION DETAILS

## INTERIOR ELEVATIONS

MODERN CRAFTSMAN INSTALLATION DETAILS







## KUIKEN BROTHERS MODERN CRAFTSMAN M