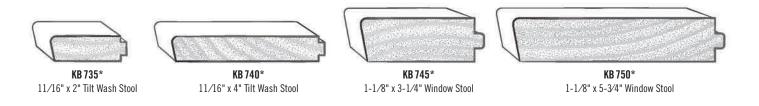

tion, inspired by our Classical Moulding Collection. These profiles are not scant. They are all milled from poplar which creates deep incisions and crisp edges, ensuring each shadow line is purposeful and meaningful. It works great today as a simple, yet bold application for those looking to achieve a modern look with a classical edge.



VISIT THE ONLINE CATALOG



### KUIKEN BROTHERS

## MODERN CRAFTSMAN

MOULDING COLLECTION

## MODERN CRAFTSMAN CROWN



## MODERN CRAFTSMAN PANEL









**KB246** 3/4" x 1-1/16"

## MODERN CRAFTSMAN CHAIR RAIL



### MODERN CRAFTSMAN SHIPLAP/V-GROOVE PANELS



\* KB735, KB740, KB745, KB750, KB904, KB906, KB908, KB914, KB915 from Kuiken Brothers Full Line Moulding Collection. Stocked in Pine.

### MODERN CRAFTSMAN CASING





### MODERN CRAFTSMAN STOOL



## MODERN CRAFTSMAN BASE











# CLASSICAL

# MODERN CRAFTSMAN



































## KUIKEN BROTHERS MODERN CRAFTSMAN



















## INTERIOR ELEVATIONS

MODERN CRAFTSMAN INSTALLATION DETAILS

# INTERIOR ELEVATIONS MODERN CRAFTSMAN INSTALLATION DETAILS







## INTERIOR ELEVATIONS

MODERN CRAFTSMAN INSTALLATION DETAILS

## INTERIOR ELEVATIONS

MODERN CRAFTSMAN INSTALLATION DETAILS







## KUIKEN BROTHERS MODERN CRAFTSMAN MOULDING COLLECTION

AUTOCAD FILES AVAILABLE ON KUIKENBROTHERS.COM/MODERNCRAFTSMAN



2 3





2 4



## KUIKEN BROTHERS MODERN CRAFTSMAN MOULDING COLLECTION



2 7



# MODERN CRAFTSMAN MOULDING COLLECTION



## ONLINE DIGITAL RESOURCES

## THE DIFFERENCE

TYPICAL

KB CLASSICAL



KB145

### TYPICAL MOULDING

The profile above has rounded