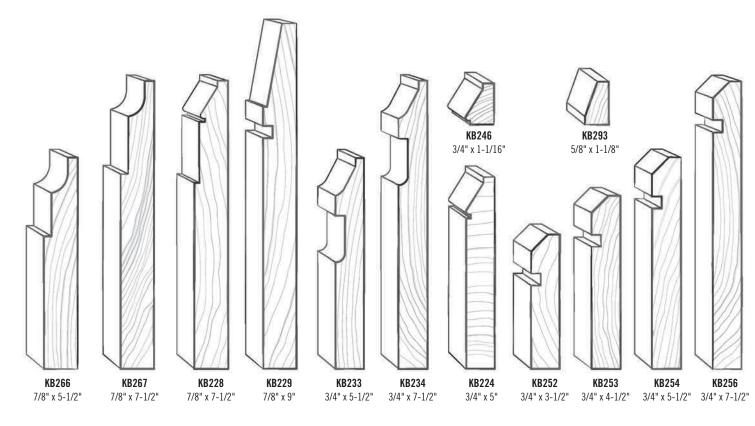

cal Moulding Collection. These profiles are not scant. They are all milled from poplar which creates deep incisions and crisp edges, ensuring each shadow line is purposeful and meaningful. It works great today as a simple, yet bold application for those looking to achieve a modern look with a classical edge.



VISIT THE ONLINE CATALOG



### KUIKEN BROTHERS

## MODERN CRAFTSMAN

MOULDING COLLECTION

## MODERN CRAFTSMAN CROWN



## MODERN CRAFTSMAN PANEL









**KB246** 3/4" x 1-1/16"

## MODERN CRAFTSMAN CHAIR RAIL



### MODERN CRAFTSMAN SHIPLAP/V-GROOVE PANELS



\* KB735, KB740, KB745, KB750, KB904, KB906, KB908, KB914, KB915 from Kuiken Brothers Full Line Moulding Collection. Stocked in Pine.

### MODERN CRAFTSMAN CASING





### MODERN CRAFTSMAN STOOL



## MODERN CRAFTSMAN BASE











# CLASSICAL

# MODERN CRAFTSMAN



































## KUIKEN BROTHERS MODERN CRAFTSMAN



















## INTERIOR ELEVATIONS

MODERN CRAFTSMAN INSTALLATION DETAILS

# INTERIOR ELEVATIONS MODERN CRAFTSMAN INSTALLATION DETAILS







## INTERIOR ELEVATIONS

MODERN CRAFTSMAN INSTALLATION DETAILS

## INTERIOR ELEVATIONS

MODERN CRAFTSMAN INSTALLATION DETAILS







## KUIKEN BROTHERS MODERN CRAFTSMAN MOULDING COLLECTION

AUTOCAD FILES AVAILABLE ON KUIKENBROTHERS.COM/MODERNCRAFTSMAN



2 3





2 4



## KUIKEN BROTHERS MODERN CRAFTSMAN MOULDING COLLECTION



2 7



# MODERN CRAFTSMAN MOULDING COLLECTION



## ONLINE DIGITAL RESOURCES

## THE DIFFERENCE

TYPICAL

KB CLASSICAL



KB145

### TYPICAL MOULDING

The profile above has rounded edges and shallow mill lines