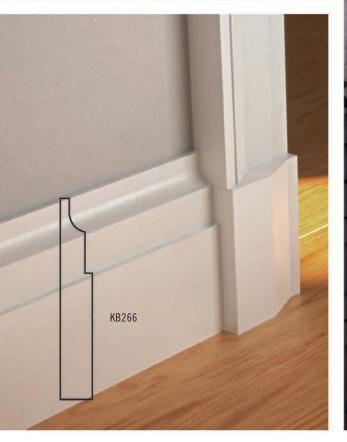

d from poplar which creates deep incisions and crisp edges, ensuring each shadow line is purposeful and meaningful. It works great today as a simple, yet bold application for those looking to achieve a modern look with a classical edge.



VISIT THE ONLINE CATALOG



### KUIKEN BROTHERS

## MODERN CRAFTSMAN

MOULDING COLLECTION

## MODERN CRAFTSMAN CROWN



## MODERN CRAFTSMAN PANEL









**KB246** 3/4" x 1-1/16"

## MODERN CRAFTSMAN CHAIR RAIL



### MODERN CRAFTSMAN SHIPLAP/V-GROOVE PANELS



\* KB735, KB740, KB745, KB750, KB904, KB906, KB908, KB914, KB915 from Kuiken Brothers Full Line Moulding Collection. Stocked in Pine.

### MODERN CRAFTSMAN CASING





### MODERN CRAFTSMAN STOOL



## MODERN CRAFTSMAN BASE











# CLASSICAL

# MODERN CRAFTSMAN



































## KUIKEN BROTHERS MODERN CRAFTSMAN



















## INTERIOR ELEVATIONS

MODERN CRAFTSMAN INSTALLATION DETAILS

# INTERIOR ELEVATIONS MODERN CRAFTSMAN INSTALLATION DETAILS







## INTERIOR ELEVATIONS

MODERN CRAFTSMAN INSTALLATION DETAILS

## INTERIOR ELEVATIONS

MODERN CRAFTSMAN INSTALLATION DETAILS







## KUIKEN BROTHERS MODERN CRAFTSMAN MOULDING COLLECTION

AUTOCAD FILES AVAILABLE ON KUIKENBROTHERS.COM/MODERNCRAFTSMAN



2 3





2 4



## KUIKEN BROTHERS MODERN CRAFTSMAN MOULDING COLLECTION



2 7



# MODERN CRAFTSMAN MOULDING COLLECTION



## ONLINE DIGITAL RESOURCES

## THE DIFFERENCE

TYPICAL

KB CLASSICAL



KB145

### TYPICAL MOULDING

The profile above has rounded edges and shallow mill lines, creating a lack of definition and a softening of the original design.