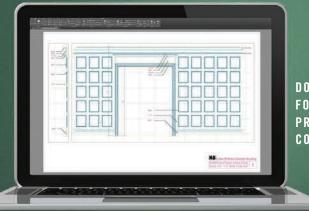

## KUIKEN BROTHERS MODERN CRAFTSMAN MOULDING COLLECTION

AUTOCAD FILES AVAILABLE ON KUIKENBROTHERS.COM/MODERNCRAFTSMAN

2 3

2 4

CAD FILES: Download all Kuiken Brothers' Moulding profiles in DWG, DXF and PDF format from kuikenbrothers.com/moulding

**MOULDING DESIGN GUIDE:** Over 75 different interior elevations can be downloaded and incorporated into your architectural details. This resource provides combinations for full rooms, mantels, cornice combinations and more. View the Moulding Design Guide at www.KuikenBrothers.com/MouldingDesignGuide.