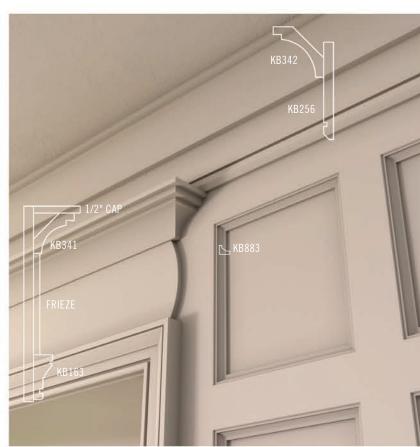

## INTERIOR ELEVATIONS

MODERN CRAFTSMAN INSTALLATION DETAILS

# INTERIOR ELEVATIONS MODERN CRAFTSMAN INSTALLATION DETAILS