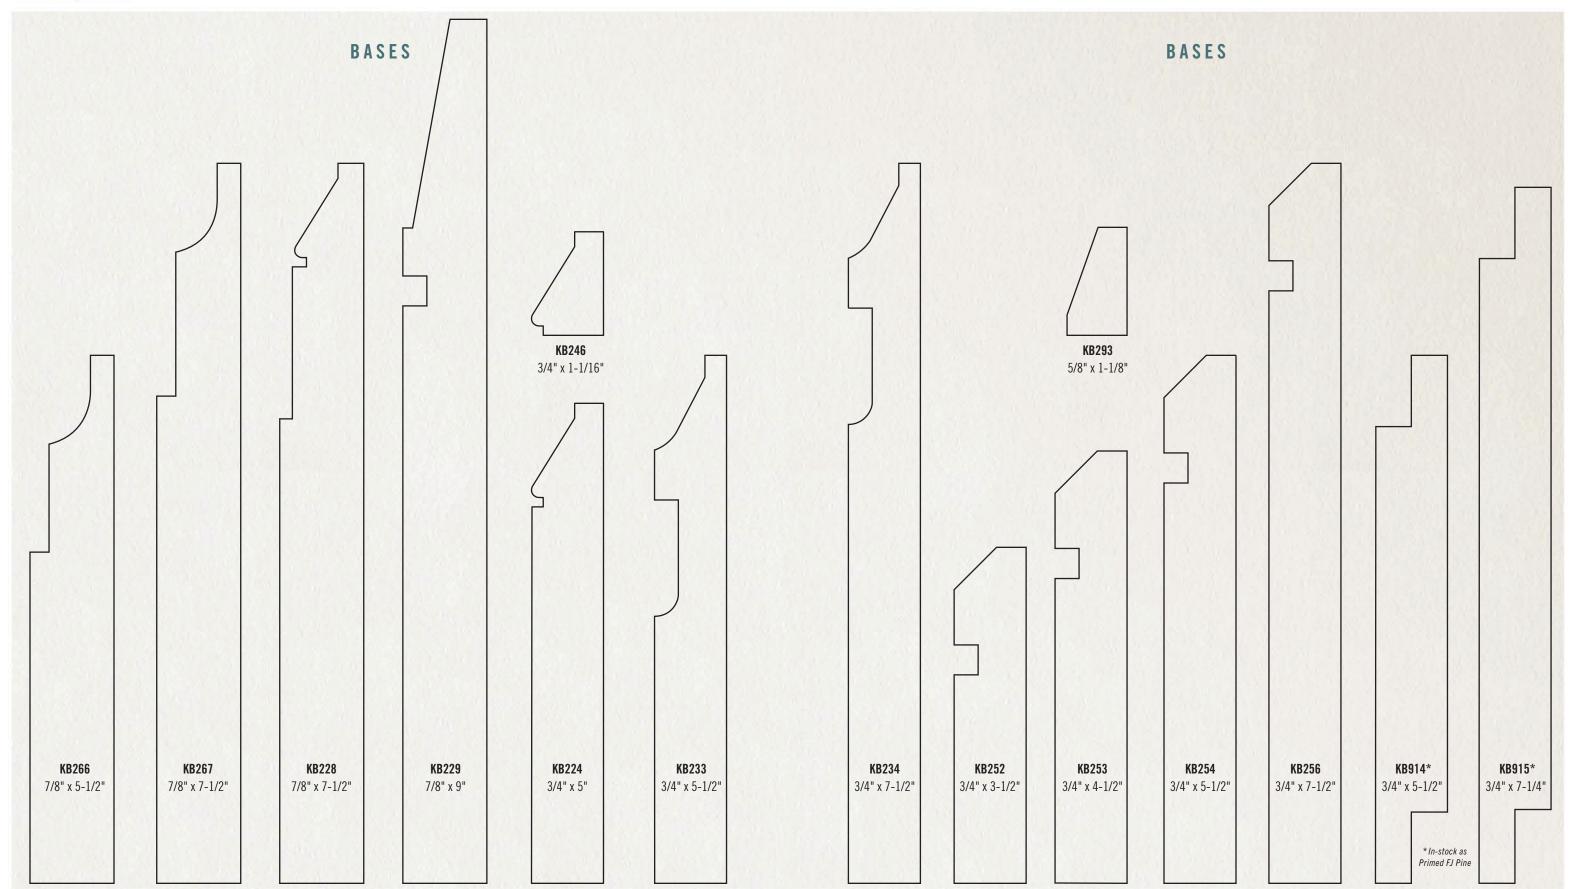

40, KB745, KB750, KB904, KB906, KB908, KB914, KB915 from Kuiken Brothers Full Line Moulding Collection. Stocked in Pine.

### MODERN CRAFTSMAN CASING





### MODERN CRAFTSMAN STOOL



## MODERN CRAFTSMAN BASE











# CLASSICAL

# MODERN CRAFTSMAN



































## KUIKEN BROTHERS MODERN CRAFTSMAN



















## INTERIOR ELEVATIONS

MODERN CRAFTSMAN INSTALLATION DETAILS

# INTERIOR ELEVATIONS MODERN CRAFTSMAN INSTALLATION DETAILS







## INTERIOR ELEVATIONS

MODERN CRAFTSMAN INSTALLATION DETAILS

## INTERIOR ELEVATIONS

MODERN CRAFTSMAN INSTALLATION DETAILS







## KUIKEN BROTHERS MODERN CRAFTSMAN MOULDING COLLECTION

AUTOCAD FILES AVAILABLE ON KUIKENBROTHERS.COM/MODERNCRAFTSMAN



2 3





2 4



## KUIKEN BROTHERS MODERN CRAFTSMAN MOULDING COLLECTION



2 7



# MODERN CRAFTSMAN MOULDING COLLECTION



## ONLINE DIGITAL RESOURCES

## THE DIFFERENCE

TYPICAL

KB CLASSICAL



KB145

### TYPICAL MOULDING

The profile above has rounded edges and shallow mill lines, creating a lack of definition and a softening of the original design.

KB401

### KB CLASSICAL MOULDING

Kuiken Brothers Classical Moulding profiles have deep incisions carved into the poplar creating strong shadow lines allowing the original classical design to define the space where it is installed.

## EXPLORE OUR ONLINE MOULDING DESIGN GUIDE

The Kuiken Brothers Moulding Design Guide is an inspirational resource for many different types of commercial and residential millwork packages. We have carefully selected mouldings from

> our stock collections to create these different