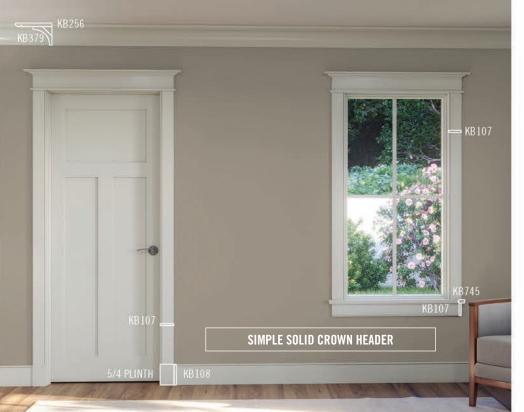

isp edges, ensuring each shadow line is purposeful and meaningful. It works great today as a simple, yet bold application for those looking to achieve a modern look with a classical edge.



VISIT THE ONLINE CATALOG



### KUIKEN BROTHERS

## MODERN CRAFTSMAN

MOULDING COLLECTION

## MODERN CRAFTSMAN CROWN



## MODERN CRAFTSMAN PANEL









**KB246** 3/4" x 1-1/16"

## MODERN CRAFTSMAN CHAIR RAIL



### MODERN CRAFTSMAN SHIPLAP/V-GROOVE PANELS



\* KB735, KB740, KB745, KB750, KB904, KB906, KB908, KB914, KB915 from Kuiken Brothers Full Line Moulding Collection. Stocked in Pine.

### MODERN CRAFTSMAN CASING





### MODERN CRAFTSMAN STOOL



## MODERN CRAFTSMAN BASE











# CLASSICAL

# MODERN CRAFTSMAN



































## KUIKEN BROTHERS MODERN CRAFTSMAN



















## INTERIOR ELEVATIONS

MODERN CRAFTSMAN INSTALLATION DETAILS

# INTERIOR ELEVATIONS MODERN CRAFTSMAN INSTALLATION DETAILS







## INTERIOR ELEVATIONS

MODERN CRAFTSMAN INSTALLATION DETAILS

## INTERIOR ELEVATIONS

MODERN CRAFTSMAN INSTALLATION DETAILS







## KUIKEN BROTHERS MODERN CRAFTSMAN MOULDING COLLECTION

AUTOCAD FILES AVAILABLE ON KUIKENBROTHERS.COM/MODERNCRAFTSMAN



2 3





2 4



## KUIKEN BROTHERS MODERN CRAFTSMAN MOULDING COLLECTION



2 7



# MODERN CRAFTSMAN MOULDING COLLECTION



## ONLINE DIGITAL RESOURCES

## THE DIFFERENCE

TYPICAL

KB CLASSICAL



KB145

### TYPICAL MOULDING

The profile above has rounded edges and shallow mill lines, creating a lack of definition and a softening of the original design.

KB401

### KB CLASSICAL MOULDING

Kuiken Brothers