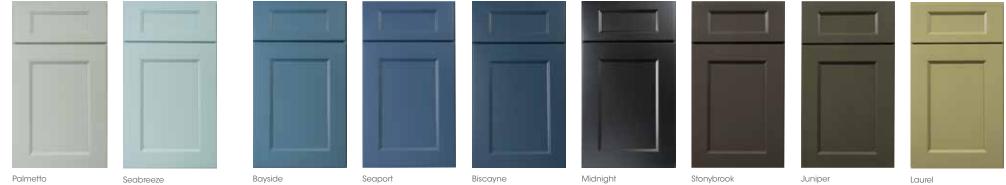

## MIXING. MATCHING. **EYE-CATCHING.**

Add your unique style to any space. Thanks to Wolf Classic Complements, you can personalize it with accent colors for base cabinets, islands, vanities and more. They're the perfect complement to our most popular Wolf Classic styles and colors and are a surefire way to draw plenty of compliments, too.

### **WOLF** CLASSIC™ COMPLEMENTS

### WOLF CLASSIC™ COMPLEMENTS\*

Kitchen or bath. Mud room or game room. Home library or studio. Personalize any space with nine complementary accent colors for base cabinets, islands, vanities and more. See pages 28-29 to learn more about Wolf Classic Complements.