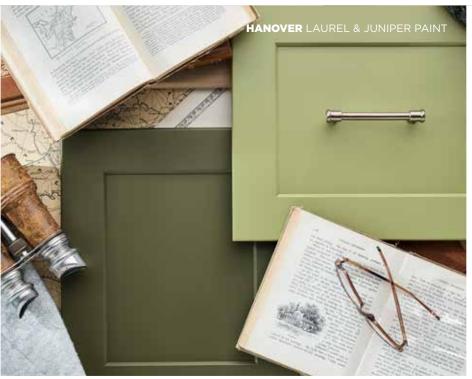

VALUE THAT'S RICH IN CHARACTER.

Hanover is a refreshing style that will complement any design aesthetic. Available in our classic White Paint or popular Grey Stain, this transitional choice is simultaneously understated and loaded with character.

Also available in nine special order finishes.
See page 28 to learn more about WOLF CLASSIC™ COMPLEMENTS

- » Standard overlay mortise and tenon door
- » Maple door with recessed plywood veneer center panel (stain) or HDF door with recessed MDF center panel (paint)
- » Maple drawer front (stain) or HDF drawer front (paint)
- » ½" plywood sides, back, top and bottom
- » 3/4" all wood corner blocks