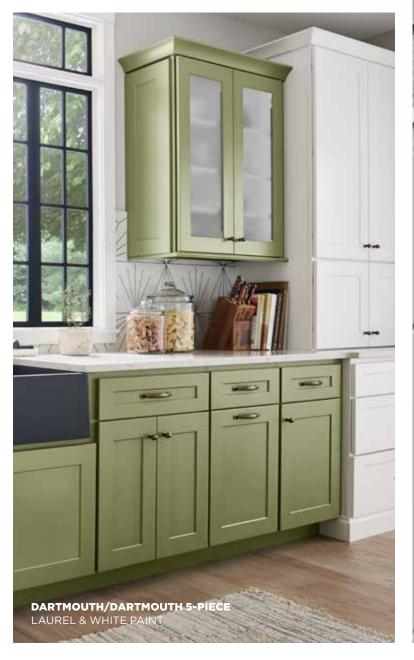

# THAT LITTLE SOMETHING EXTRA.

The popular and contemporary Dartmouth style offers a little added flair with 5-piece drawer fronts. Available in Pewter and White Paint or Grey Stain, these doors and drawers are sure to bring class and distinction to any room in your home.

### **DARTMOUTH 5-PIECE**