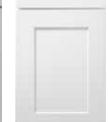

CABINETRY

<sup>\*</sup>Not available with Berwyn door styles.

DARTMOUTH

GOOD LOOKS
GO GREAT
ANYWHERE.

A blank slate can be a wonderful thing. With our Dartmouth cabinets, you can give any space a clean, contemporary look. Modern Shaker-style doors make the perfect canvas for your hardware and accessory choices. Available in four different stains and two popular paints, Dartmouth cabinets are as adaptable as they are good-looking.

### FEATURES

- » Full overlay mortise and tenon door
- » Maple door with recessed plywood veneer center panel (stains) or HDF door with recessed MDF center panel (paints)
- » Maple drawer front (stains) or HDF drawer front (paints)
- » ½" plywood sides, back, top and bottom
- » 3/4" all wood corner blocks

- » ¾" bullnosed adjustable plywood shelves
- » Solid wood dovetail drawer construction
- » Full-extension undermount drawer glides with soft-close mechanism
- » Hidden, six-way adjustable hinges with soft-close mechanism
- » Hidden plywood hanging rails top and bottom