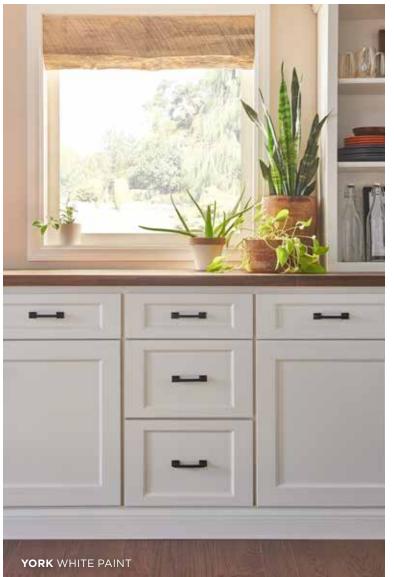

# VERSATILITY THAT'S JUST YOUR STYLE.

With clean lines and a classic look, York cabinets are a homeowner's dream. Available in a paint and stain finish, York cabinets make the perfect match for any design.

Versatile, yes, but with enough detail to elevate the style of your space.

Also available in nine special order finishes. See page 28 to learn more about **WOLF CLASSIC™** COMPLEMENTS