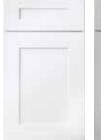

# VERSATILITY THAT'S JUST YOUR STYLE.

With clean lines and a classic look, York cabinets are a homeowner's dream. Available in a paint and stain finish, York cabinets make the perfect match for any design.

Versatile, yes, but with enough detail to elevate the style of your space.

Also available in nine special order finishes. See page 28 to learn more about **WOLF CLASSIC™** COMPLEMENTS

### FEATURES

- » Full overlay mortise and tenon door
- » Maple door with recessed plywood veneer center panel (stain) or HDF door with recessed MDF center panel (paint)
- » Maple five-piece drawer front with recessed plywood veneer center panel (stain) or HDF fivepiece drawer front with recessed MDF center panel (paint)
- » ½" plywood sides, back, top and bottom
- » 3/4" all wood corner blocks