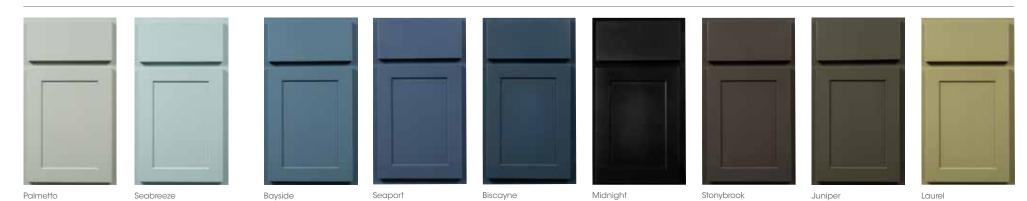

## MIXING. MATCHING. **EYE-CATCHING.**

Add your unique style to any space. Thanks to Wolf Classic Complements, you can personalize it with accent colors for base cabinets, islands, vanities and more. They're the perfect complement to our most popular Wolf Classic styles and colors and are a surefire way to draw plenty of compliments, too.

### **WOLF** CLASSIC™ COMPLEMENTS

### WOLF CLASSIC™ COMPLEMENTS\*

Kitchen or bath. Mud room or game room. Home library or studio. Personalize any space with nine complementary accent colors for base cabinets, islands, vanities and more. See pages 28-29 to learn more about Wolf Classic Complements.