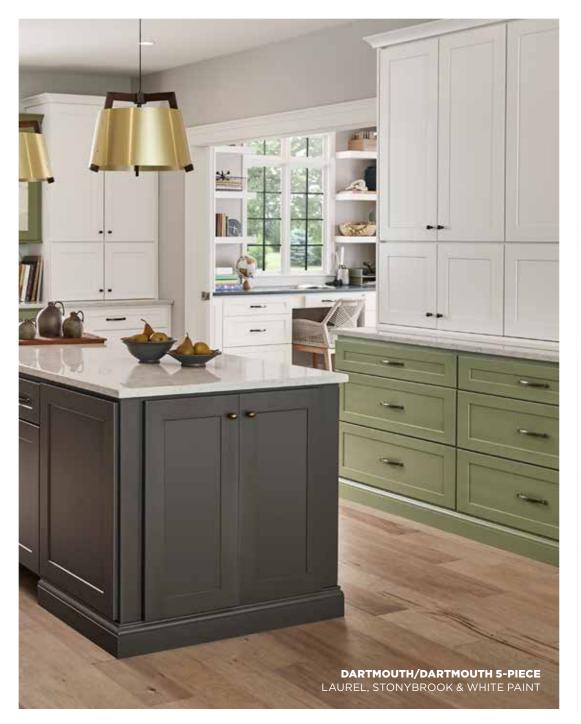

CABINETRY

<sup>\*</sup>Not available with Berwyn door styles.

DARTMOUTH

GOOD LOOKS
GO GREAT
ANYWHERE.

A blank slate can be a wonderful thing. With our Dartmouth cabinets, you can give any space a clean, contemporary look. Modern Shaker-style doors make the perfect canvas for your hardware and accessory choices. Available in four different stains and two popular paints, Dartmouth cabinets are as adaptable as they are good-looking.

# THAT LITTLE SOMETHING EXTRA.

The popular and contemporary Dartmouth style offers a little added flair with 5-piece drawer fronts. Available in Pewter and White Paint or Grey Stain, these doors and drawers are sure to bring class and distinction to any room in your home.

### **DARTMOUTH 5-PIECE**