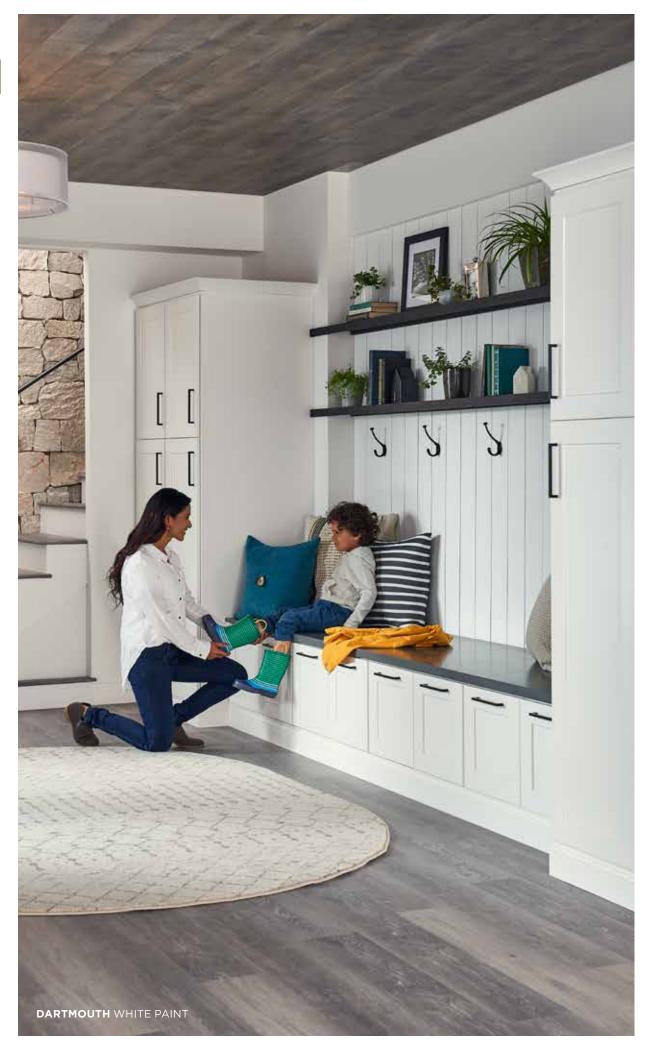

**DARTMOUTH** 

**DARTMOUTH 5-PIECE** 

**BERWYN** 

YORK

**HANOVER** 

On cover:

**DARTMOUTH** WHITE PAINT

CABINETRY

<sup>\*</sup>Not available with Berwyn door styles.

DARTMOUTH

GOOD LOOKS
GO GREAT
ANYWHERE.

A blank slate can be a wonderful thing. With our Dartmouth cabinets, you can give any space a clean, contemporary look. Modern Shaker-style doors make the perfect canvas for your hardware and accessory choices. Available in four different stains and two popular paints, Dartmouth cabinets are as adaptable as they are good-looking.