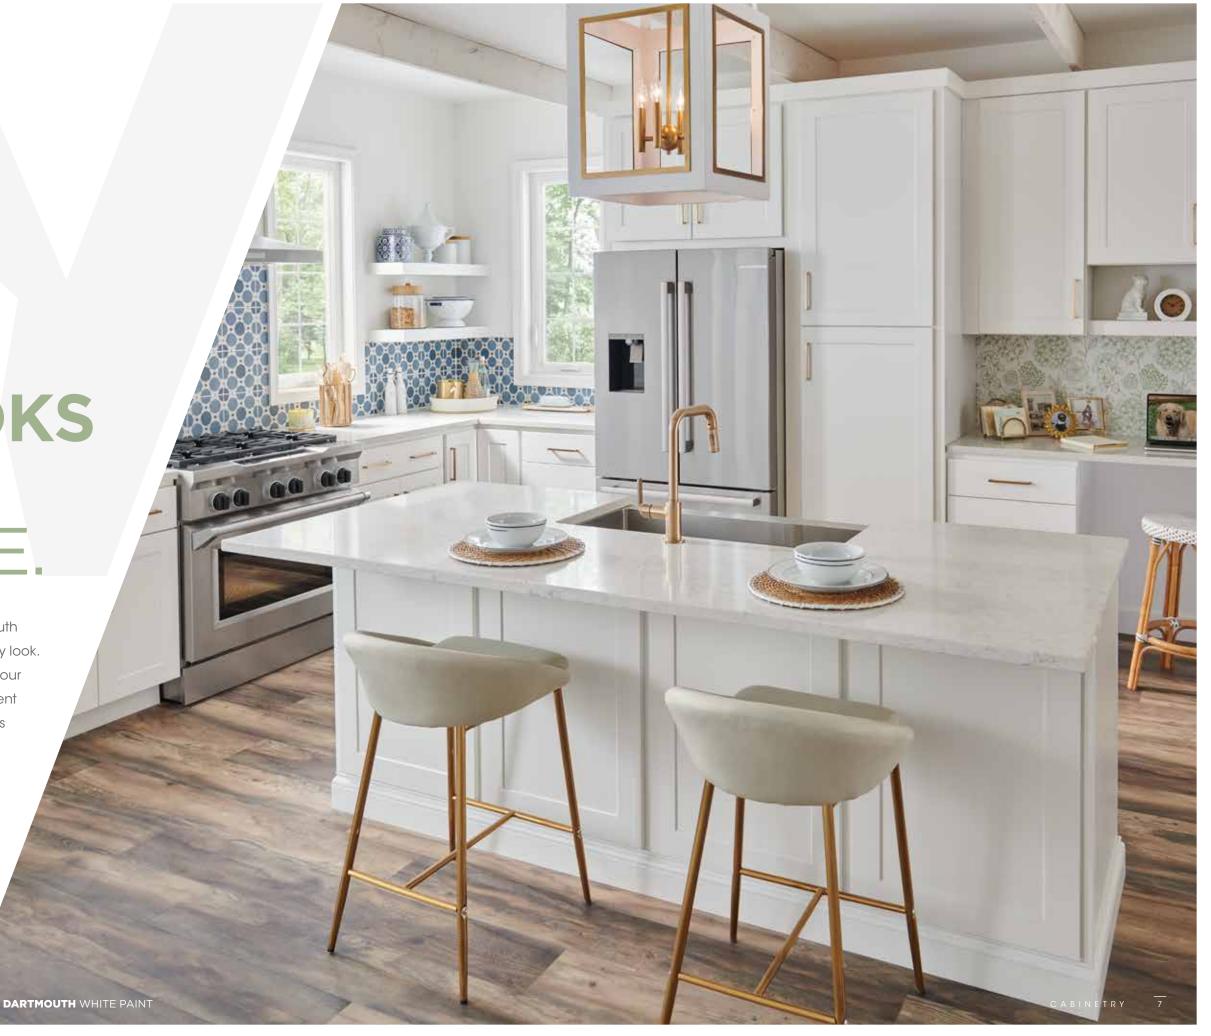

CABINETRY

<sup>\*</sup>Not available with Berwyn door styles.

DARTMOUTH

GOOD LOOKS
GO GREAT
ANYWHERE.

A blank slate can be a wonderful thing. With our Dartmouth cabinets, you can give any space a clean, contemporary look. Modern Shaker-style doors make the perfect canvas for your hardware and accessory choices. Available in four different stains and two popular paints, Dartmouth cabinets are as adaptable as they are good-looking.