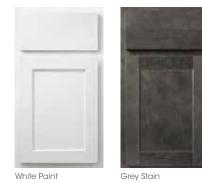

VALUE THAT'S RICH IN CHARACTER.

Hanover is a refreshing style that will complement any design aesthetic. Available in our classic White Paint or popular Grey Stain, this transitional choice is simultaneously understated and loaded with character.

Also available in nine special order finishes.
See page 28 to learn more about WOLF CLASSIC™ COMPLEMENTS

- » Standard overlay mortise and tenon door
- » Maple door with recessed plywood veneer center panel (stain) or HDF door with recessed MDF center panel (paint)
- » Maple drawer front (stain) or HDF drawer front (paint)
- » ½" plywood sides, back, top and bottom
- » 3/4" all wood corner blocks