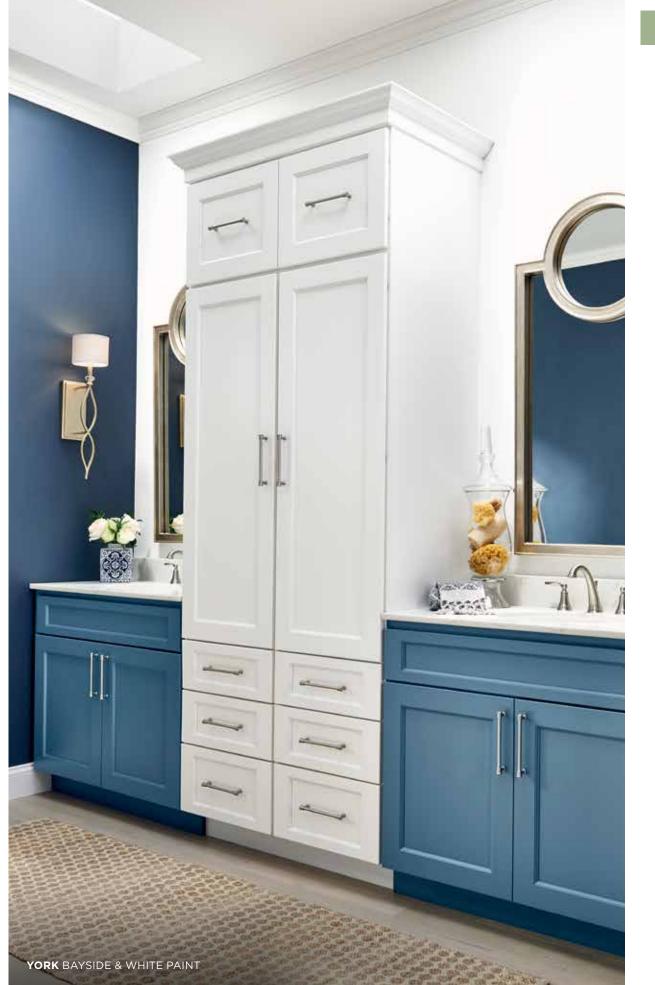

# VERSATILITY THAT'S JUST YOUR STYLE.

With clean lines and a classic look, York cabinets are a homeowner's dream. Available in a paint and stain finish, York cabinets make the perfect match for any design.

Versatile, yes, but with enough detail to elevate the style of your space.

Also available in nine special order finishes. See page 28 to learn more about **WOLF CLASSIC™** COMPLEMENTS

### WOLF CLASSIC™ COMPLEMENTS\*

Kitchen or bath. Mud room or game room. Home library or studio. Personalize any space with nine complementary accent colors for base cabinets, islands, vanities and more. See pages 28-29 to learn more about Wolf Classic Complements.