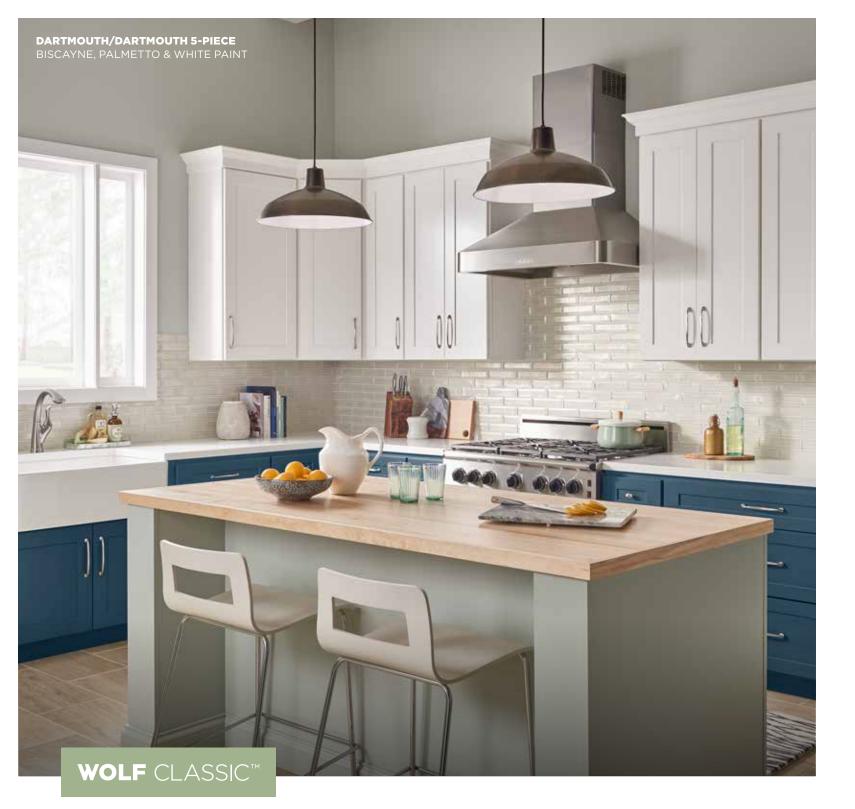

### **DARTMOUTH**

**DARTMOUTH 5-PIECE** 

White Paint

YORK

CABINETRY

<sup>\*</sup>Not available with Berwyn door styles.

DARTMOUTH

GOOD LOOKS
GO GREAT
ANYWHERE.

A blank slate can be a wonderful thing. With our Dartmouth cabinets, you can give any space a clean, contemporary look. Modern Shaker-style doors make the perfect canvas for your hardware and accessory choices. Available in four different stains and two popular paints, Dartmouth cabinets are as adaptable as they are good-looking.