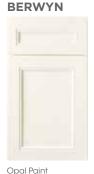

## NEUTRAL TONE, NATURAL STYLE.

Berwyn combines tradition and elegance. This full overlay door is available exclusively in our Opal Paint, which combines the warmth of white with cool grey undertones.

FEATURES

- » Full overlay mitered door
- » Maple door with recessed MDF center panel
- » Maple five-piece drawer front with recessed MDF center panel
- » ½" plywood sides, back, top and bottom
- » 3/4" all wood corner blocks
- » ¾" bullnosed adjustable plywood shelves
- » Solid wood dovetail drawer construction
- » Full-extension undermount drawer glides with soft-close mechanism
- » Hidden, six-way adjustable hinges with soft-close mechanism
- » Hidden plywood hanging rails top and bottom