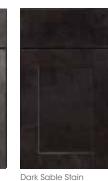

# THAT LITTLE SOMETHING EXTRA.

The popular and contemporary Dartmouth style offers a little added flair with 5-piece drawer fronts. Available in Pewter and White Paint or Grey Stain, these doors and drawers are sure to bring class and distinction to any room in your home.

# **DARTMOUTH** PEWTER PAINT

### **DARTMOUTH 5-PIECE**