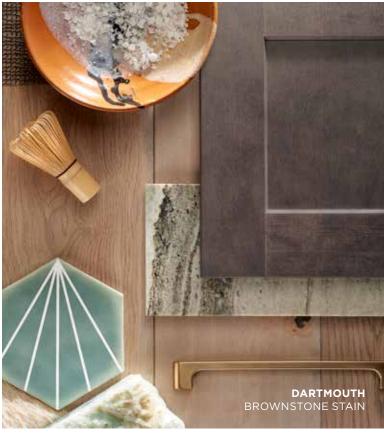

CABINETRY

<sup>\*</sup>Not available with Berwyn door styles.

DARTMOUTH

GOOD LOOKS
GO GREAT
ANYWHERE.

A blank slate can be a wonderful thing. With our Dartmouth cabinets, you can give any space a clean, contemporary look. Modern Shaker-style doors make the perfect canvas for your hardware and accessory choices. Available in four different stains and two popular paints, Dartmouth cabinets are as adaptable as they are good-looking.