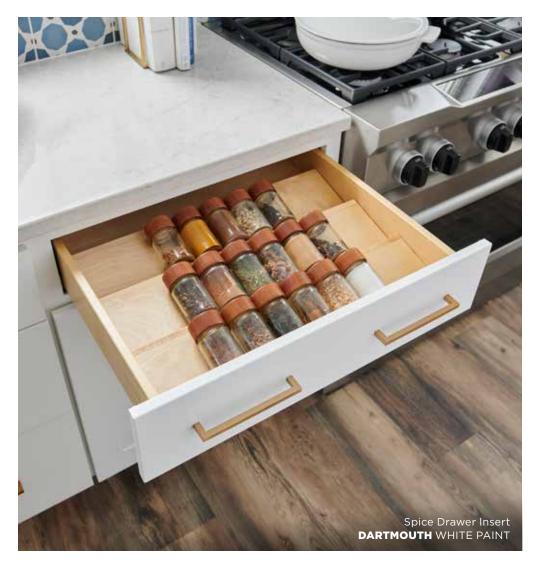

# **STORAGE SOLUTIONS.**A PLACE FOR EVERYTHING.

When designing Wolf Classic cabinets, we had both form and function in mind. From food storage to recycling, these simple solutions will make your space work hard for you.