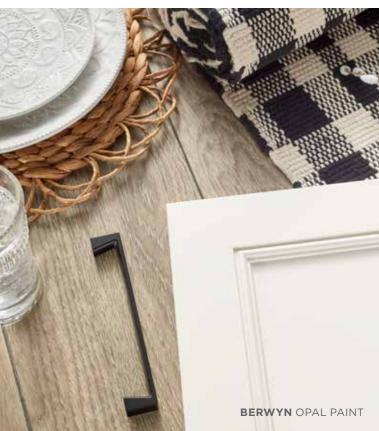

## NEUTRAL TONE, NATURAL STYLE.

Berwyn combines tradition and elegance. This full overlay door is available exclusively in our Opal Paint, which combines the warmth of white with cool grey undertones.

FEATURES