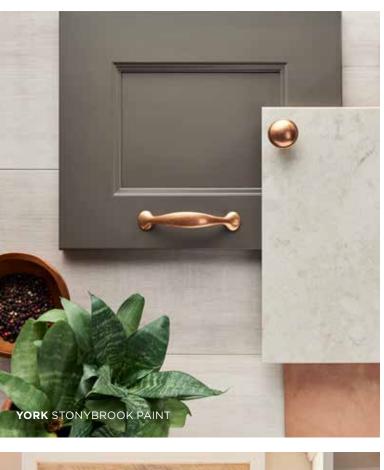

# VERSATILITY THAT'S JUST YOUR STYLE.

With clean lines and a classic look, York cabinets are a homeowner's dream. Available in a paint and stain finish, York cabinets make the perfect match for any design.

Versatile, yes, but with enough detail to elevate the style of your space.

Also available in nine special order finishes. See page 28 to learn more about **WOLF CLASSIC™** COMPLEMENTS