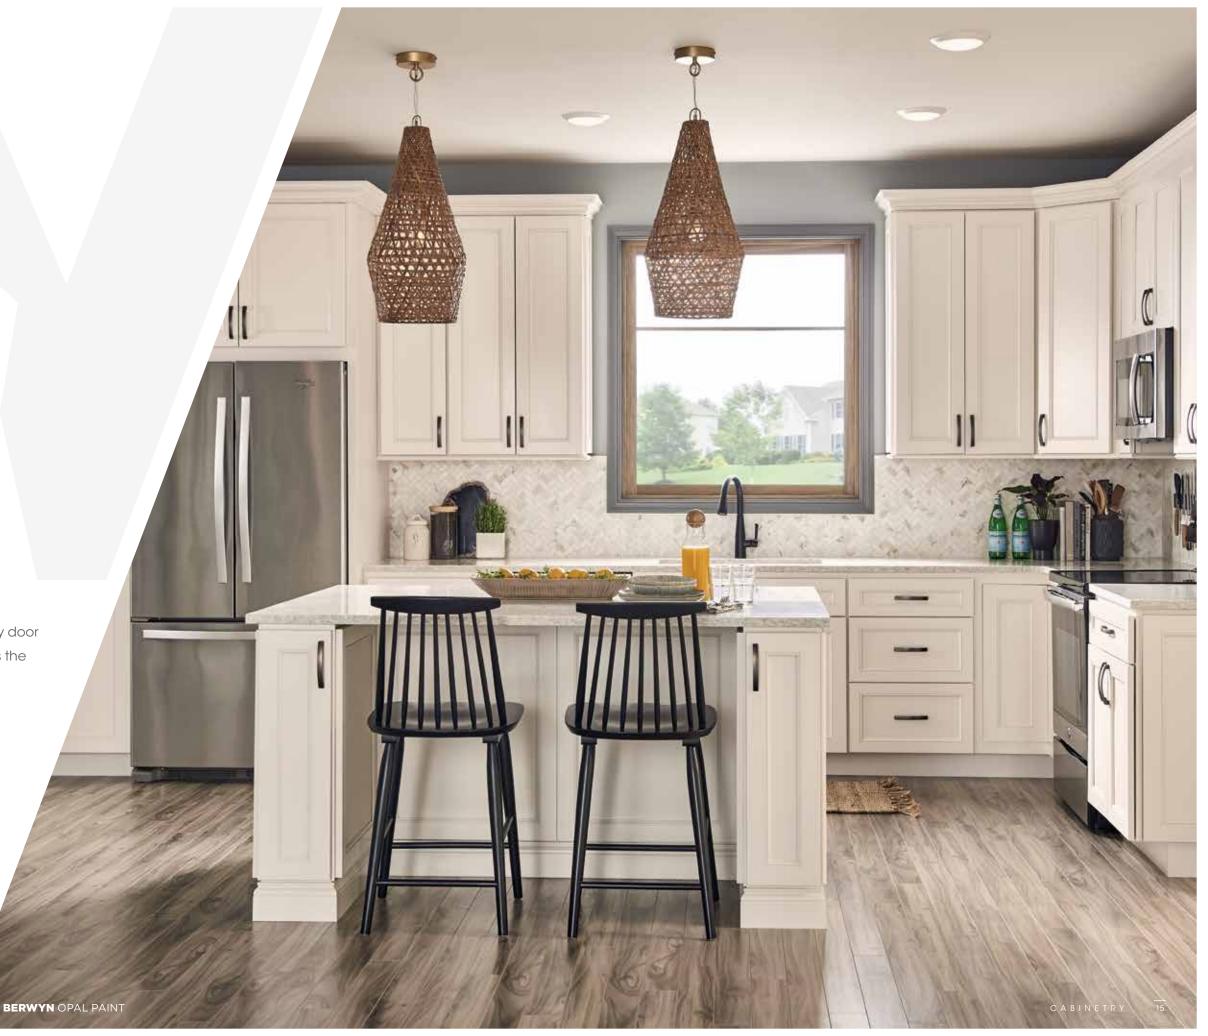

## NEUTRAL TONE, NATURAL STYLE.

Berwyn combines tradition and elegance. This full overlay door is available exclusively in our Opal Paint, which combines the warmth of white with cool grey undertones.

FEATURES

- » Full overlay mitered door
- » Maple door with recessed MDF center panel
- » Maple five-piece drawer front with recessed MDF center panel
- » ½" plywood sides, back, top and bottom
- » 3/4" all wood corner blocks
- » ¾" bullnosed adjustable plywood shelves
- » Solid wood dovetail drawer construction
- » Full-extension undermount drawer glides with soft-close mechanism
- » Hidden, six-way adjustable hinges with soft-close mechanism
- » Hidden plywood hanging rails top and bottom