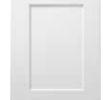

# THAT LITTLE SOMETHING EXTRA.

The popular and contemporary Dartmouth style offers a little added flair with 5-piece drawer fronts. Available in Pewter and White Paint or Grey Stain, these doors and drawers are sure to bring class and distinction to any room in your home.

# **DARTMOUTH** PEWTER PAINT

### FEATURES

- » Full overlay mortise and tenon door
- » Maple door with recessed plywood veneer center panel (stain) or HDF door with recessed MDF center panel (paints)
- » Maple five-piece drawer front with recessed plywood veneer center panel (stain) or HDF five-piece drawer front with recessed MDF center panel (paints)
- » ½" plywood sides, back, top and bottom

- » 3/4" all wood corner blocks
- » ¾" bullnosed adjustable plywood shelves
- » Solid wood dovetail drawer construction
- » Full-extension undermount drawer glides with soft-close mechanism
- » Hidden, six-way adjustable hinges with soft-close mechanism
- » Hidden plywood hanging rails top and bottom