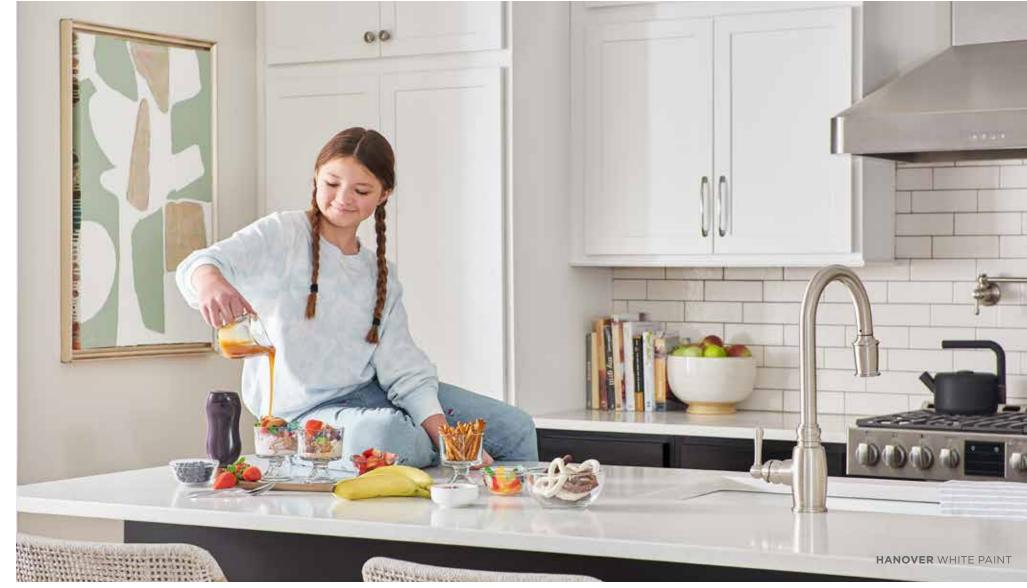

VALUE THAT'S RICH IN CHARACTER.

Hanover is a refreshing style that will complement any design aesthetic. Available in our classic White Paint or popular Grey Stain, this transitional choice is simultaneously understated and loaded with character.

Also available in nine special order finishes.
See page 28 to learn more about WOLF CLASSIC™ COMPLEMENTS

- » Standard overlay mortise and tenon door
- » Maple door with recessed plywood veneer center panel (stain) or HDF door with recessed MDF center panel (paint)
- » Maple drawer front (stain) or HDF drawer front (paint)
- » ½" plywood sides, back, top and bottom
- » 3/4" all wood corner blocks