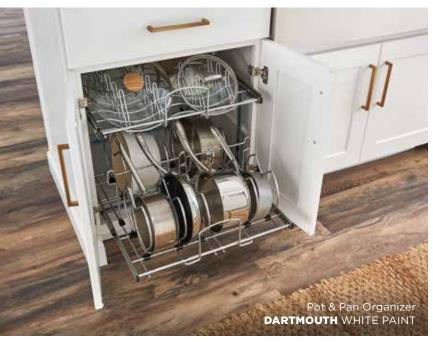

# **STORAGE SOLUTIONS.**A PLACE FOR EVERYTHING.

When designing Wolf Classic cabinets, we had both form and function in mind. From food storage to recycling, these simple solutions will make your space work hard for you.