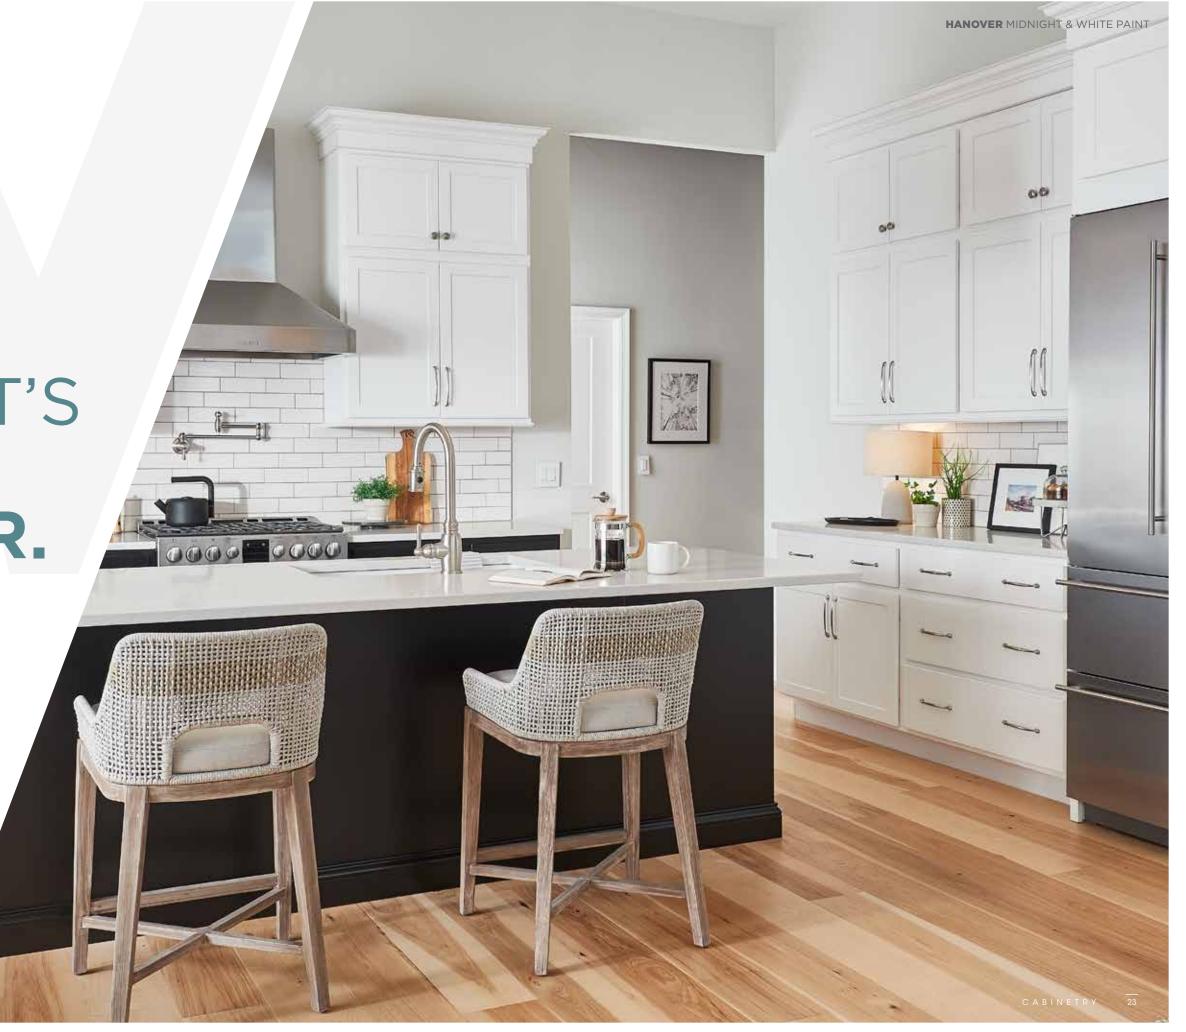

VALUE THAT'S RICH IN CHARACTER.

Hanover is a refreshing style that will complement any design aesthetic. Available in our classic White Paint or popular Grey Stain, this transitional choice is simultaneously understated and loaded with character.