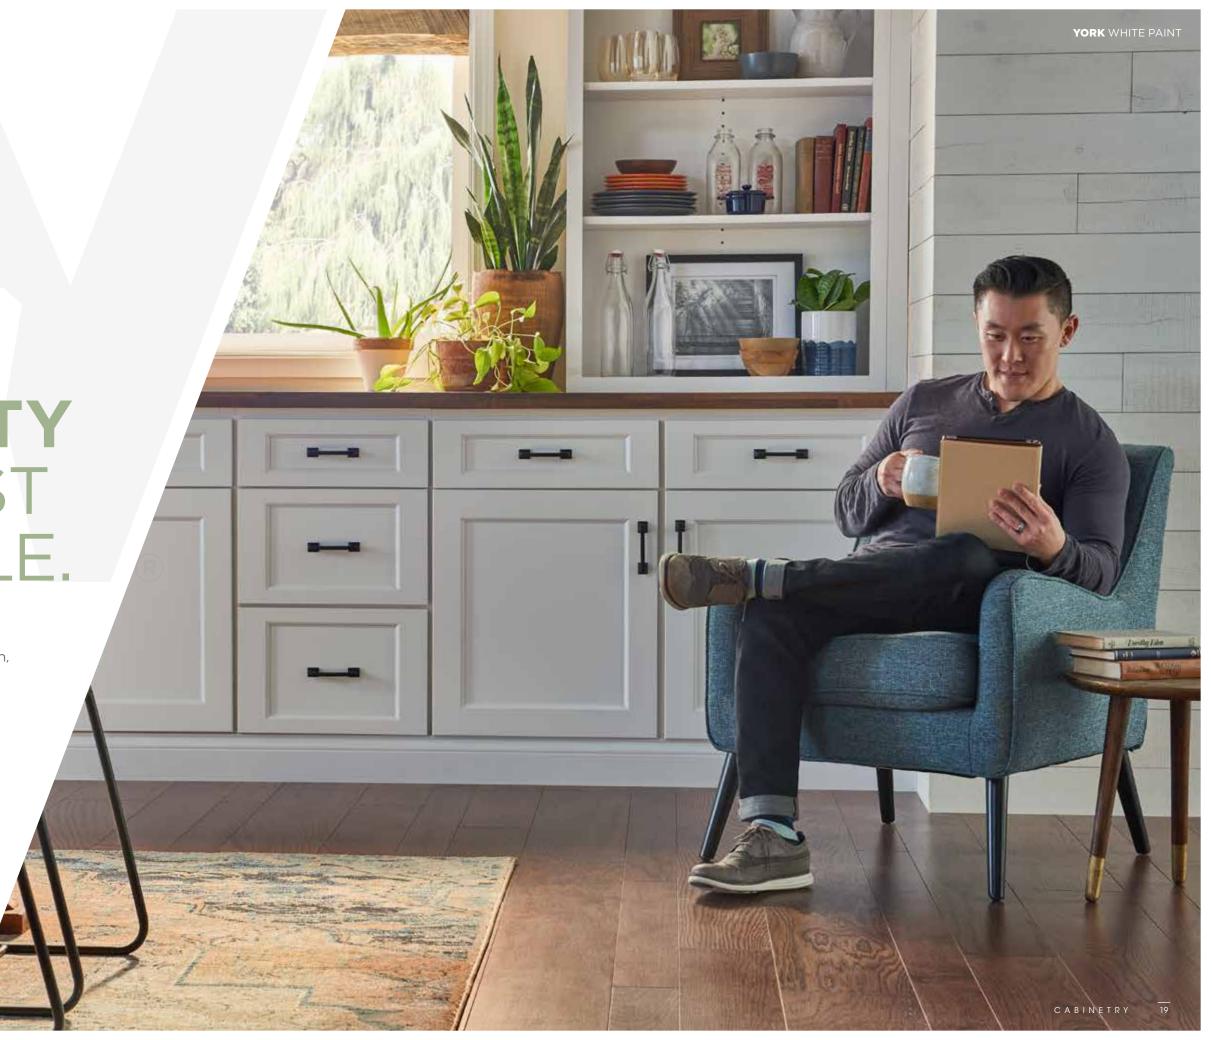

# VERSATILITY THAT'S JUST YOUR STYLE.

With clean lines and a classic look, York cabinets are a homeowner's dream. Available in a paint and stain finish, York cabinets make the perfect match for any design.