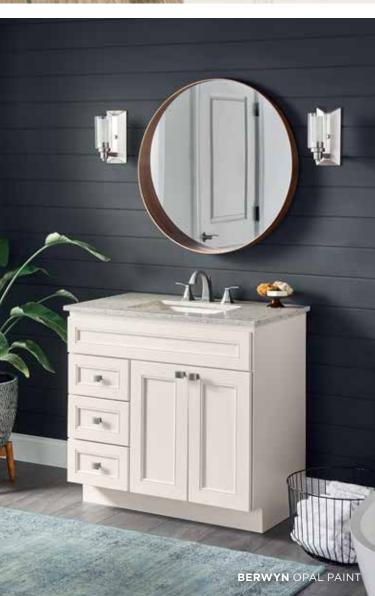

## NEUTRAL TONE, NATURAL STYLE.

Berwyn combines tradition and elegance. This full overlay door is available exclusively in our Opal Paint, which combines the warmth of white with cool grey undertones.

FEATURES