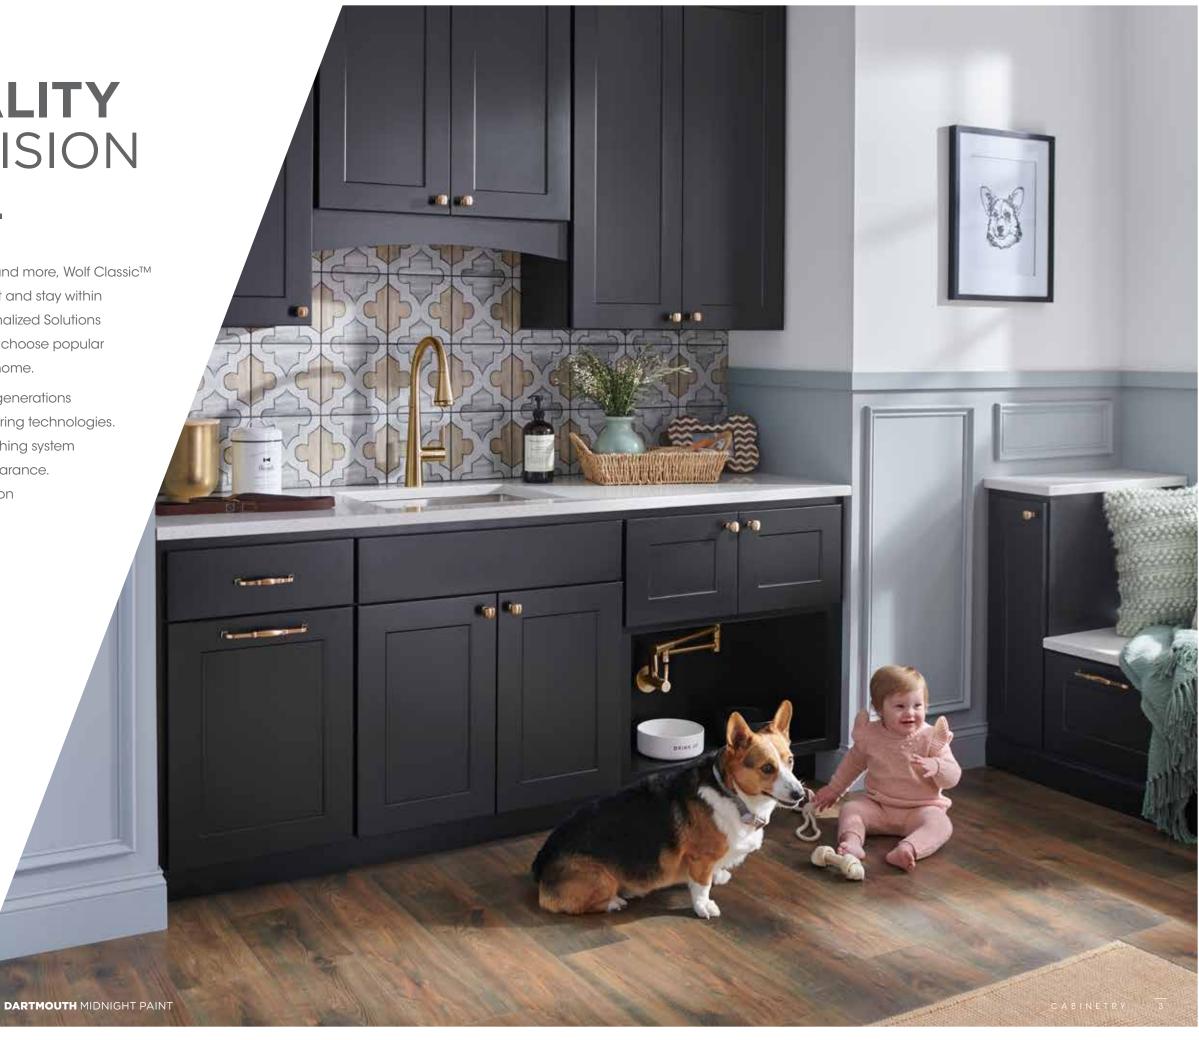

CABINETRY

CLASSIC QUALITY
FOR EVERY VISION
AND BUDGET.

With five popular door styles, carefully curated finishes and more, Wolf Classic™ makes it easy to find the right cabinetry for every project and stay within your budget. Enjoy extra design flexibility with our Personalized Solutions program — modify cabinets, add storage solutions and choose popular colors to make a customized design statement in your home.

All Wolf Classic cabinets are hand-crafted, combining generations of woodworking expertise with today's latest manufacturing technologies. Solid hardwood components and a state-of-the-art finishing system produce a consistently beautiful and long-lasting appearance. With Wolf Classic, you're assured of the ideal combination of quality and value.

**DARTMOUTH** 

**DARTMOUTH 5-PIECE** 

**BERWYN** 

YORK

**HANOVER** 

On cover:

**DARTMOUTH** WHITE PAINT