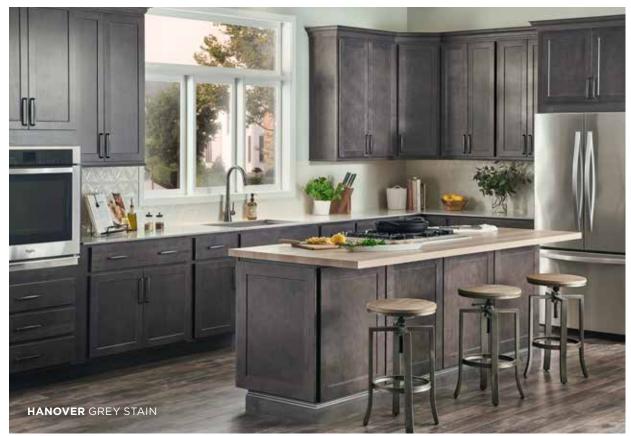

VALUE THAT'S RICH IN CHARACTER.

Hanover is a refreshing style that will complement any design aesthetic. Available in our classic White Paint or popular Grey Stain, this transitional choice is simultaneously understated and loaded with character.

Also available in nine special order finishes.
See page 28 to learn more about WOLF CLASSIC™ COMPLEMENTS

- » Standard overlay mortise and tenon door
- » Maple door with recessed plywood veneer center panel (stain) or HDF door with recessed MDF center panel (paint)
- » Maple drawer front (stain) or HDF drawer front (paint)
- » ½" plywood sides, back, top and bottom
- » 3/4" all wood corner blocks