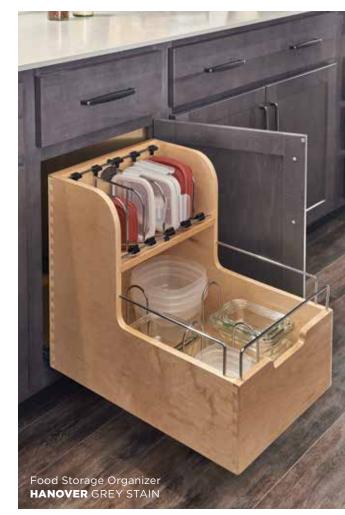

# **STORAGE SOLUTIONS.**A PLACE FOR EVERYTHING.

When designing Wolf Classic cabinets, we had both form and function in mind. From food storage to recycling, these simple solutions will make your space work hard for you.