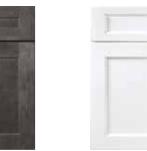

**DARTMOUTH** 

**DARTMOUTH 5-PIECE** 

**BERWYN** 

YORK

**HANOVER** 

On cover:

**DARTMOUTH** WHITE PAINT

CABINETRY

<sup>\*</sup>Not available with Berwyn door styles.

DARTMOUTH

GOOD LOOKS
GO GREAT
ANYWHERE.

A blank slate can be a wonderful thing. With our Dartmouth cabinets, you can give any space a clean, contemporary look. Modern Shaker-style doors make the perfect canvas for your hardware and accessory choices. Available in four different stains and two popular paints, Dartmouth cabinets are as adaptable as they are good-looking.