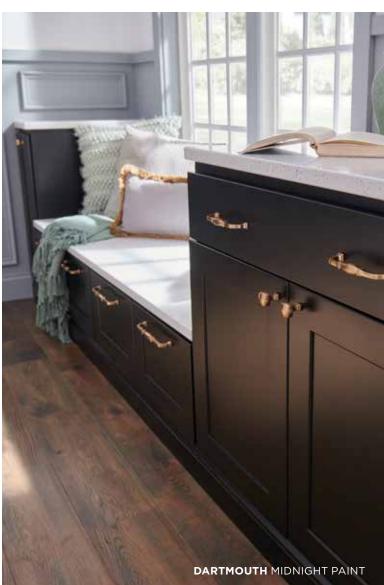

CABINETRY

<sup>\*</sup>Not available with Berwyn door styles.

DARTMOUTH

GOOD LOOKS
GO GREAT
ANYWHERE.

A blank slate can be a wonderful thing. With our Dartmouth cabinets, you can give any space a clean, contemporary look. Modern Shaker-style doors make the perfect canvas for your hardware and accessory choices. Available in four different stains and two popular paints, Dartmouth cabinets are as adaptable as they are good-looking.