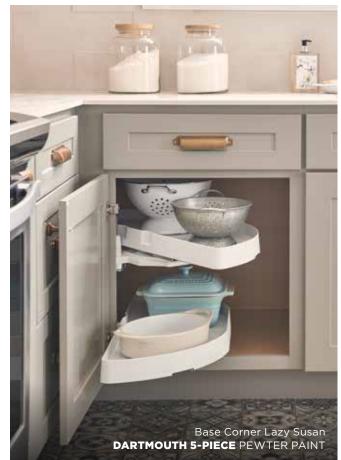

# **STORAGE SOLUTIONS.**A PLACE FOR EVERYTHING.

When designing Wolf Classic cabinets, we had both form and function in mind. From food storage to recycling, these simple solutions will make your space work hard for you.