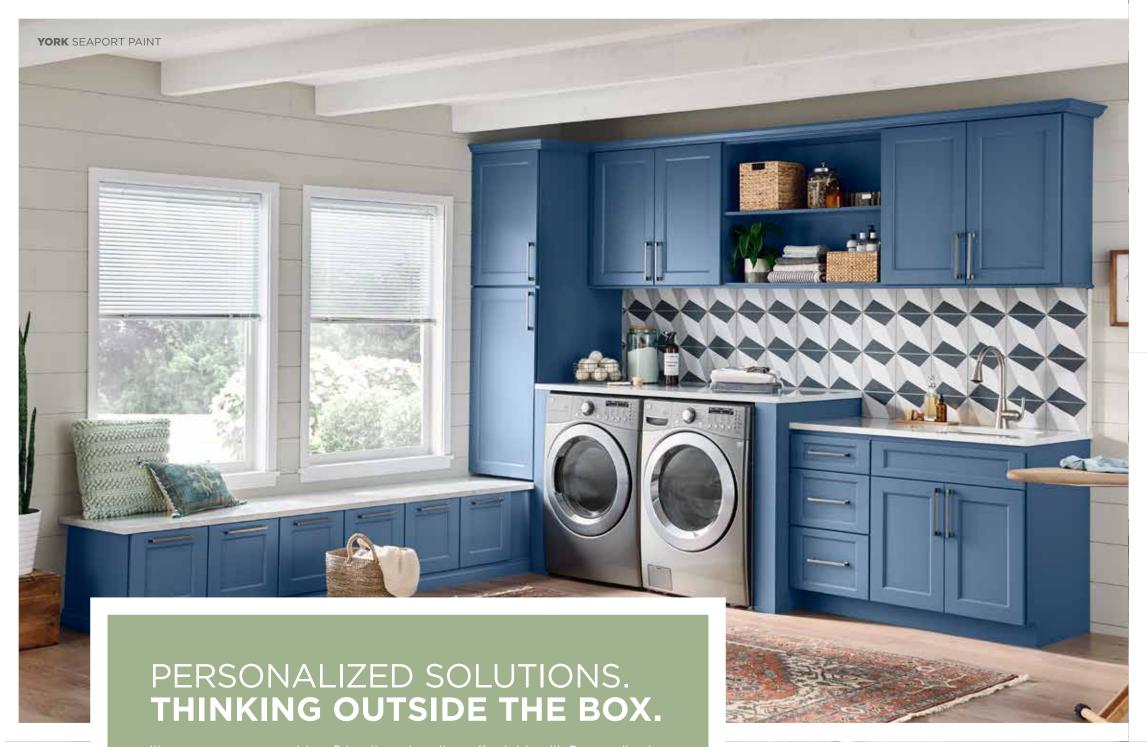

# VERSATILITY THAT'S JUST YOUR STYLE.

With clean lines and a classic look, York cabinets are a homeowner's dream. Available in a paint and stain finish, York cabinets make the perfect match for any design.

Versatile, yes, but with enough detail to elevate the style of your space.

Also available in nine special order finishes. See page 28 to learn more about **WOLF CLASSIC™** COMPLEMENTS

It's your space...your vision. Bring them together attordably with Personalized Solutions from Wolf Classic™ cabinets. Personalized Solutions lets you modify many of our popular Wolf Classic cabinets to fit your one-of-a-kind style.

With this program, Wolf Classic becomes a complete cabinetry solution – so not only can you make a customized design statement, but you'll also enjoy extra design flexibility, easily accommodate the character of your space and incorporate the latest trends in vibrant colors – all in a fraction of the time dust think outside the box

### **Personalized Solutions**

gives you more design flexibility with Wolf Classic cabinets so you can:

- Modify cabinets with more design options to meet the needs of your space and satisfy your unique style
- Add storage solutions, like pull-out organizers and tip-out trays, pre-installed, which ensures more precise and timesaving installation
- Select trending colors and color combinations through a wider variety of complementary paints, letting you add even more creative flair