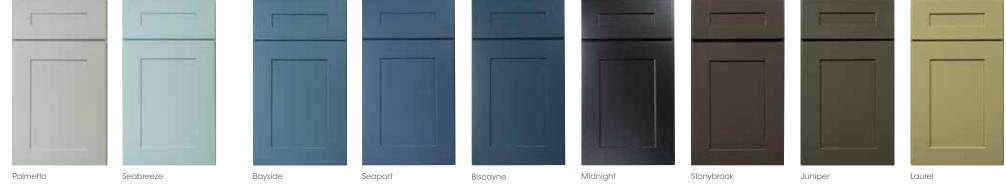

## MIXING. MATCHING. **EYE-CATCHING.**

Add your unique style to any space. Thanks to Wolf Classic Complements, you can personalize it with accent colors for base cabinets, islands, vanities and more. They're the perfect complement to our most popular Wolf Classic styles and colors and are a surefire way to draw plenty of compliments, too.

### **WOLF** CLASSIC™ COMPLEMENTS

### WOLF CLASSIC™ COMPLEMENTS\*

Kitchen or bath. Mud room or game room. Home library or studio. Personalize any space with nine complementary accent colors for base cabinets, islands, vanities and more. See pages 28-29 to learn more about Wolf Classic Complements.