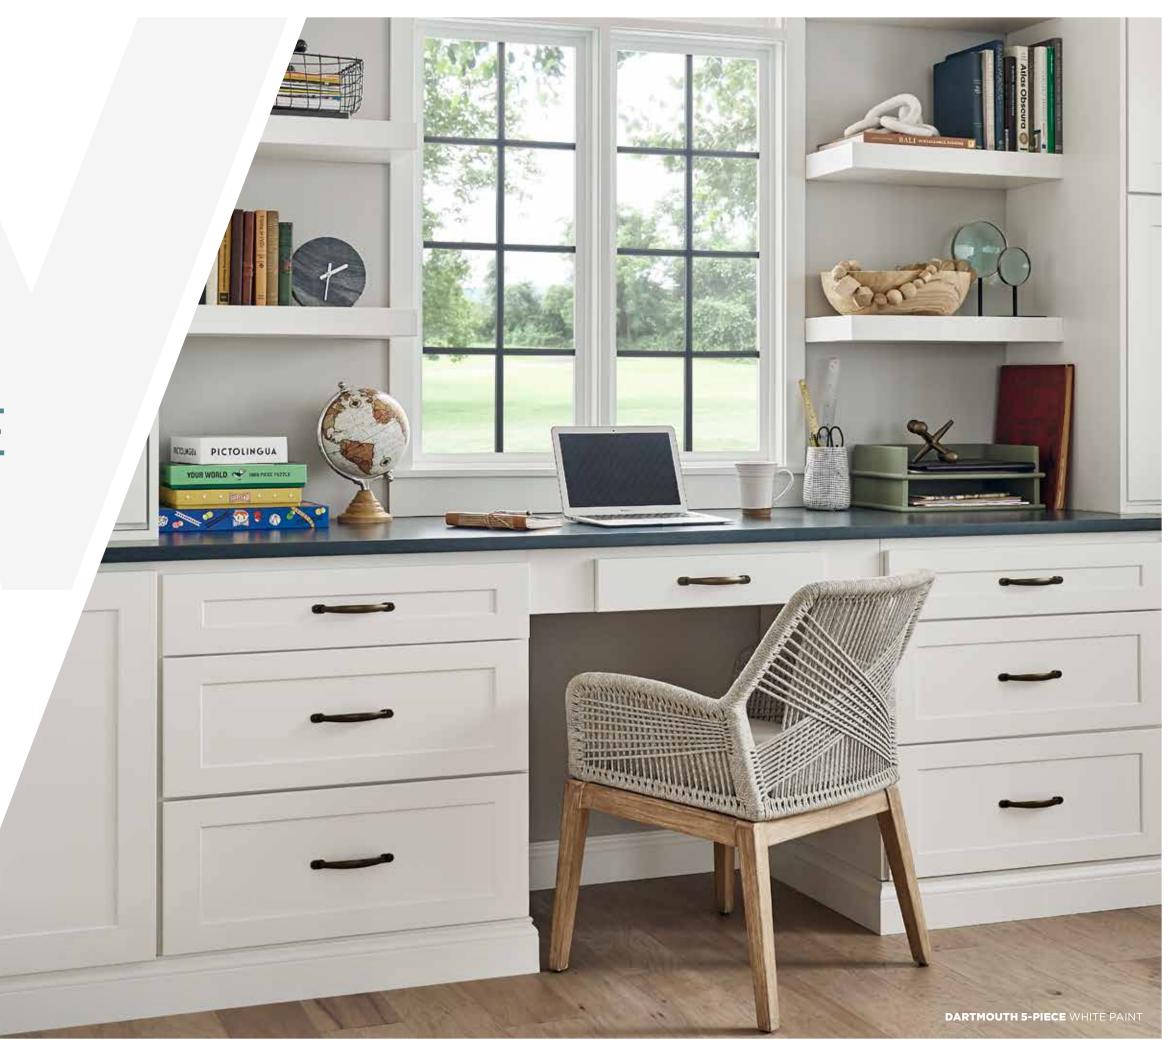

le door with recessed plywood veneer center panel (stains) or HDF door with recessed MDF center panel (paints)
- » Maple drawer front (stains) or HDF drawer front (paints)
- » ½" plywood sides, back, top and bottom
- » 3/4" all wood corner blocks

- » ¾" bullnosed adjustable plywood shelves
- » Solid wood dovetail drawer construction
- » Full-extension undermount drawer glides with soft-close mechanism
- » Hidden, six-way adjustable hinges with soft-close mechanism
- » Hidden plywood hanging rails top and bottom







# THAT LITTLE SOMETHING EXTRA.

The popular and contemporary Dartmouth style offers a little added flair with 5-piece drawer fronts. Available in Pewter and White Paint or Grey Stain, these doors and drawers are sure to bring class and distinction to any room in your home.



# **DARTMOUTH** PEWTER PAINT





### **DARTMOUTH 5-PIECE**

### DOOR STYLES



Also available in nine special order finishes. See page 28 to learn more about **WOLF CLASSIC™** COMPLEMENTS



### FEATURES

- » Full overlay mortise and tenon door
- » Maple door with recessed plywood veneer center panel (stain) or HDF door with recessed MDF center panel (paints)
- » Maple five-piece drawer front with recessed plywood veneer center panel (stain) or HDF five-piece drawer front with recessed MDF center panel (paints)
- » ½" plywood sides, back, top and bottom

- » 3/4" all wood corner blocks
- » ¾" bullnosed adjustable plywood shelves
- » Solid wood dovetail drawer construction
- » Full-extension undermount drawer glides with soft-close mechanism
- » Hidden, six-way adjustable hinges with sof