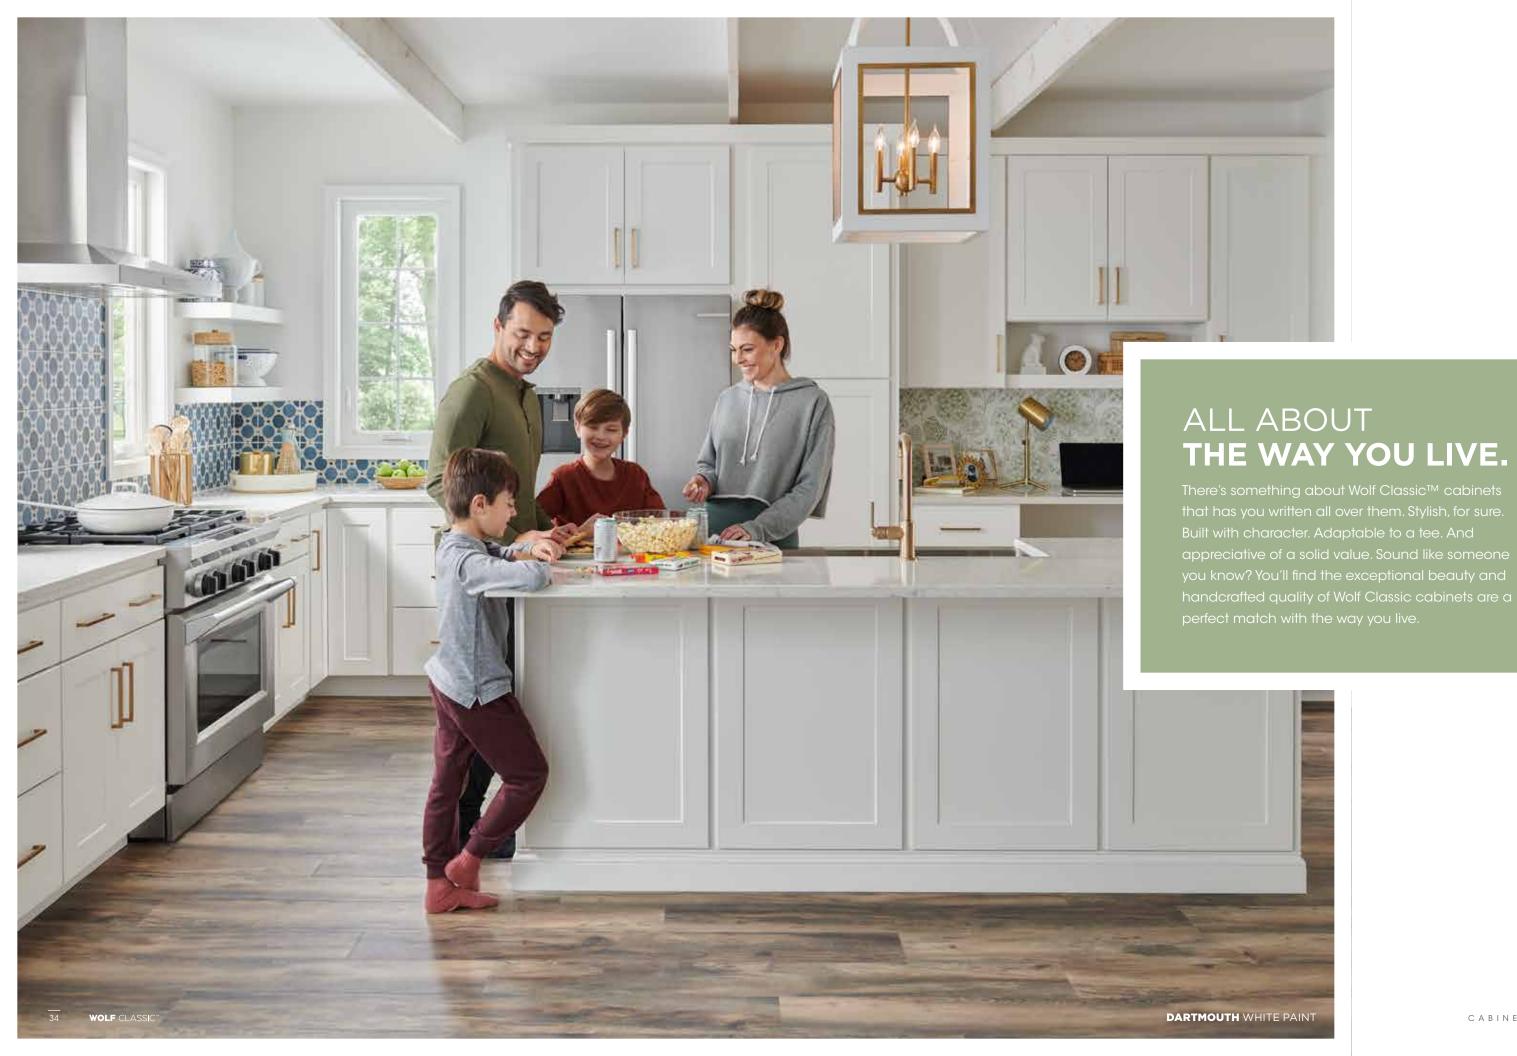

CABINETRY

CLASSIC QUALITY
FOR EVERY VISION
AND BUDGET.

With five popular door styles, carefully curated finishes and more, Wolf Classic™ makes it easy to find the right cabinetry for every project and stay within your budget. Enjoy extra design flexibility with our Personalized Solutions program — modify cabinets, add storage solutions and choose popular colors to make a customized design statement in your home.

All Wolf Classic cabinets are hand-crafted, combining generations of woodworking expertise with today's latest manufacturing technologies. Solid hardwood components and a state-of-the-art finishing system produce a consistently beautiful and long-lasting appearance. With Wolf Classic, you're assured of the ideal combination of quality and value.

### FORM & FUNCTION MEET.

Classic style and practical storage make your dream a reality. Enjoy affordable, high-quality Wolf Classic cabinets with the peace of mind of our industry-leading 5-Year Warranty.