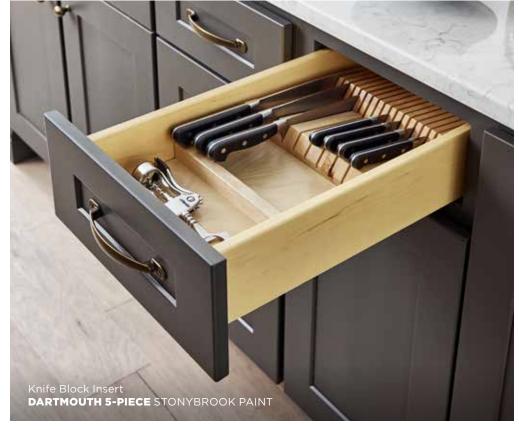

# **STORAGE SOLUTIONS.**A PLACE FOR EVERYTHING.

When designing Wolf Classic cabinets, we had both form and function in mind. From food storage to recycling, these simple solutions will make your space work hard for you.