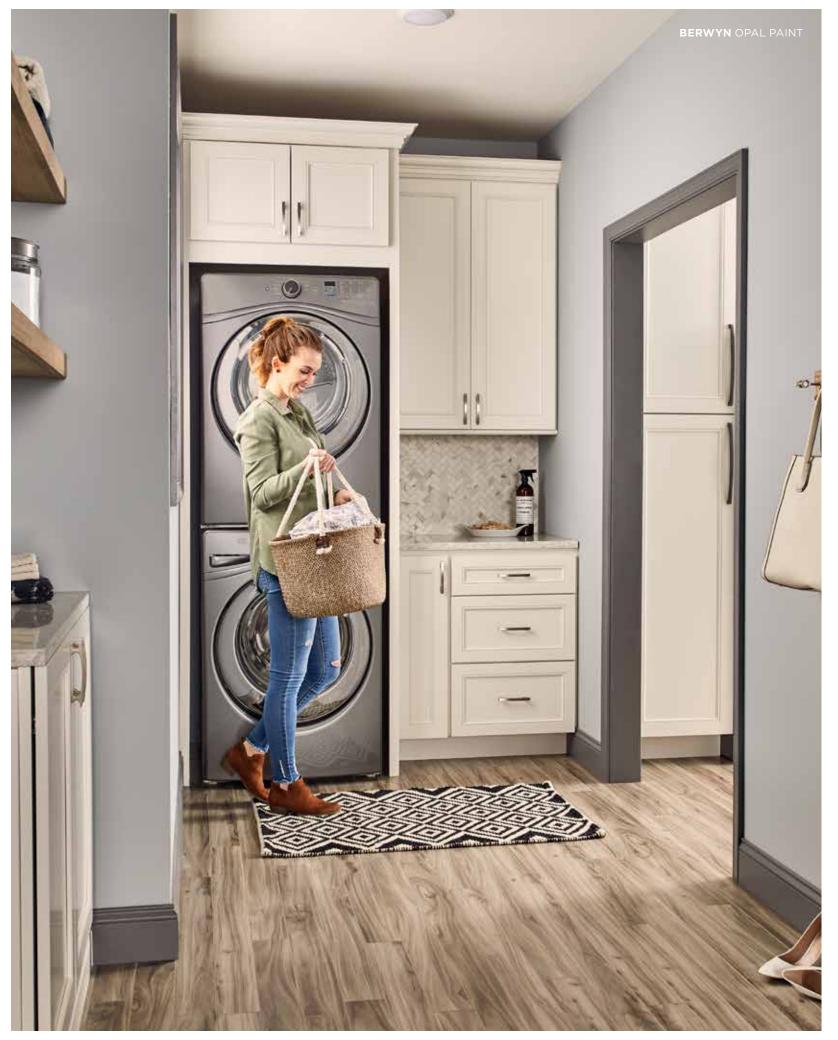

## NEUTRAL TONE, NATURAL STYLE.

Berwyn combines tradition and elegance. This full overlay door is available exclusively in our Opal Paint, which combines the warmth of white with cool grey undertones.

FEATURES

- » Full overlay mitered door
- » Maple door with recessed MDF center panel
- » Maple five-piece drawer front with recessed MDF center panel
- » ½" plywood sides, back, top and bottom
- » 3/4" all wood corner blocks
- » ¾" bullnosed adjustable plywood shelves
- » Solid wood dovetail drawer construction
- » Full-extension undermount drawer glides with soft-close mechanism
- » Hidden, six-way adjustable hinges with soft-close mechanism
- » Hidden plywood hanging rails top and bottom