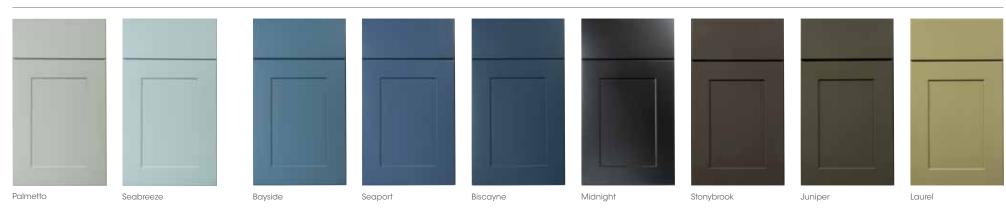

## MIXING. MATCHING. **EYE-CATCHING.**

Add your unique style to any space. Thanks to Wolf Classic Complements, you can personalize it with accent colors for base cabinets, islands, vanities and more. They're the perfect complement to our most popular Wolf Classic styles and colors and are a surefire way to draw plenty of compliments, too.

### **WOLF** CLASSIC™ COMPLEMENTS

### WOLF CLASSIC™ COMPLEMENTS\*

Kitchen or bath. Mud room or game room. Home library or studio. Personalize any space with nine complementary accent colors for base cabinets, islands, vanities and more. See pages 28-29 to learn more about Wolf Classic Complements.