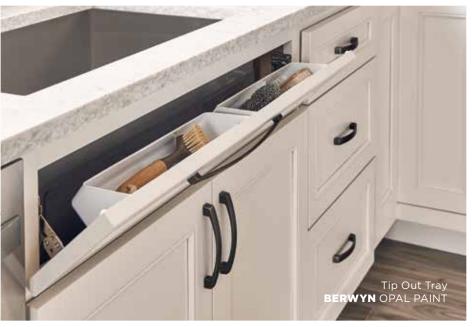

### **Personalized Solutions**

gives you more design flexibility with Wolf Classic cabinets so you can:

- Modify cabinets with more design options to meet the needs of your space and satisfy your unique style
- Add storage solutions, like pull-out organizers and tip-out trays, pre-installed, which ensures more precise and timesaving installation
- Select trending colors and color combinations through a wider variety of complementary paints, letting you add even more creative flair

# **STORAGE SOLUTIONS.**A PLACE FOR EVERYTHING.

When designing Wolf Classic cabinets, we had both form and function in mind. From food storage to recycling, these simple solutions will make your space work hard for you.