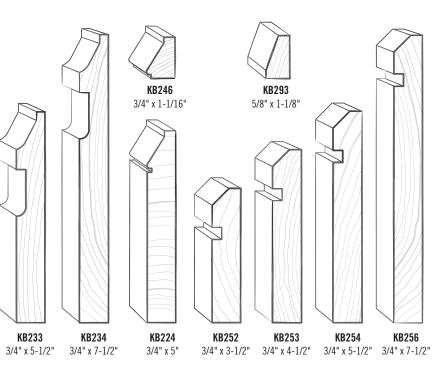

# KUIKEN BROTHERS MODERN CRAFTSMAN

MOULDING COLLECTION



# KUIKEN BROTHERS MOULDING COLLECTION





The Modern Craftsman Moulding Collection blends the simplicity of profiles found in Craftsman style homes built in the early 20<sup>th</sup> Century while still maintaining proper scale and proportion, inspired by our Classical Moulding Collection. These profiles are not scant. They are all milled from poplar which creates deep incisions and crisp edges, ensuring each shadow line is purposeful and meaningful. It works great today as a simple, yet bold application for those looking to achieve a modern look with a classical edge.



KB229

7/8" x 9"

KB407

KB 740\*















































KUIKEN BROTHERS

MODERN CRAFTSMAN















# INTERIOR ELEVATIONS **MODERN CRAFTSMAN INSTALLATION DETAILS**

# INTERIOR ELEVATIONS MODERN CRAFTSMAN INSTALLATION DETAILS





18



2 0

## INTERIOR ELEVATIONS **MODERN CRAFTSMAN INSTALLATION DETAILS**







# INTERIOR ELEVATIONS MODERN CRAFTSMAN INSTALLATION DETAILS















# KUIKEN BROTHERS MODERN CRAFTSMAN MOULDING COLLECTION











# **ONLINE DIGITAL RESOURCES**

# WHY CHOOSE KUIKEN BROTHERS' CLASSICAL MOULDING?

# THE DIFFERENCE



KB145

## TYPICAL MOULDING

The profile above has rounded edges and shallow mill lines, creating a lack of definition and a softening of the original design.



## KB CLASSICAL MOULDING

Kuiken Brothers Classical Moulding profiles have deep incisions car