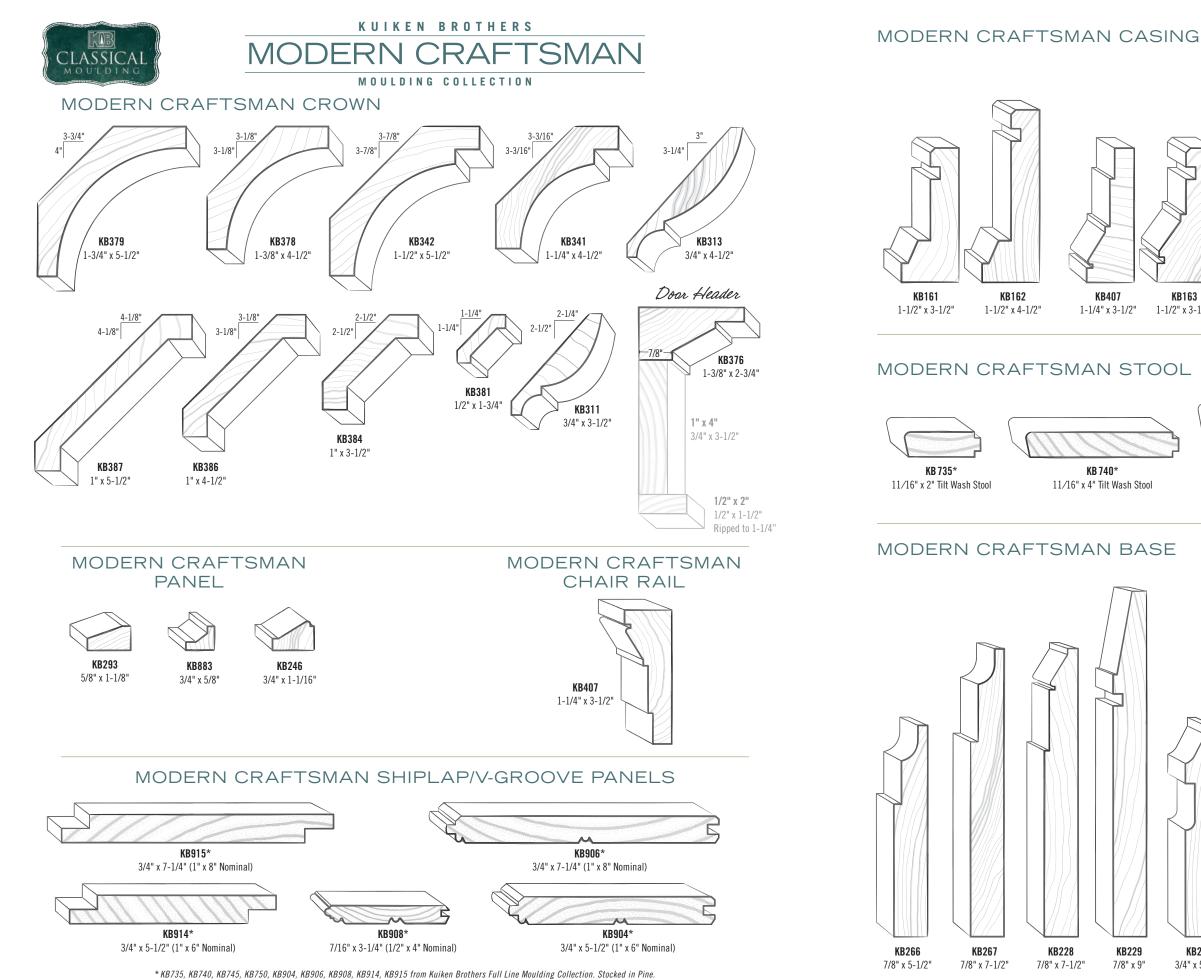

# KUIKEN BROTHERS MOULDING COLLECTION

The Modern Craftsman Moulding Collection blends the simplicity of profiles found in Craftsman style homes built in the early 20<sup>th</sup> Century while still maintaining proper scale and proportion, inspired by our Classical Moulding Collection. These profiles are not scant. They are all milled from poplar which creates deep incisions and crisp edges, ensuring each shadow line is purposeful and meaningful. It works great today as a simple, yet bold application for those looking to achieve a modern look with a classical edge.

# KUIKEN BROTHERS MODERN CRAFTSMAN MOULDING COLLECTION