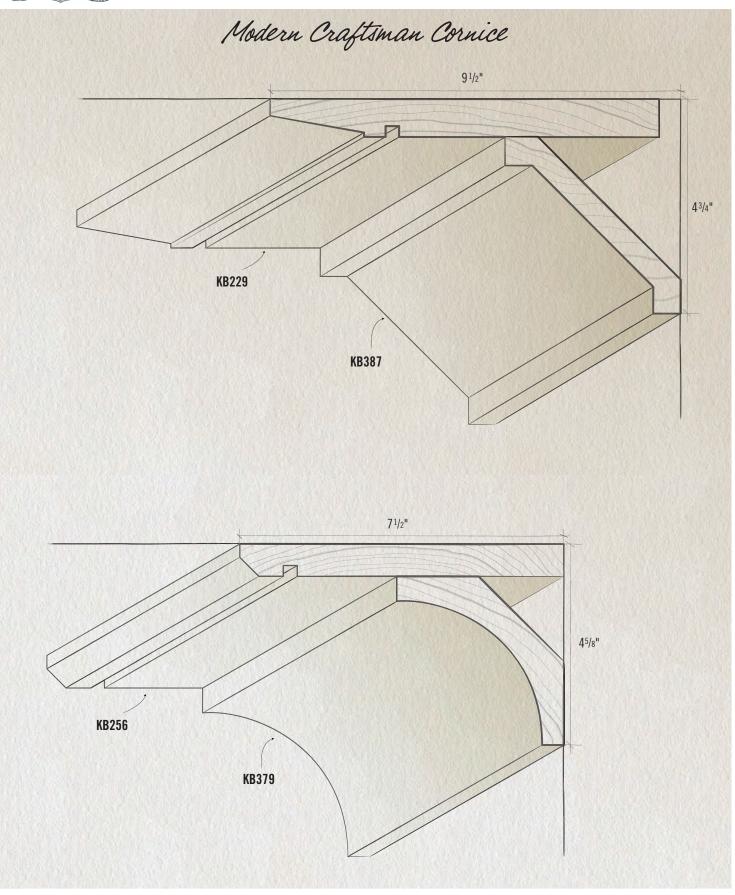

ound in Craftsman style homes built in the early 20<sup>th</sup> Century while still maintaining proper scale and proportion, inspired by our Classical Moulding Collection. These profiles are not scant. They are all milled from poplar which creates deep incisions and crisp edges, ensuring each shadow line is purposeful and meaningful. It works great today as a simple, yet bold application for those looking to achieve a modern look with a classical edge.



KB229

7/8" x 9"

KB407

KB 740\*















































KUIKEN BROTHERS

MODERN CRAFTSMAN















# INTERIOR ELEVATIONS **MODERN CRAFTSMAN INSTALLATION DETAILS**

# INTERIOR ELEVATIONS MODERN CRAFTSMAN INSTALLATION DETAILS





18



2 0

## INTERIOR ELEVATIONS **MODERN CRAFTSMAN INSTALLATION DETAILS**







# INTERIOR ELEVATIONS MODERN CRAFTSMAN INSTALLATION DETAILS















# KUIKEN BROTHERS MODERN CRAFTSMAN MOULDING COLLECTION











# **ONLINE DIGITAL RESOURCES**

# WHY CHOOSE KUIKEN BROTHERS' CLASSICAL MOULDING?

# THE DIFFERENCE



KB145

## TYPICAL MOULDING

The profile above has rounded edges and shallow mill lines, creating a lack of definition and a softening of the original design.



## KB CLASSICAL MOULDING

Kuiken Brothers Classical Moulding profiles have deep incisions carved into the poplar creating strong shadow lines allowing the original classical design to define the space where it is installed.

## EXPLORE OUR ONLINE MOULDING DESIGN GUIDE

The Kuiken Brothers Moulding Design Guide is an inspirational resource for many different types of commercial and residen