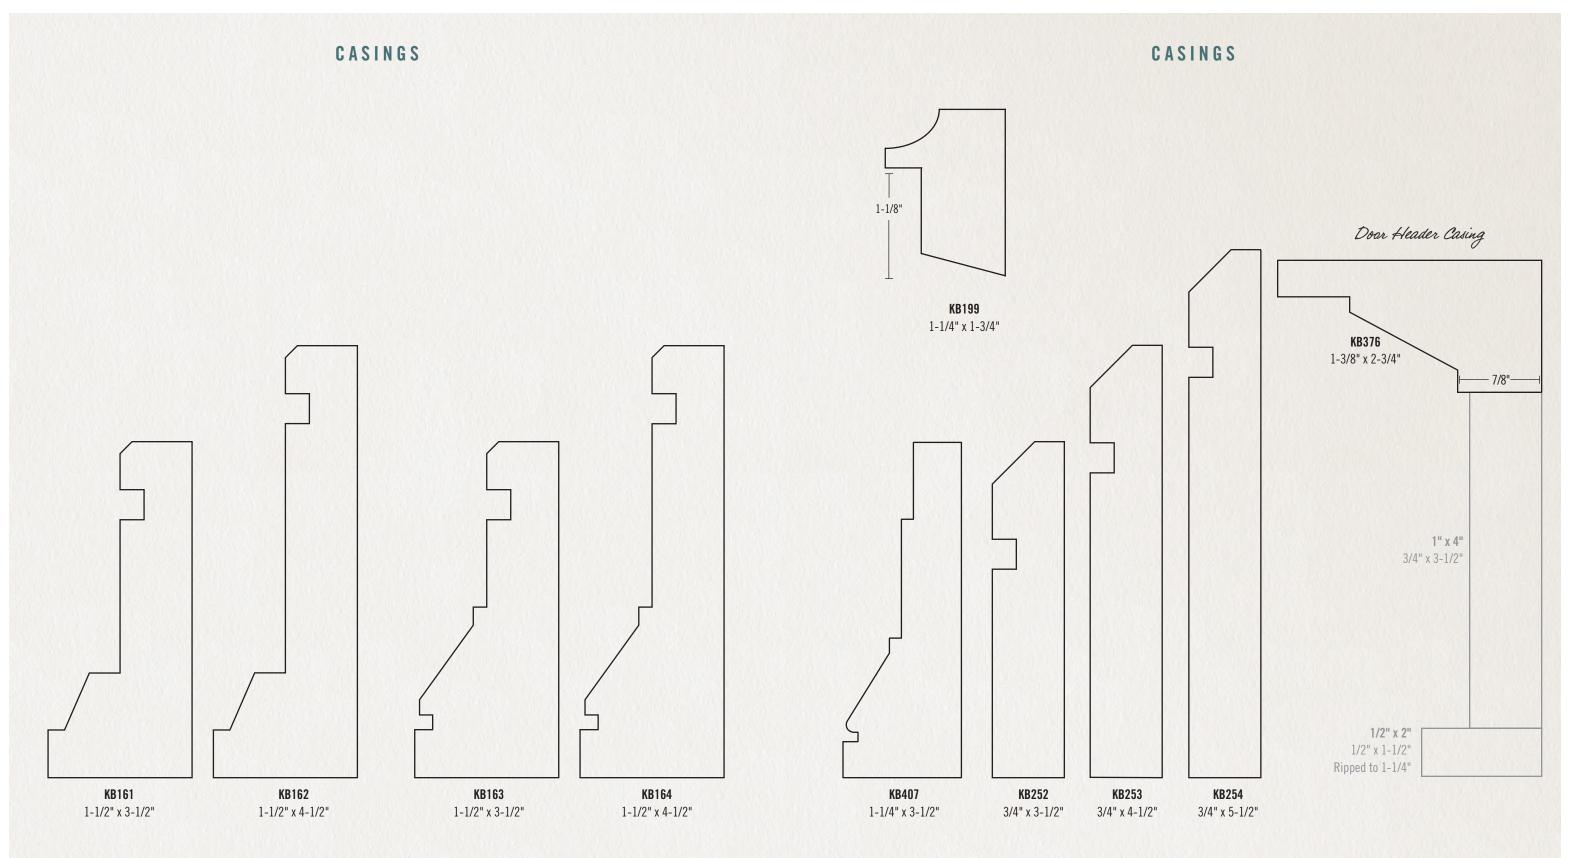

ile still maintaining proper scale and proportion, inspired by our Classical Moulding Collection. These profiles are not scant. They are all milled from poplar which creates deep incisions and crisp edges, ensuring each shadow line is purposeful and meaningful. It works great today as a simple, yet bold application for those looking to achieve a modern look with a classical edge.



KB229

7/8" x 9"

KB407

KB 740\*















































KUIKEN BROTHERS

MODERN CRAFTSMAN















# INTERIOR ELEVATIONS **MODERN CRAFTSMAN INSTALLATION DETAILS**

# INTERIOR ELEVATIONS MODERN CRAFTSMAN INSTALLATION DETAILS





18



2 0

## INTERIOR ELEVATIONS **MODERN CRAFTSMAN INSTALLATION DETAILS**







# INTERIOR ELEVATIONS MODERN CRAFTSMAN INSTALLATION DETAILS















# KUIKEN BROTHERS MODERN CRAFTSMAN MOULDING COLLECTION











# **ONLINE DIGITAL RESOURCES**

# WHY CHOOSE KUIKEN BROTHERS' CLASSICAL MOULDING?

# THE DIFFERENCE



KB145

## TYPICAL MOULDING

The profile above has rounded edges and shallow mill lines, creating a lack of definition and a softening of the original design.



## KB CLASSICAL MOULDING

Kuiken Brothers Classical Moulding profiles have deep incisions carved into the poplar creating strong shadow lines allowing the original classical design to define the space where it is installed.

## EXPLORE OUR ONLINE MOULDING DESIGN GUIDE

The Kuiken Brothers Moulding Design Guide is an inspirational resource for many different types of commercial and residential millwork packages. We have carefully selected mouldings from our stock