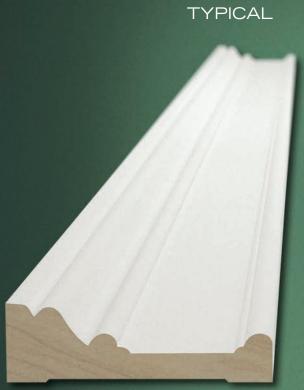

# THE DIFFERENCE

KB145

## TYPICAL MOULDING

The profile above has rounded edges and shallow mill lines, creating a lack of definition and a softening of the original design.