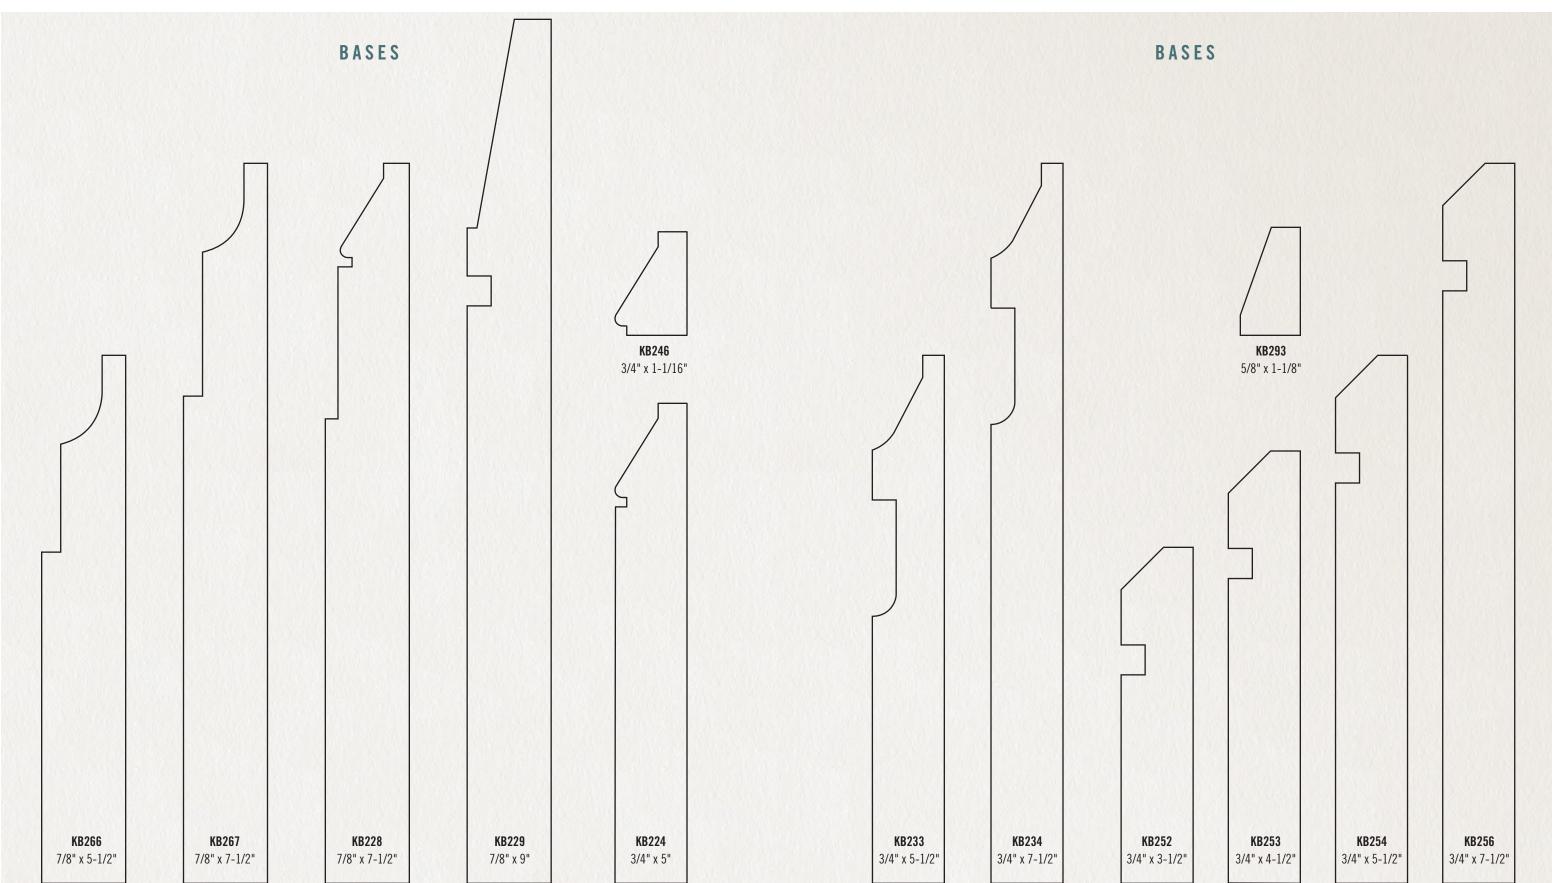

# WHY CHOOSE KUIKEN BROTHERS' CLASSICAL MOULDING?

# FULL LINE MOULDING CATALOG

Kuiken Brothers inventories one of the largest collections of stock moulding profiles in the region. Including the ninety-five profiles found in the Classical Moulding Collection, we have 475 profiles to choose from, stocked in a range of primed poplar, primed pine, MDF, oak, cherry, maple and mahogany. We are certain that you will find a package of profiles to suit your interior millwork design needs. Be sure to request our Full Line Moulding Catalog online at www.KuikenBrothers.com/moulding.