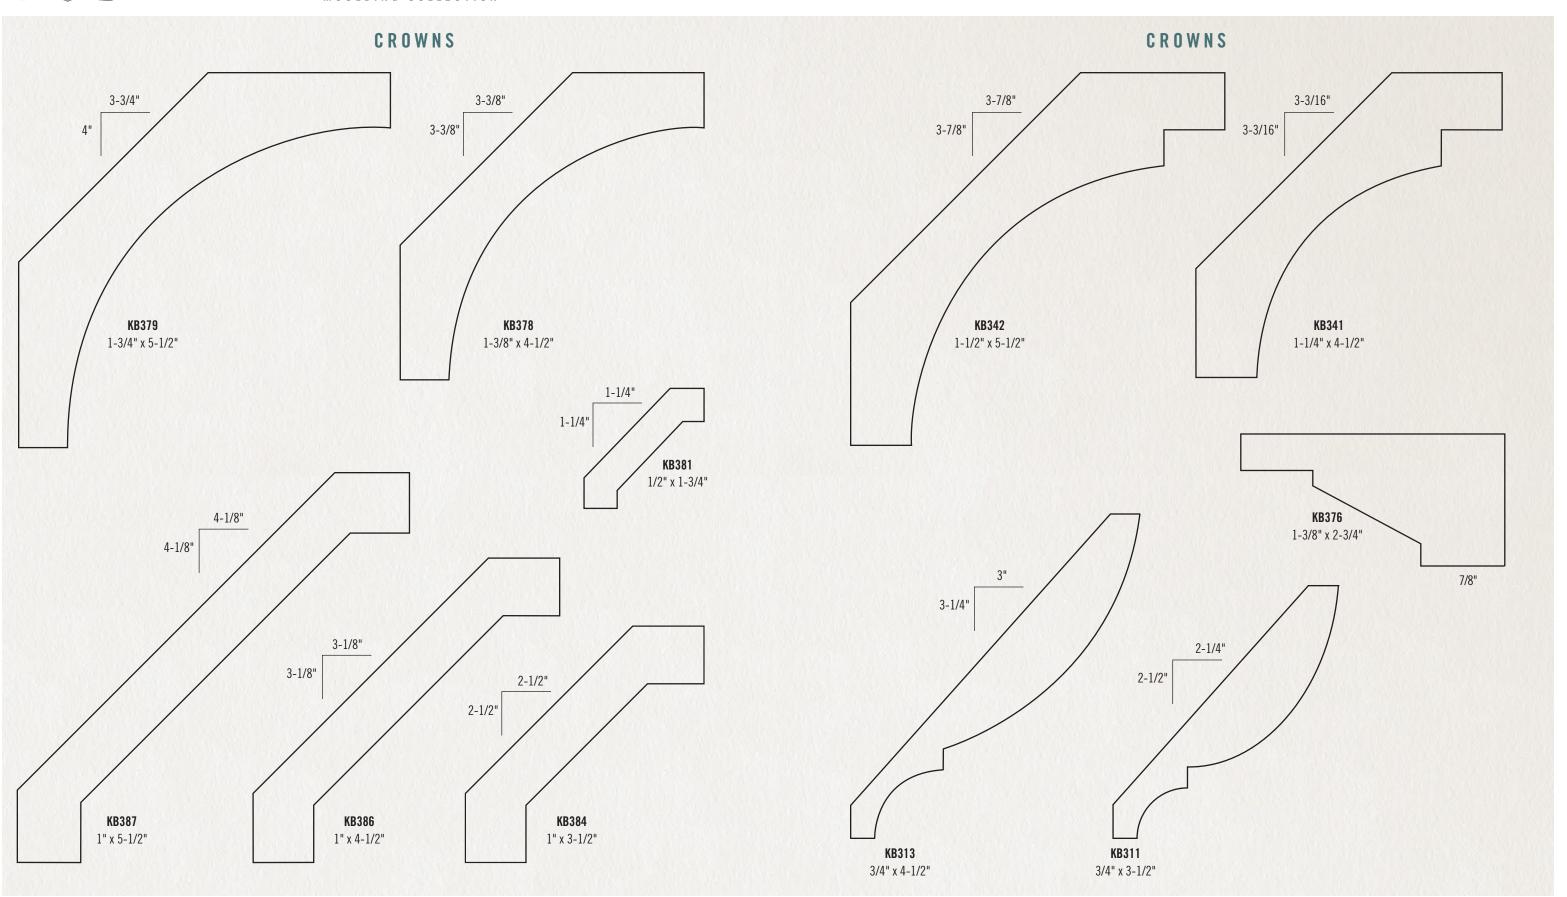

ury while still maintaining proper scale and proportion, inspired by our Classical Moulding Collection. These profiles are not scant. They are all milled from poplar which creates deep incisions and crisp edges, ensuring each shadow line is purposeful and meaningful. It works great today as a simple, yet bold application for those looking to achieve a modern look with a classical edge.



KB229

7/8" x 9"

KB407

KB 740\*















































KUIKEN BROTHERS

MODERN CRAFTSMAN















# INTERIOR ELEVATIONS **MODERN CRAFTSMAN INSTALLATION DETAILS**

# INTERIOR ELEVATIONS MODERN CRAFTSMAN INSTALLATION DETAILS





18



2 0

## INTERIOR ELEVATIONS **MODERN CRAFTSMAN INSTALLATION DETAILS**







# INTERIOR ELEVATIONS MODERN CRAFTSMAN INSTALLATION DETAILS















# KUIKEN BROTHERS MODERN CRAFTSMAN MOULDING COLLECTION











# **ONLINE DIGITAL RESOURCES**

# WHY CHOOSE KUIKEN BROTHERS' CLASSICAL MOULDING?

# THE DIFFERENCE



KB145

## TYPICAL MOULDING

The profile above has rounded edges and shallow mill lines, creating a lack of definition and a softening of the original design.



## KB CLASSICAL MOULDING

Kuiken Brothers Classical Moulding profiles have deep incisions carved into the poplar creating strong shadow lines allowing the original classical design to define the space where it is installed.

## EXPLORE OUR ONLINE MOULDING DESIGN GUIDE

The Kuiken Brothers Moulding Design Guide is an inspirational resource for many different types of commercial and residential millwork packages. We have carefully selected mouldings from our