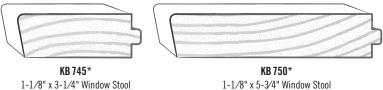

# KUIKEN BROTHERS MODERN CRAFTSMAN

MOULDING COLLECTION



# KUIKEN BROTHERS MOULDING COLLECTION





The Modern Craftsman Moulding Collection blends the simplicity of profiles found in Craftsman style homes built in the early 20<sup>th</sup> Century while still maintaining proper scale and proportion, inspired by our Classical Moulding Collection. These profiles are not scant. They are all milled from poplar which creates deep incisions and crisp edges, ensuring each shadow line is purposeful and meaningful. It works great today as a simple, yet bold application for those looking to achieve a modern look with a classical edge.



KB229

7/8" x 9"

KB407

KB 740\*















































KUIKEN BROTHERS

MODERN CRAFTSMAN















# INTERIOR ELEVATIONS **MODERN CRAFTSMAN INSTALLATION DETAILS**

# INTERIOR ELEVATIONS MODERN CRAFTSMAN INSTALLATION DETAILS





18



2 0

## INTERIOR ELEVATIONS **MODERN CRAFTSMAN INSTALLATION DETAILS**







# INTERIOR ELEVATIONS MODERN CRAFTSMAN INSTALLATION DETAILS















# KUIKEN BROTHERS MODERN CRAFTSMAN MOULDING COLLECTION











# **ONLINE DIGITAL RESOURCES**

# WHY CHOOSE KUIKEN BROTHERS' CLASSICAL MOULDING?

# THE DIFFERENCE



KB145

## TYPICAL MOULDING

The profile above has rounded edges and shallow mill lines, creating a lack of definition and a softening of the original design.



## KB CLASSICAL MOULDING

Kuiken Brothers Classical Moulding profiles have deep incisions