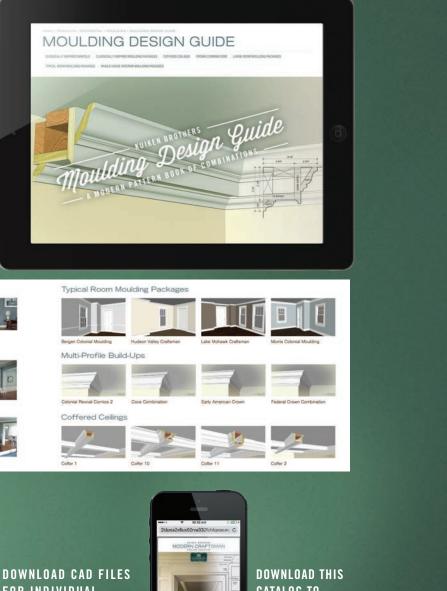

## EXPLORE OUR ONLINE MOULDING DESIGN GUIDE

The Kuiken Brothers Moulding Design Guide is an inspirational resource for many different types of commercial and residential millwork packages. We have carefully selected mouldings from our stock collections to create these different combinations.

> KUIKEN BROTHERS.COM/ MOULDINGDESIGNGUIDE

CAD FILES: Download all Kuiken Brothers' Moulding profiles in DWG, DXF and PDF format from kuikenbrothers.com/moulding

MOULDING DESIGN GUIDE: Over 75 different interior elevations can be downloaded and incorporated into your architectural details. This resource provides combinations for full rooms, mantels, cornice combinations and more. View the Moulding Design Guide at www.KuikenBrothers.com/MouldingDesignGuide.