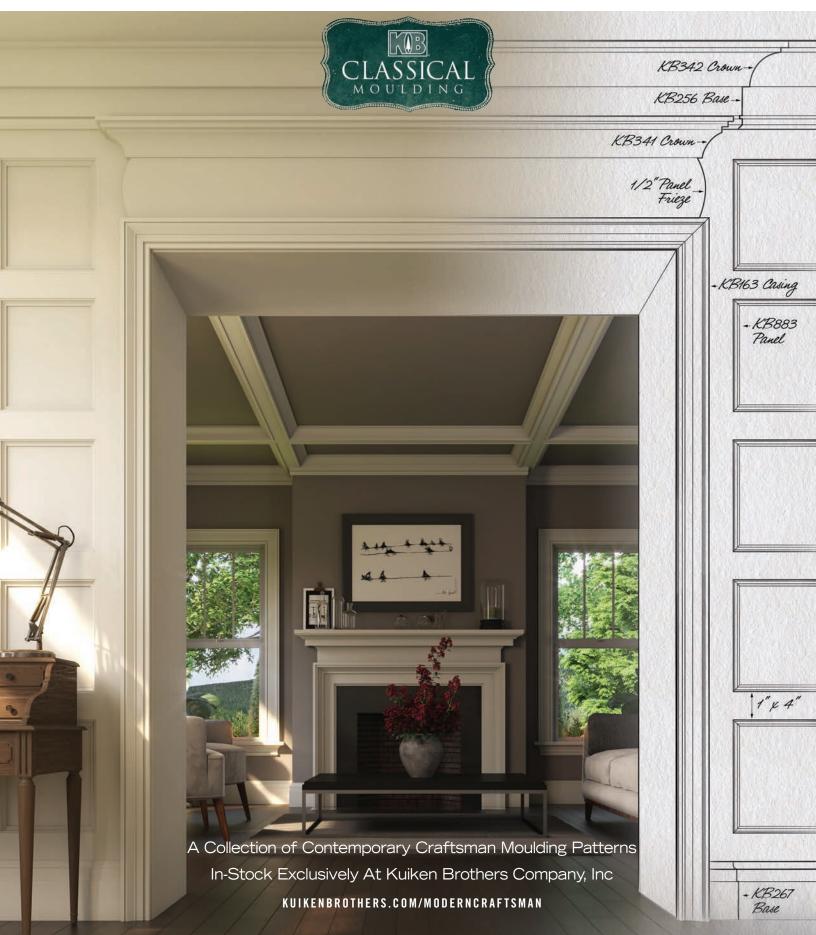

# KUIKEN BROTHERS MODERN CRAFTSMAN

MOULDING COLLECTION

# KUIKEN BROTHERS MOULDING COLLECTION

The Modern Craftsman Moulding Collection blends the simplicity of profiles found in Craftsman style homes built in the early 20<sup>th</sup> Century while still maintaining proper scale and proportion, inspired by our Classical Moulding Collection. These profiles are not scant. They are all milled from poplar which creates deep incisions and crisp edges, ensuring each shadow line is purposeful and meaningful. It works great today as a simple, yet bold application for those looking to achieve a modern look with a classical edge.