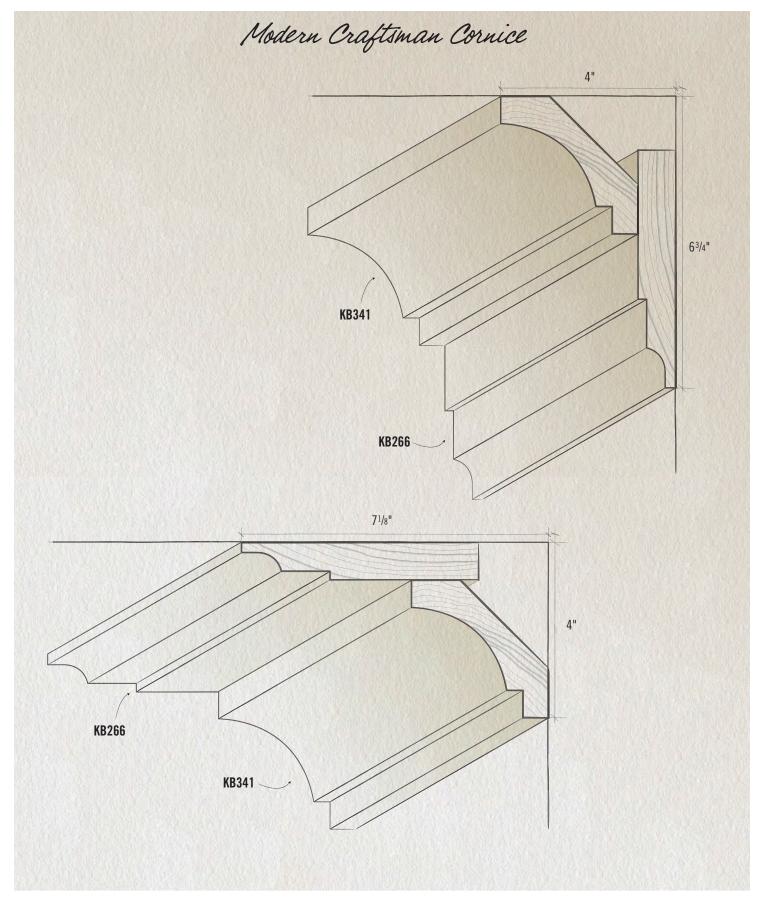

nd in Craftsman style homes built in the early 20<sup>th</sup> Century while still maintaining proper scale and proportion, inspired by our Classical Moulding Collection. These profiles are not scant. They are all milled from poplar which creates deep incisions and crisp edges, ensuring each shadow line is purposeful and meaningful. It works great today as a simple, yet bold application for those looking to achieve a modern look with a classical edge.



KB229

7/8" x 9"

KB407

KB 740\*















































KUIKEN BROTHERS

MODERN CRAFTSMAN















# INTERIOR ELEVATIONS **MODERN CRAFTSMAN INSTALLATION DETAILS**

# INTERIOR ELEVATIONS MODERN CRAFTSMAN INSTALLATION DETAILS





18



2 0

## INTERIOR ELEVATIONS **MODERN CRAFTSMAN INSTALLATION DETAILS**







# INTERIOR ELEVATIONS MODERN CRAFTSMAN INSTALLATION DETAILS















# KUIKEN BROTHERS MODERN CRAFTSMAN MOULDING COLLECTION











# **ONLINE DIGITAL RESOURCES**

# WHY CHOOSE KUIKEN BROTHERS' CLASSICAL MOULDING?

# THE DIFFERENCE



KB145

## TYPICAL MOULDING

The profile above has rounded edges and shallow mill lines, creating a lack of definition and a softening of the original design.



## KB CLASSICAL MOULDING

Kuiken Brothers Classical Moulding profiles have deep incisions carved into the poplar creating strong shadow lines allowing the original classical design to define the space where it is installed.

## EXPLORE OUR ONLINE MOULDING DESIGN GUIDE

The Kuiken Brothers Moulding Design Guide is an inspirational resource for many different types of commercial and residenti