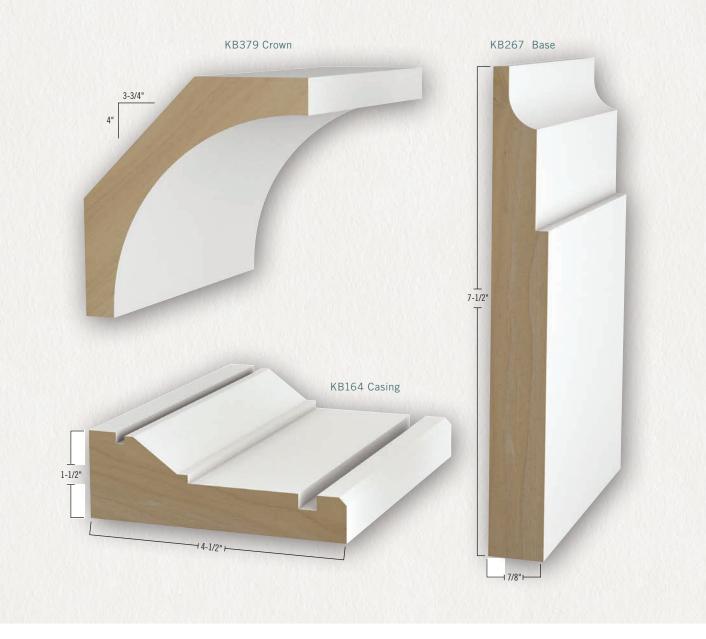

# KUIKEN BROTHERS MOULDING COLLECTION

The Modern Craftsman Moulding Collection blends the simplicity of profiles found in Craftsman style homes built in the early 20<sup>th</sup> Century while still maintaining proper scale and proportion, inspired by our Classical Moulding Collection. These profiles are not scant. They are all milled from poplar which creates deep incisions and crisp edges, ensuring each shadow line is purposeful and meaningful. It works great today as a simple, yet bold application for those looking to achieve a modern look with a classical edge.

# KUIKEN BROTHERS MODERN CRAFTSMAN MOULDING COLLECTION