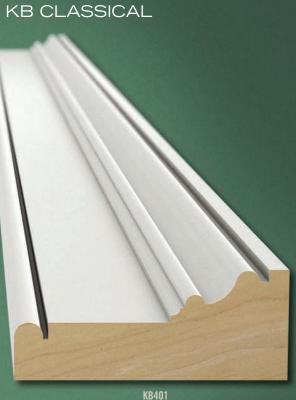

# THE DIFFERENCE

KB145

## KB CLASSICAL MOULDING

Kuiken Brothers Classical Moulding profiles have deep incisions carved into the poplar creating strong shadow lines allowing the original classical design to define the space where it is installed.