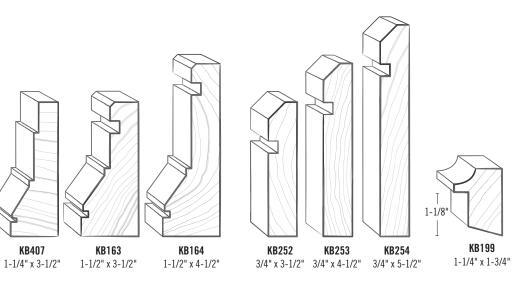

# KUIKEN BROTHERS MODERN CRAFTSMAN

MOULDING COLLECTION



# KUIKEN BROTHERS MOULDING COLLECTION





The Modern Craftsman Moulding Collection blends the simplicity of profiles found in Craftsman style homes built in the early 20<sup>th</sup> Century while still maintaining proper scale and proportion, inspired by our Classical Moulding Collection. These profiles are not scant. They are all milled from poplar which creates deep incisions and crisp edges, ensuring each shadow line is purposeful and meaningful. It works great today as a simple, yet bold application for those looking to achieve a modern look with a classical edge.



KB229

7/8" x 9"

KB407

KB 740\*















































KUIKEN BROTHERS

MODERN CRAFTSMAN















# INTERIOR ELEVATIONS **MODERN CRAFTSMAN INSTALLATION DETAILS**

# INTERIOR ELEVATIONS MODERN CRAFTSMAN INSTALLATION DETAILS





18



2 0

## INTERIOR ELEVATIONS **MODERN CRAFTSMAN INSTALLATION DETAILS**







# INTERIOR ELEVATIONS MODERN CRAFTSMAN INSTALLATION DETAILS















# KUIKEN BROTHERS MODERN CRAFTSMAN MOULDING COLLECTION











# **ONLINE DIGITAL RESOURCES**

# WHY CHOOSE KUIKEN BROTHERS' CLASSICAL MOULDING?

# THE DIFFERENCE



KB145

## TYPICAL MOULDING

The profile above has rounded edges and shallow mill lines, creating a lack of definition and a softening of the original design.



## KB CLASSICAL MOULDING

Kuiken Brothers Classical Moulding profiles have deep incisio