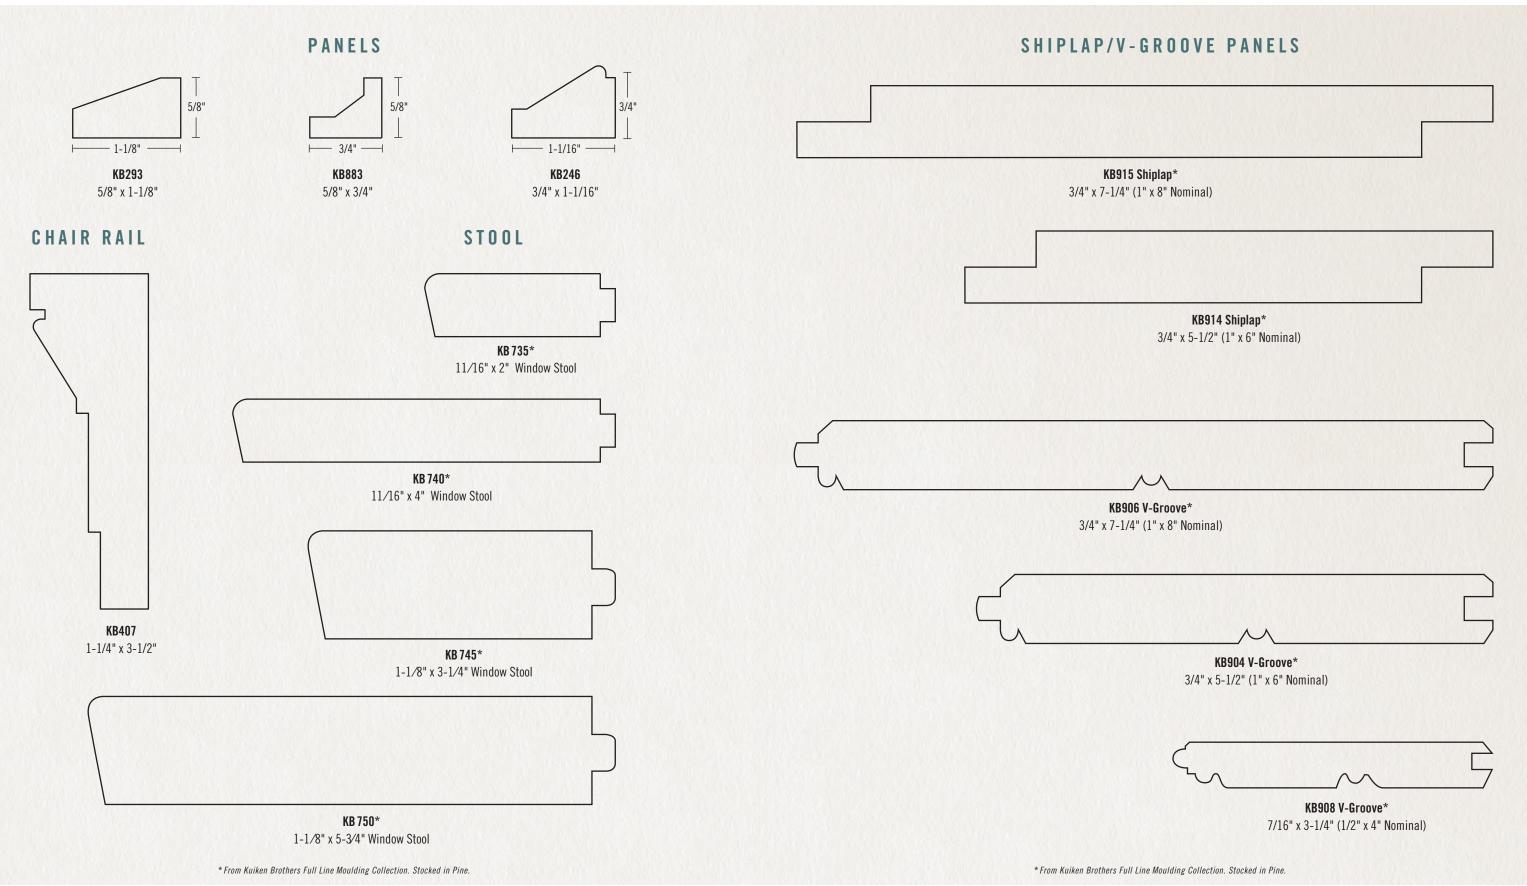

# FULL LINE MOULDING CATALOG

Kuiken Brothers inventories one of the largest collections of stock moulding profiles in the region. Including the ninety-five profiles found in the Classical Moulding Collection, we have 475 profiles to choose from, stocked in a range of primed poplar, primed pine, MDF, oak, cherry, maple and mahogany. We are certain that you will find a package of profiles to suit your interior millwork design needs. Be sure to request our Full Line Moulding Catalog online at www.KuikenBrothers.com/moulding.