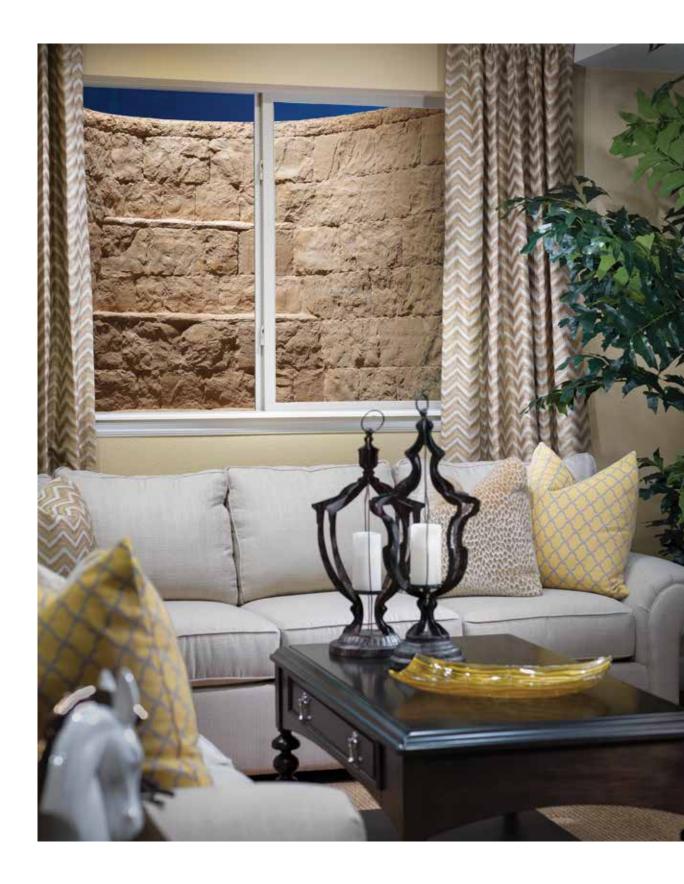

# Inspired by Nature

Rockwell uses True Texture<sup>™</sup> to beautifully mimic stone, so the light source in your basement looks like a landscape instead of an industrial eyesore.

# Designed for Peace of Mind

Rockwell's Elite and Premier Series are egress compliant. With built-in steps, you will always know there's a safe and easy way to escape your basement.

Every window well is made of a one-piece rigid composite construction. Making them completely resistant to the elements. Whether it's water, frost, extreme temperature, rust, rot, or UV, your window well won't lose color, or deteriorate.

### Simple and Seamless Installation

Every window well weighs far less than their steel counterparts and is designed to mount perfectly to the foundation wall of your home.