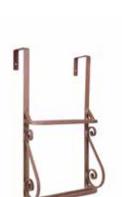

### Ladders Optional for the premier series

- Beautifully designed to complement your window well
- Allows for a quick and easy escape
- Earth tone powder coat paint

**Warranty**: Rockwell, LLC offers a ten (10) year limited warranty