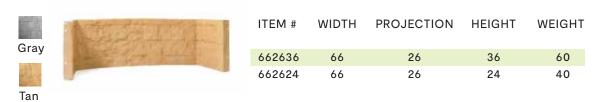

| 100    |
| 6644  | 48 66   | 44        | 48       | 90     |
| 66443 | 36 66   | 44        | 36       | 70     |
| 66442 | 24 66   | 44        | 24       | 55     |

### **Premier Series**



| ITEM # | WIDTH | PROJECTION | HEIGHT | WEIGHT |
|--------|-------|------------|--------|--------|
| 663960 | 66    | 39         | 60     | 90     |
| 663948 | 66    | 39         | 48     | 80     |
| 663936 | 66    | 39         | 36     | 60     |
| 663924 | 66    | 39         | 24     | 45     |

### **Cascade 42 Series**



| ITEM # | WIDTH | PROJECTION | HEIGHT | WEIGHT |
|--------|-------|------------|--------|--------|
| 422348 | 42    | 23         | 48     | 35     |
| 422336 | 42    | 23         | 36     | 25     |
| 422324 | 42    | 23         | 24     | 15     |

# **Cascade 66 Series**



# Inspired by Nature

Rockwell uses True Texture<sup>™</sup> to beautifully mimic stone, so the light source in your basement looks like a landscape instead of an industrial eyesore.

# Designed for Peace of Mind

Rockwell's Elite and Premier Series are egress compliant. With built-in steps, you will always know there's a safe and easy way to escape your basement.



Every window well is made of a one-piece rigid composite construction. Making them completely resistant to the elements. Whether it's water, frost, extreme temperature, rust, rot, or UV, your window well won't lose color, or deteriorate.

### Simple and Seamless Installation

Every window well weighs far less than their steel counterparts and is designed to mount perfectly to the foundation wall of your home.



# **Polycarb