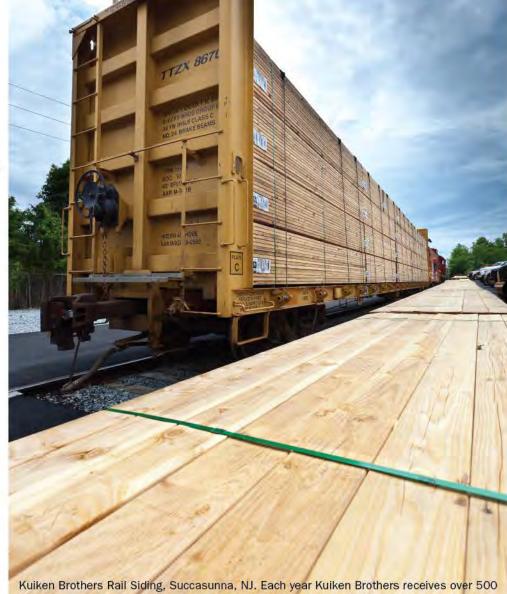

rail cars of lumber, plywood and OSB direct from the premier mills in Washington & Oregon.

We currently operate five locations with rail siding which provides us with direct access to West Coast lumber mills, including Weyerhaeuser.

In fact, each year we receive over 500 rail cars of plywood, OSB, studs, pre-cuts and dimensional lumber shipped directly to us from the mill. We're confident that you—and your customers—will notice and appreciate this consistent and high quality lumber.