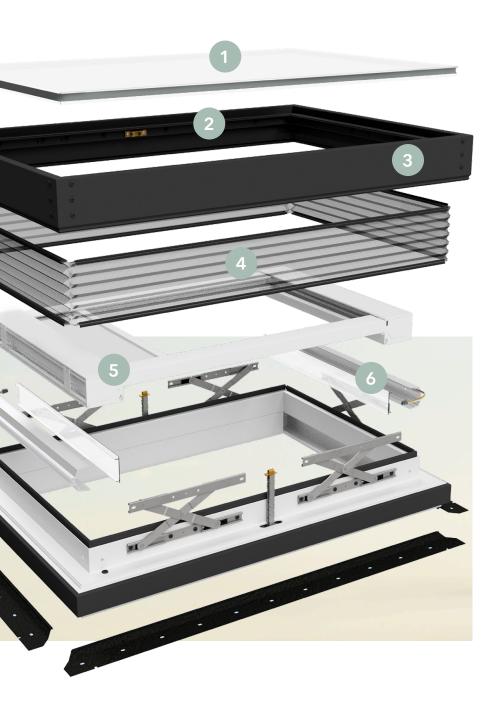

#### GLASS

Flush glazing sheds debris and prevents pooling

#### **SLEEK DESIGN**

Narrow sightlines provide more visible daylight compared to current offerings from other manufacturers

#### **FRAME**

Fiberglass frame with stainless steel hardware

#### **HIDDEN SCREEN**

Awaken's unique parallel projection only requires a screen around the perimeter of the frame, which results in a clear, screen-free view of the outdoors

#### **SHADES**

Integrated room-darkening or light filtering shades available

#### **LIGHTING**

Dimmable LED lights tunable from 2200k (comparable to light at sunrise/sunset) to 5500k (comparable to the sun at noon)