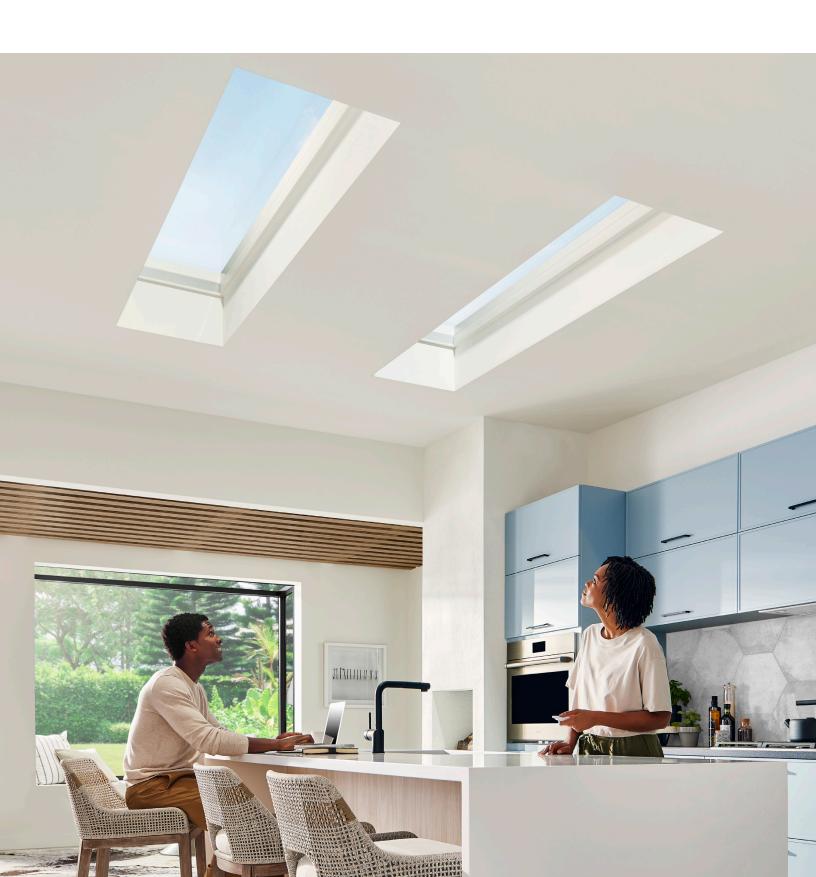

# DISCOVER MARVIN AWAKEN SKYLIGHT

The Marvin Awaken Skylight was built to harness light and air in new ways. This smart skylight is the first to offer built-in, tunable lighting that mimics the ideal color temperature of natural light to provide the right light at the right time. Its unique, connected features make it easy to live better.