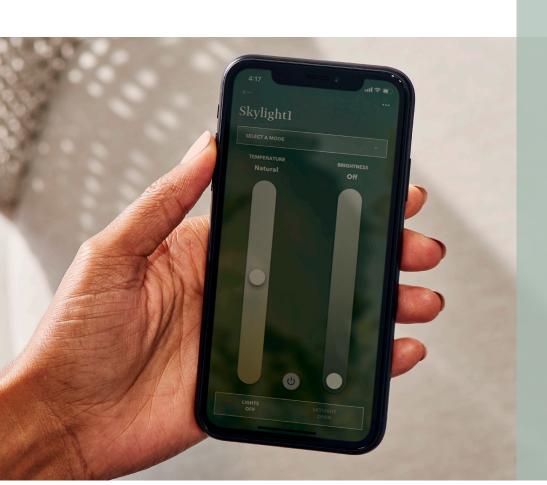

# WELL-BEING AT YOUR FINGERTIPS

Easily control the ventilation, lighting, and shading of your connected Marvin Awaken Skylight with a user-friendly app, wall switches, or smart home systems like Google Home, Amazon Alexa, and Samsung SmartThings.

#### QUICK CONTROLS

These simple and intuitive controls operate the venting, lighting, and shades in one room or throughout the home.

#### **MODES**

Enjoy prebuilt modes like Concentrate, Energize, and Relax, or custom build your own mode.

#### **SCHEDULES**

Schedule reoccurring modes to automatically tailor your environment throughout the day.

#### **ALERTS**

Receive mobile alerts when the unit shuts after sensing rain or when a change in indoor VOC levels are detected.

To learn more visit us at MARVIN.COM