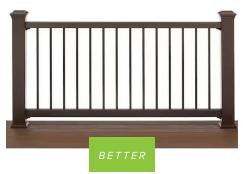

# TrexSignature TrexTranscend

RAILING \*\*

Effortless style, exceptional strength. Made from premium aluminum.

\$\$ - \$\$\$\$ (25) \*\*\*\*

RAILING \*\*

Timeless design you can trust and tailor. Made from high-performance composite.