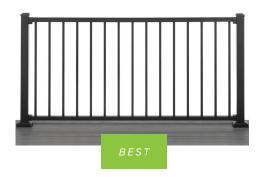

# TrexSignature TrexTranscend

RAILING \*\*

Effortless style, exceptional strength. Made from premium aluminum.

\$\$ - \$\$\$\$ (25) \*\*\*\*

RAILING \*\*

Timeless design you can trust and tailor. Made from high-performance composite.