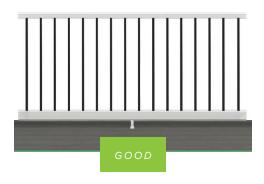

## Trex Select®

CLASSIC & T-RAIL™

The simple choice for your backyard. Made from high-performance composite and aluminum.

Composite Classic White