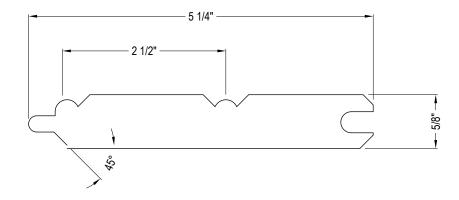

TRUEXTERIOR® SIDING & TRIM 91 ROYAL GROUP CRESCENT VAUGHAN, ON L4H 1X9 TOLL FREE: 1-855-769-2585 www.truexterior.com

PROFILE

**LENGTH:** 16'

- SINGLE AND DOUBLE PROFILES

NOTES:

- 1. INSTALLATION TO BE COMPLETED IN ACCORDANCE WITH MANUFACTURER'S SPECIFICATIONS.
- 2. DO NOT SCALE DRAWING.
- 3. THIS DRAWING IS INTENDED FOR USE BY ARCHITECTS, ENGINEERS, CONTRACTORS, CONSULTANTS AND DESIGN PROFESSIONALS FOR PLANNING PURPOSES ONLY. THIS DRAWING MAY NOT BE USED FOR CONSTRUCTION.
- 4. ALL INFORMATION CONTAINED HEREIN WAS CURRENT AT THE TIME OF DEVELOPMENT BUT MUST BE REVIEWED AND APPROVED BY THE PRODUCT MANUFACTURER TO BE CONSIDERED ACCURATE.
- CONTRACTOR'S NOTE: FOR PRODUCT AND COMPANY INFORMATION VISIT www.CADdetails.com/info AND ENTER REFERENCE NUMBER 5217-026

## TRUEXTERIOR® BEADBOARD

6 INCH

5217-026

REVISION DATE 31/08/2022