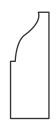

## KB635 Shoe Moulding 3/8" x 1-1/8"

KUIKEN BROTHERS COMPANY, INCORPORATED RESIDENTIAL & COMMERCIAL SUILDING MATERIALS Since 1912 Kuiken Brothers Moulding - KB635

CONFIDENTIAL: All material found on this document is the exclusive property of Kuiken Brothers Company, Inc. This may not be duplicated or replicated in any shape or form without the expressed written consent of Kuiken Brothers Company, Inc. It may be used within architectural renders and details and printed for jobsite reference. These profiles are in-stock and ready to be shipped nationwide.