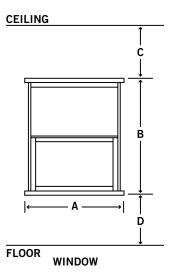

### **ROOM INFORMATION**

Measure the dimensions requested below for the cabinetry as it exists in the room today. (See diagram at right)

### Record measurements in inches, on the lines indicated below:

- A: Finished Floor to Ceiling Height \_
- B: Finished Floor to Top of Wall Cabinet \_\_\_\_\_
- C: Soffit/ Open Area Height \_\_\_\_\_
- D: Wall Cabinet Height \_\_\_\_\_