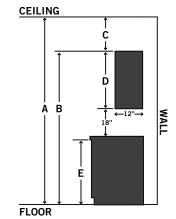

### **Bathroom Information**

- A: Finished Floor to Ceiling Height \_\_\_\_\_
- E: Vanity Height \_\_\_\_\_