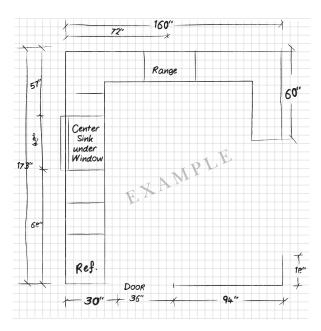

### FLOOR PLAN

### FLOOR PLAN INFORMATION

- Begin by drawing the shape of your room. Add doors, windows, breaks in the wall, and all obstructions. Indicate in which direction doors swing and where they lead.
- Measure all around the room until everything is located, measured, and marked on your sketch.
- Indicate the overall length and height of walls. For new construction, remember to account for sheetrock thickness.
- Check that you correctly measured your room by adding your measurements for each wall and comparing them to the opposite wall.
- Include dimensions of islands or peninsulas.

# FLOOR PLAN

**RECOMMENDED SCALE: 1/2 INCH = 1 FOOT NOTE: PLEASE INCLUDE THE FOLLOWING ON THE FLOOR PLAN DRAWING:** 1. Dimensional floor plan with all openings (doors & windows) 2. Ceiling height 3. Any unusual architectural details in the room.