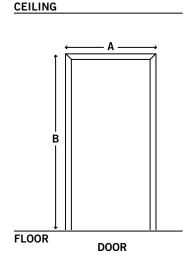

### WINDOW AND DOOR DIMENSIONS

Measure the dimensions of all the windows and doors in the room. For door measurements use a for door width and b for door height. Also, make note of the door hinge and swing.

Window and door measurements a and b should include trim.

Use the number designation from the grid (1,2,3, etc.) to label the location of the windows and doors on your final floor plan.

Please record all dimensions in inches.