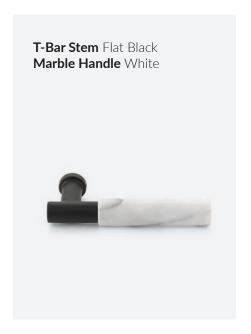

# **SELECT LEVERS**

The Emtek Select Lever program offers a new level of customization: choose your textured lever grip, stem design, and pair with any of our available rosettes options - in any mix of finishes - for hundreds of unique combinations, made just for you and your home project.