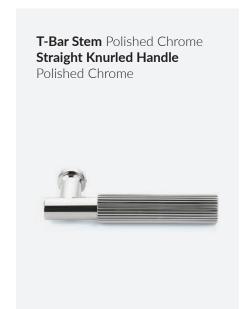

# **SELECT LEVERS**

The Emtek Select Lever program offers a new level of customization: choose your textured lever grip, stem design, and pair with any of our available rosettes options - in any mix of finishes - for hundreds of unique combinations, made just for you and your home project.

### CARLOS NAUDE OF WORKING HOLIDAY STUDIO

@WORKINGHOLIDAYSTUDIO

"Emtek's new Select knobs allowed us to achieve the minimalist look we were going for, while also adding in details that really felt special, like the Straight Knurled texture on the edges of the knob."