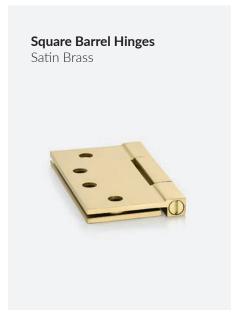

## **SATIN BRASS**

One of our most popular options, Satin Brass is a contemporary, matte finish update to the polished brass tones of yesteryear. It's sophisticated and eye-catching without being ostentatious, and is available in a range of styles and product categories from modern to transitional, and in hinges to cabinet and bath hardware.