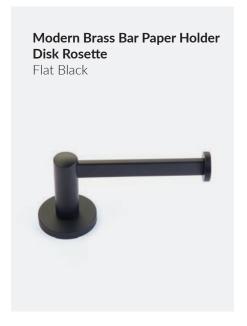

AN**, **PHOTOGRAPHER** @GREGBIRMAN "Emtek hardware has



been the crown accent in our last two homes. It's the first and last thing we think about when designing a space that's personal to us, and Emtek has helped us express our design values: quality, elegance, playfulness, and craftsmanship. Home is where the hardware is."





# Tribeca Cabinet Pull Flat Black Satin Brass



### Can't decide on a finish? You don't have to choose! Increasingly, designers are using multiple finishes and tones between their lighting, plumbing and hardware fixtures to bring depth and visual interest to their space. Whether you do a mix of pulls and knobs in different finishes in your kitchen, or 2 finishes between your door lever and rosette: with Emtek, you don't have to choose.

**MIXED FINISHES** 

















### FRANCESCA ALBERTAZZI OF STUDIO ALBERTAZZI

@FRANCESCAALBERTAZZI

"The kitchen cabinetry hardware is Emtek's Rail Pull in the Tumbled White Bronze finish. They look so good with the green cabinets and don't show fingerprints - bonus!"







### **MODERN BRONZE**

Often considered a more traditional material, Emtek offers a selection of modern styles in our Bronze finishes. Bronze as a base material provides a "living" finish, meant to evolve with age, use and exposure. These pieces blend old and new: a classic yet rustic material in a contemporary profile.











# Rectangular Non-Keyed Sideplate with Egg Knob Flat Black Bronze