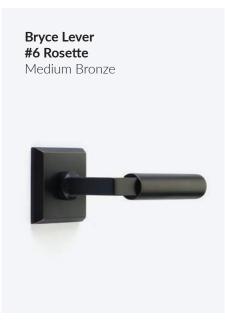

# **SELECT LEVERS**

The Emtek Select Lever program offers a new level of customization: choose your textured lever grip, stem design, and pair with any of our available rosettes options - in any mix of finishes - for hundreds of unique combinations, made just for you and your home project.