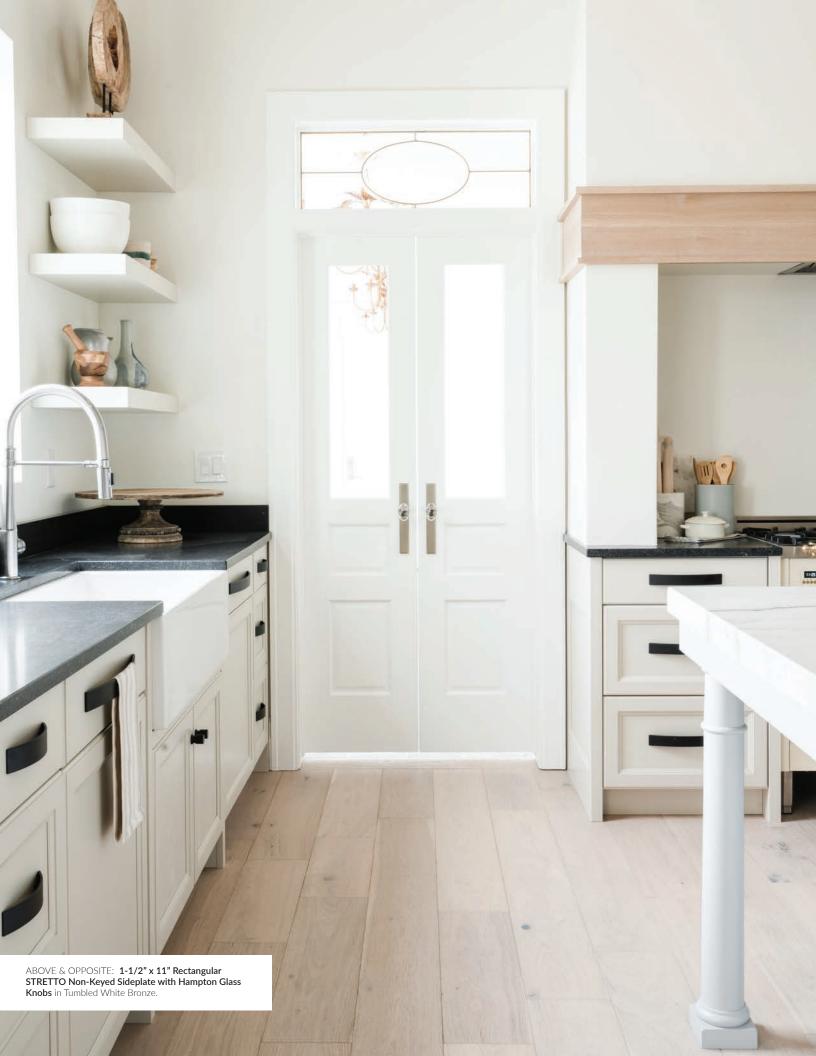

# **STRETTO NARROW**

Break the standard and create a refined look with the distinct shape of the STRETTO collection. A unique, narrow trim sideplate option, STRETTO comes in several size profiles, and in keyed or non-keyed functions, all of which can be paired with any knob or lever Emtek offers.

ABOVE: 1-1/2" x 11" Rectangular STRETTO Non-Keyed Sideplate with Hampton Glass Knobs in Tumbled White Bronze.

OPPOSITE: Missoula Sideplate with Bronze Lariat Levers in Tumbled White Bronze. Steel Hinges in Tumbled White Bronze.