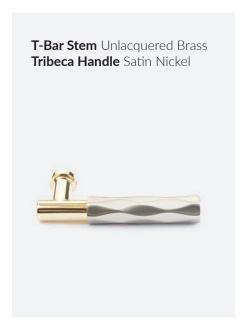

# **SELECT LEVERS**

The Emtek Select Lever program offers a new level of customization: choose your textured lever grip, stem design, and pair with any of our available rosettes options - in any mix of finishes - for hundreds of unique combinations, made just for you and your home project.