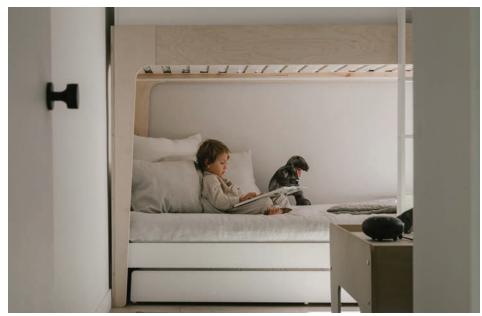

 $\label{eq:ABOVE: Round Long Door Pull} \ \mbox{in Flat Black}.$ 

 ${\tt OPPOSITE:} \textbf{ Select Conical Straight Knurled Knob with Disk Rosette} \ in \ {\tt Flat Black}.$ 