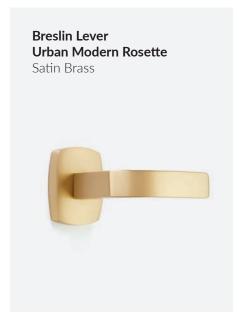

# **SELECT LEVERS**

The Emtek Select Lever program offers a new level of customization: choose your textured lever grip, stem design, and pair with any of our available rosettes options - in any mix of finishes - for hundreds of unique combinations, made just for you and your home project.

## **SATIN BRASS**

One of our most popular options, Satin Brass is a contemporary, matte finish update to the polished brass tones of yesteryear. It's sophisticated and eye-catching without being ostentatious, and is available in a range of styles and product categories from modern to transitional, and in hinges to cabinet and bath hardware.