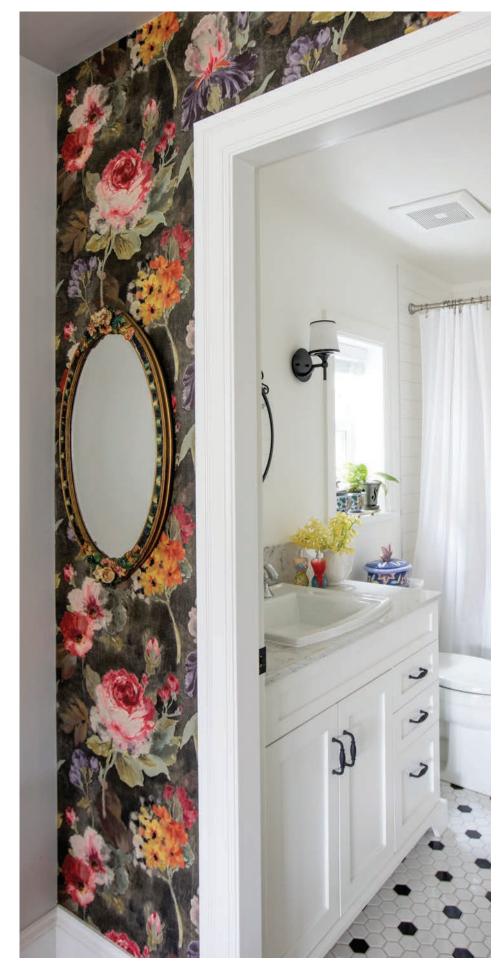

nishes in your kitchen, or 2 finishes between your door lever and rosette: with Emtek, you don't have to choose.

**MIXED FINISHES** 

















### FRANCESCA ALBERTAZZI OF STUDIO ALBERTAZZI

@FRANCESCAALBERTAZZI

"The kitchen cabinetry hardware is Emtek's Rail Pull in the Tumbled White Bronze finish. They look so good with the green cabinets and don't show fingerprints - bonus!"







### **MODERN BRONZE**

Often considered a more traditional material, Emtek offers a selection of modern styles in our Bronze finishes. Bronze as a base material provides a "living" finish, meant to evolve with age, use and exposure. These pieces blend old and new: a classic yet rustic material in a contemporary profile.











# Rectangular Non-Keyed Sideplate with Egg Knob Flat Black Bronze