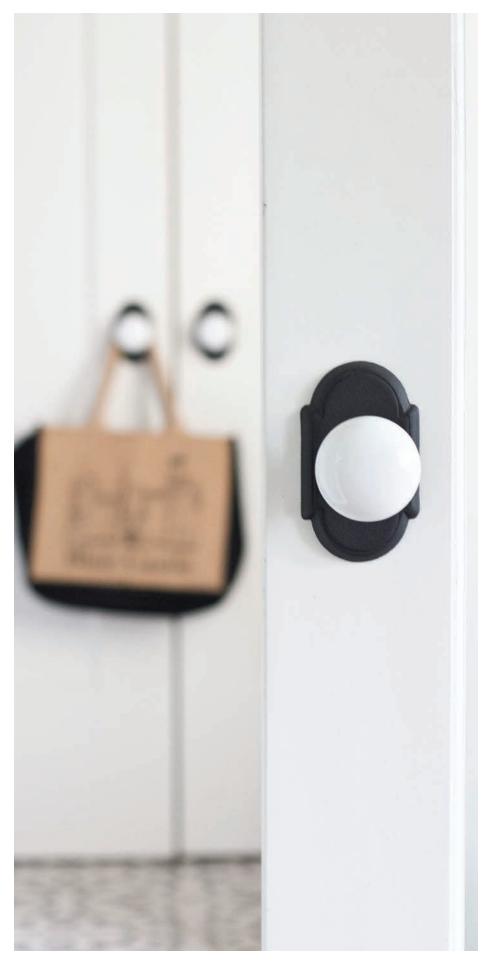

# **SELECT KNOBS**

We believe that designers should have the freedom to express their creativity with hardware. Whether you decide to match your hardware to other finishes in your room design, or mix styles to make your door the star of the show, Emtek's new Select Knobs allow you to choose the message you want to send.

 $\label{eq:ABOVE: Round Long Door Pull} \ \mbox{in Flat Black}.$ 

 ${\tt OPPOSITE:} \textbf{ Select Conical Straight Knurled Knob with Disk Rosette} \ in \ {\tt Flat Black}.$ 