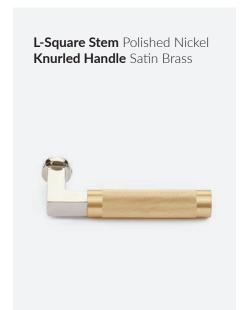

# **SELECT LEVERS**

The Emtek Select Lever program offers a new level of customization: choose your textured lever grip, stem design, and pair with any of our available rosettes options - in any mix of finishes - for hundreds of unique combinations, made just for you and your home project.