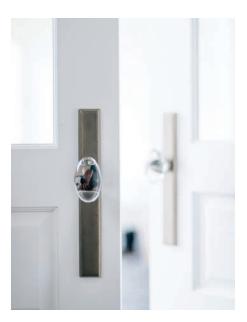

# **STRETTO NARROW**

Break the standard and create a refined look with the distinct shape of the STRETTO collection. A unique, narrow trim sideplate option, STRETTO comes in several size profiles, and in keyed or non-keyed functions, all of which can be paired with any knob or lever Emtek offers.

ABOVE: 1-1/2" x 11" Rectangular STRETTO Non-Keyed Sideplate with Hampton Glass Knobs in Tumbled White Bronze.

OPPOSITE: Missoula Sideplate with Bronze Lariat Levers in Tumbled White Bronze. Steel Hinges in Tumbled White Bronze.