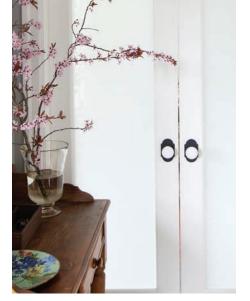

# **SELECT LEVERS**

The Emtek Select Lever program offers a new level of customization: choose your textured lever grip, stem design, and pair with any of our available rosettes options - in any mix of finishes - for hundreds of unique combinations, made just for you and your home project.