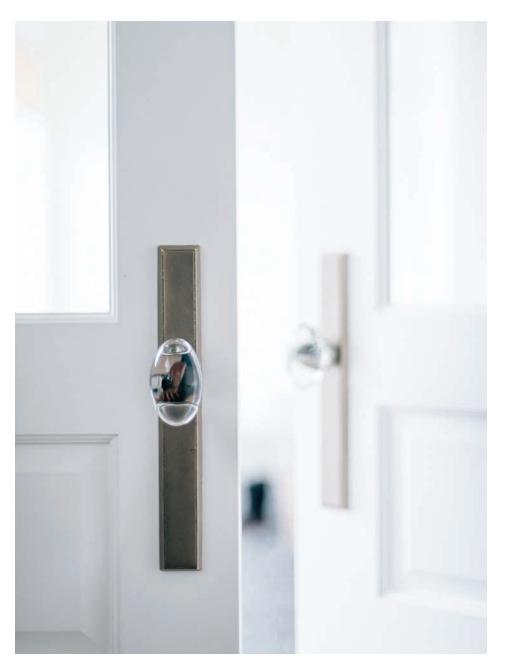

# **STRETTO NARROW**

Break the standard and create a refined look with the distinct shape of the STRETTO collection. A unique, narrow trim sideplate option, STRETTO comes in several size profiles, and in keyed or non-keyed functions, all of which can be paired with any knob or lever Emtek offers.

ABOVE: 1-1/2" x 11" Rectangular STRETTO Non-Keyed Sideplate with Hampton Glass Knobs in Tumbled White Bronze.

OPPOSITE: Missoula Sideplate with Bronze Lariat Levers in Tumbled White Bronze. Steel Hinges in Tumbled White Bronze.