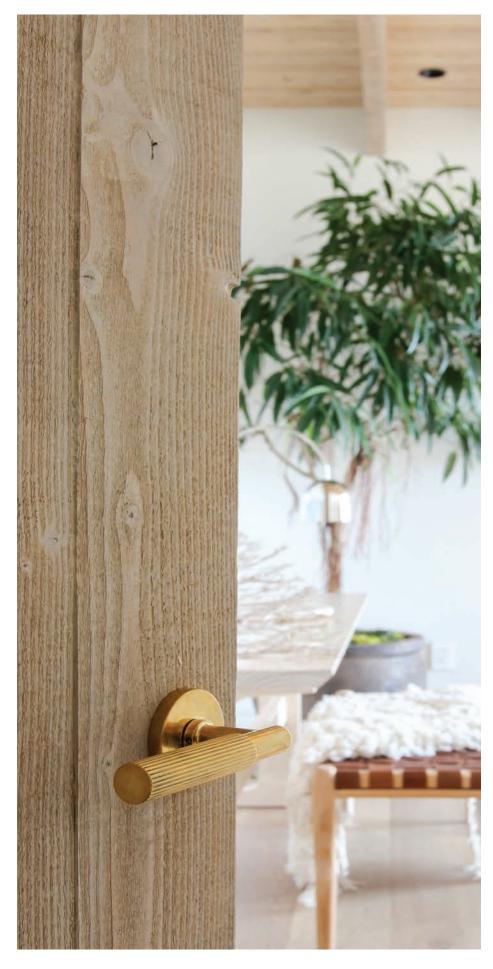

# **SELECT LEVERS**

The Emtek Select Lever program offers a new level of customization: choose your textured lever grip, stem design, and pair with any of our available rosettes options - in any mix of finishes - for hundreds of unique combinations, made just for you and your home project.

# **SELECT KNOBS**

We believe that designers should have the freedom to express their creativity with hardware. Whether you decide to match your hardware to other finishes in your room design, or mix styles to make your door the star of the show, Emtek's new Select Knobs allow you to choose the message you want to send.