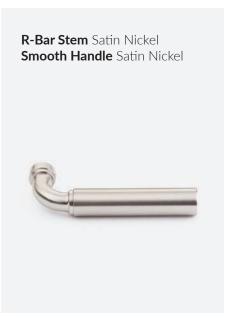

# **SELECT LEVERS**

The Emtek Select Lever program offers a new level of customization: choose your textured lever grip, stem design, and pair with any of our available rosettes options - in any mix of finishes - for hundreds of unique combinations, made just for you and your home project.