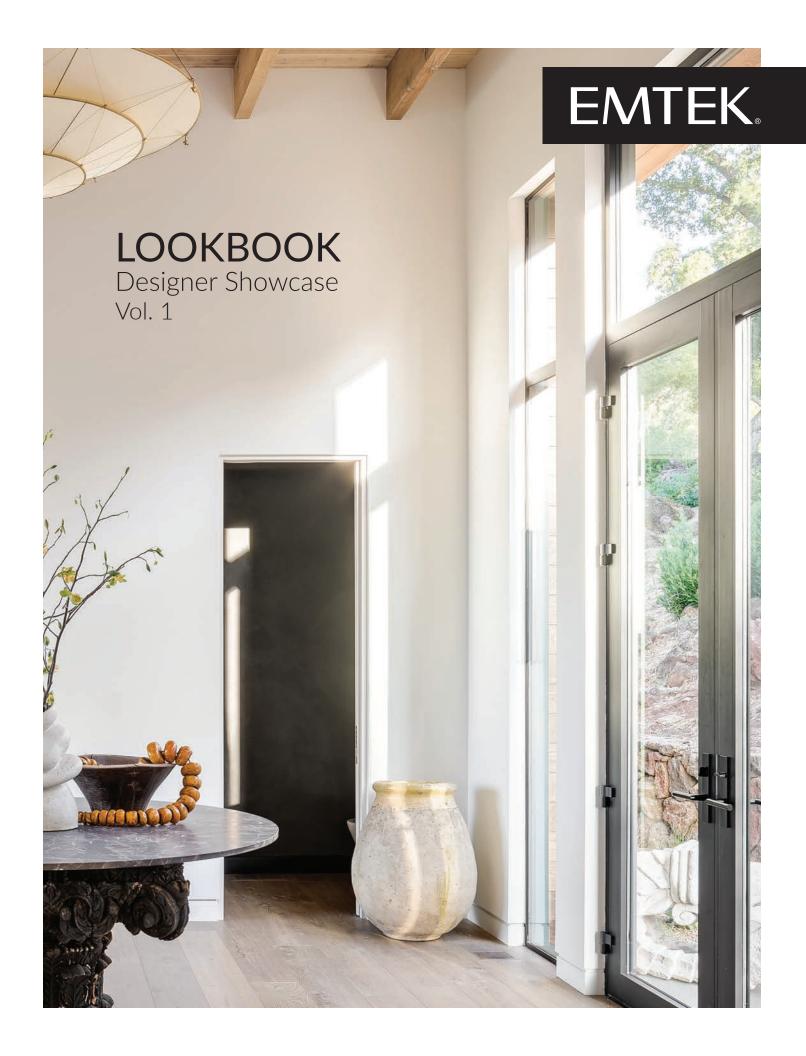

# **SELECT KNOBS**

We believe that designers should have the freedom to express their creativity with hardware. Whether you decide to match your hardware to other finishes in your room design, or mix styles to make your door the star of the show, Emtek's new Select Knobs allow you to choose the message you want to send.

### CARLOS NAUDE OF WORKING HOLIDAY STUDIO

@WORKINGHOLIDAYSTUDIO

"Emtek's new Select knobs allowed us to achieve the minimalist look we were going for, while also adding in details that really felt special, like the Straight Knurled texture on the edges of the knob."