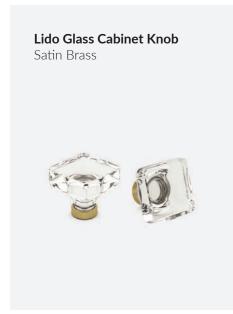

, **PHOTOGRAPHER** @GREGBIRMAN "Emtek hardware has



been the crown accent in our last two homes. It's the first and last thing we think about when designing a space that's personal to us, and Emtek has helped us express our design values: quality, elegance, playfulness, and craftsmanship. Home is where the hardware is."





# Tribeca Cabinet Pull Flat Black Satin Brass



### Can't decide on a finish? You don't have to choose! Increasingly, designers are using multiple finishes and tones between their lighting, plumbing and hardware fixtures to bring depth and visual interest to their space. Whether you do a mix of pulls and knobs in different finishes in your kitchen, or 2 finishes between your door lever and rosette: with Emtek, you don't have to choose.

**MIXED FINISHES** 

















### FRANCESCA ALBERTAZZI OF STUDIO ALBERTAZZI

@FRANCESCAALBERTAZZI

"The kitchen cabinetry hardware is Emtek's Rail Pull in the Tumbled White Bronze finish. They look so good with the green cabinets and don't show fingerprints - bonus!"







### **MODERN BRONZE**

Often considered a more traditional material, Emtek offers a selection of modern styles in our Bronze finishes. Bronze as a base material provides a "living" finish, meant to evolve with age, use and exposure. These pieces blend old and new: a classic yet rustic material in a contemporary profile.











# Rectangular Non-Keyed Sideplate with Egg Knob Flat Black Bronze