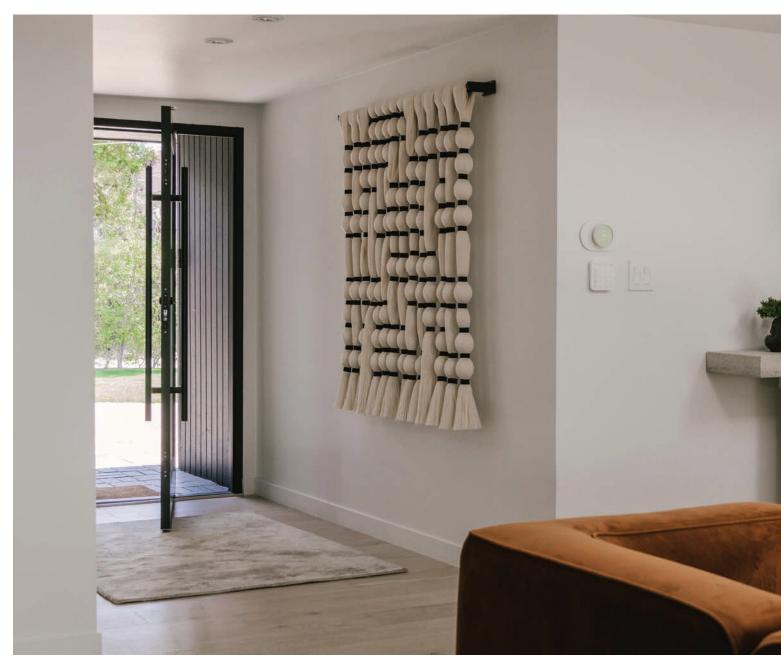

 $\label{eq:ABOVE: Round Long Door Pull} \ \mbox{in Flat Black}.$ 

 ${\tt OPPOSITE:} \textbf{ Select Conical Straight Knurled Knob with Disk Rosette} \ in \ {\tt Flat Black}.$ 