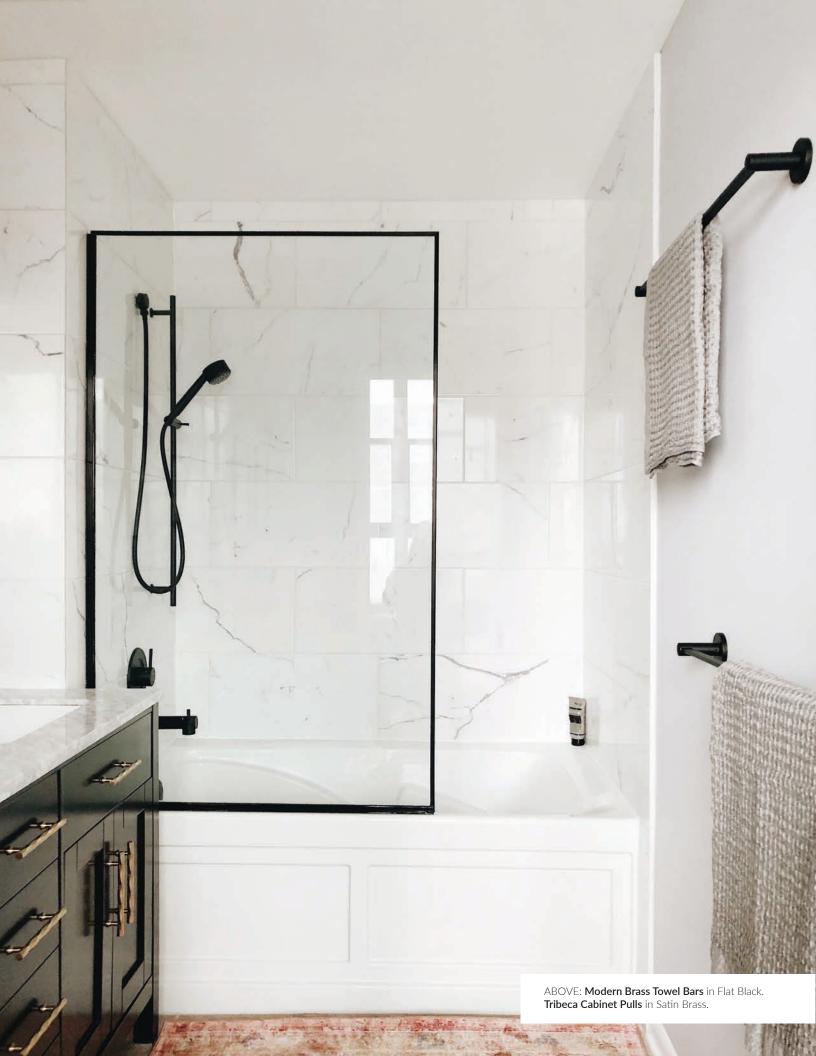

ion, STRETTO comes in several size profiles, and in keyed or non-keyed functions, all of which can be paired with any knob or lever Emtek offers.











ABOVE: 1-1/2" x 11" Rectangular STRETTO Non-Keyed Sideplate with Hampton Glass Knobs in Tumbled White Bronze.

OPPOSITE: Missoula Sideplate with Bronze Lariat Levers in Tumbled White Bronze. Steel Hinges in Tumbled White Bronze.





ABOVE: Jasper Cabinet Pulls and Modern Backplates in Satin Brass.

**GREG BIRMAN**, **PHOTOGRAPHER** @GREGBIRMAN "Emtek hardware has



been the crown accent in our last two homes. It's the first and last thing we think about when designing a space that's personal to us, and Emtek has helped us express our design values: quality, elegance, playfulness, and craftsmanship. Home is where the hardware is."





# Tribeca Cabinet Pull Flat Black Satin Brass



### Can't decide on a finish? You don't have to choose! Increasingly, designers are using multiple finishes and tones between their lighting, plumbing and hardware fixtures to bring depth and visual interest to their space. Whether you do a mix of pulls and knobs in different finishes in your kitchen, or 2 finishes between your door lever and rosette: with Emtek, you don't have to choose.

**MIXED FINISHES** 

















### FRANCESCA ALBERTAZZI OF STUDIO ALBERTAZZI

@FRANCESCAALBERTAZZI

"The kitchen cabinetry hardware is Emtek's Rail Pull in the Tumbled White Bronze finish. They look so good with the green cabinets and don't show fingerprints - bonus!"







### **MODERN BRONZE**

Often considered a more traditional material, Emtek