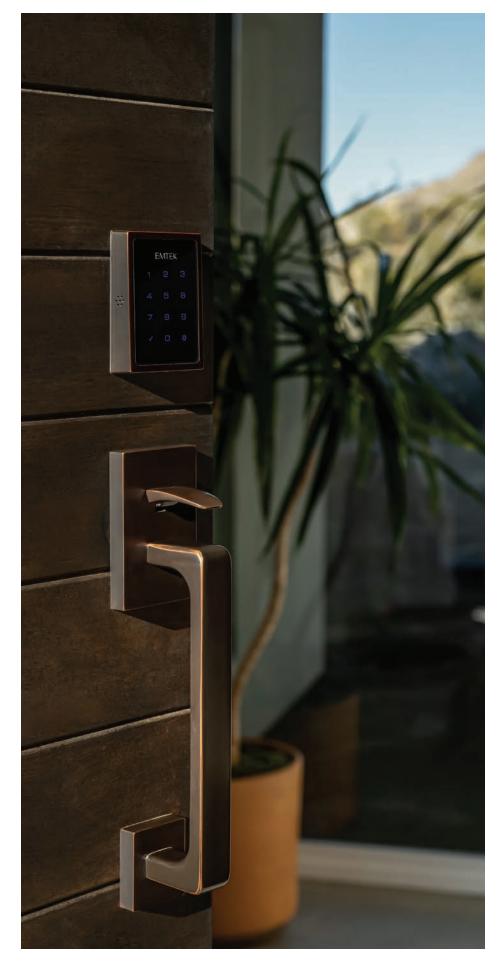

 $ABOVE \& OPPOSITE: \textbf{EMPowered}^{\textbf{m}} \ \textbf{Motorized Touchscreen Keypad Entry Set with Baden Grip} \ and \ \textbf{Heavy Duty Solid Brass Ball Bearing Hinges} \ in Oil Rubbed Bronze.$ 