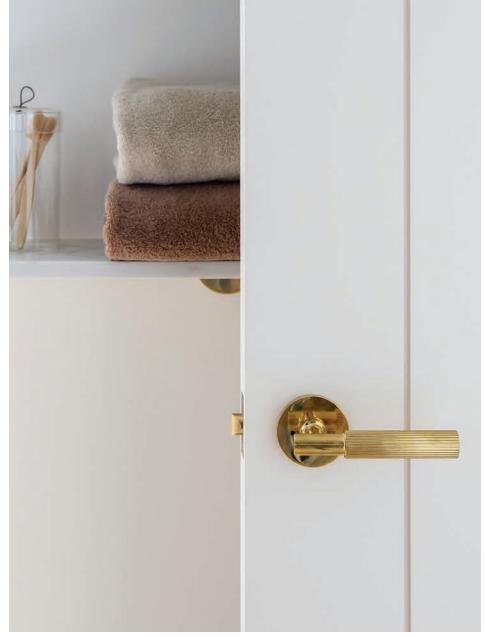

### Can't decide on a finish? You don't have to choose! Increasingly, designers are using multiple finishes and tones between their lighting, plumbing and hardware fixtures to bring depth and visual interest to their space. Whether you do a mix of pulls and knobs in different finishes in your kitchen, or 2 finishes between your door lever and rosette: with Emtek, you don't have to choose.

**MIXED FINISHES** 