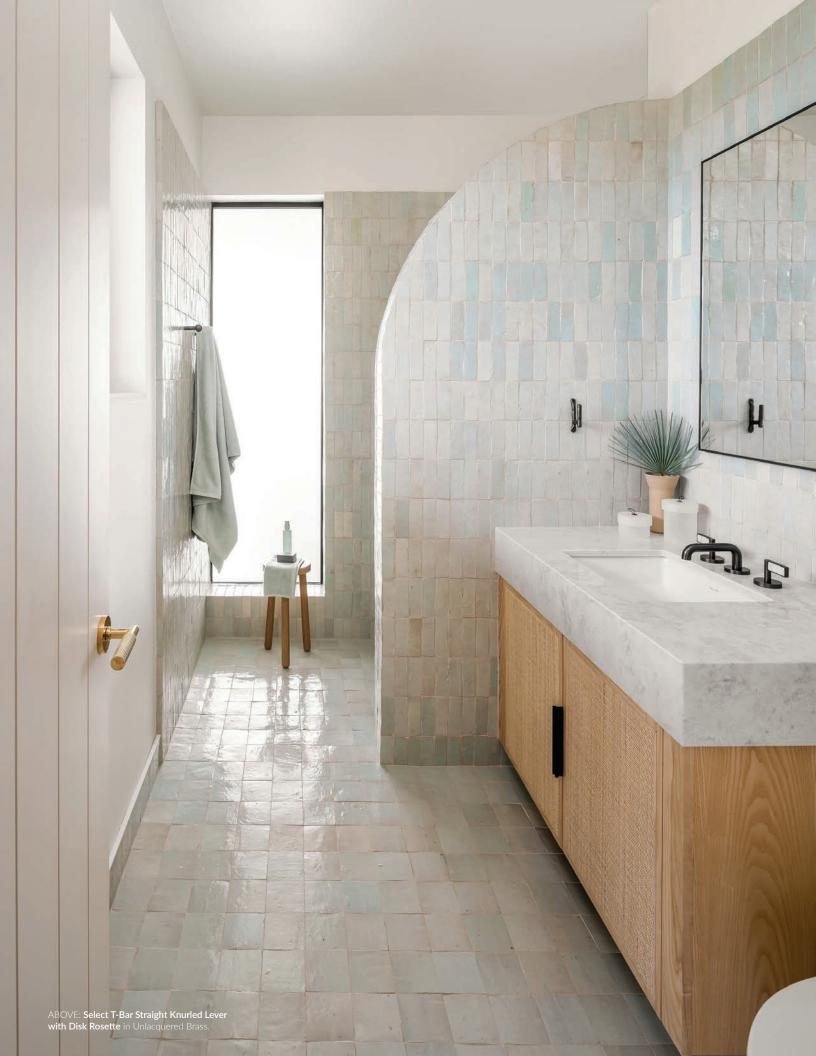

# **SELECT LEVERS**

The Emtek Select Lever program offers a new level of customization: choose your textured lever grip, stem design, and pair with any of our available rosettes options - in any mix of finishes - for hundreds of unique combinations, made just for you and your home project.

# UNLACQUERED BRASS

A living finish that is meant to patina over time, unlacquered or "raw" brass is not sealed with a clear coat of protective varnish like other finishes. The aged look and character will evolve and darken with use and oxidation, or if you prefer, can be polished to reveal its original brilliant shine.