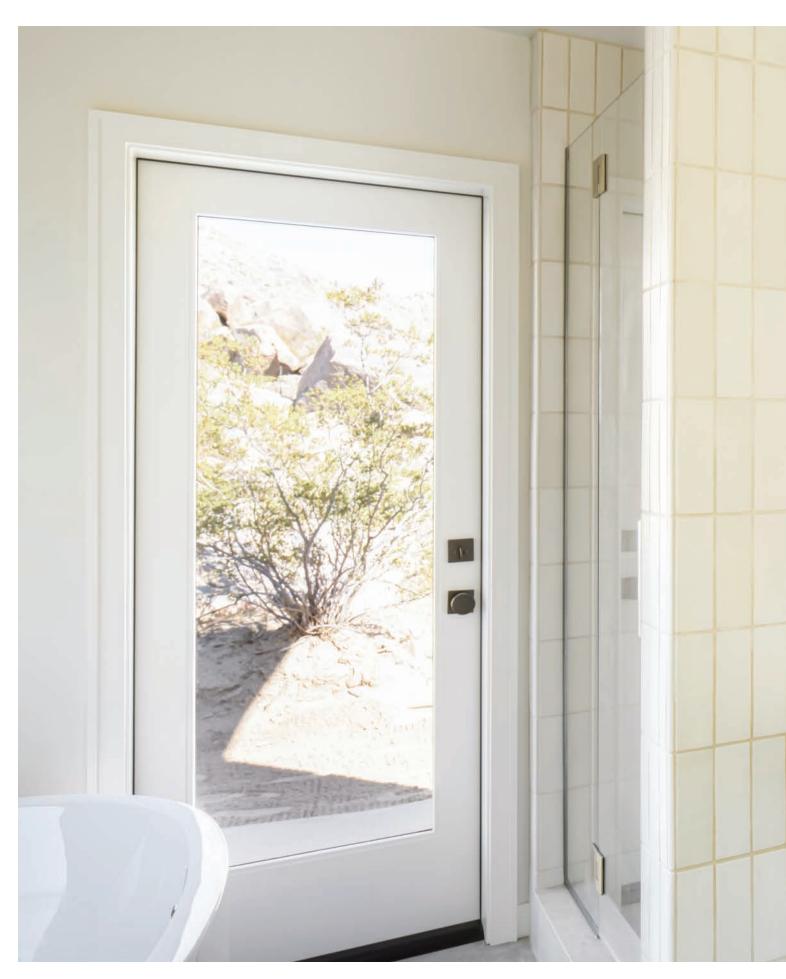

# **SELECT LEVERS**

The Emtek Select Lever program offers a new level of customization: choose your textured lever grip, stem design, and pair with any of our available rosettes options - in any mix of finishes - for hundreds of unique combinations, made just for you and your home project.