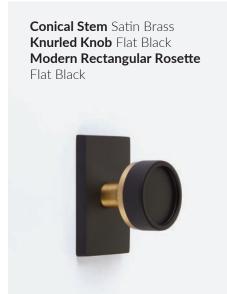

# **SELECT LEVERS**

The Emtek Select Lever program offers a new level of customization: choose your textured lever grip, stem design, and pair with any of our available rosettes options - in any mix of finishes - for hundreds of unique combinations, made just for you and your home project.