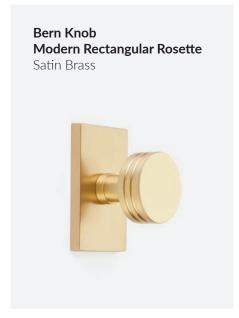

# **SELECT KNOBS**

We believe that designers should have the freedom to express their creativity with hardware. Whether you decide to match your hardware to other finishes in your room design, or mix styles to make your door the star of the show, Emtek's new Select Knobs allow you to choose the message you want to send.

## **SATIN BRASS**

One of our most popular options, Satin Brass is a contemporary, matte finish update to the polished brass tones of yesteryear. It's sophisticated and eye-catching without being ostentatious, and is available in a range of styles and product categories from modern to transitional, and in hinges to cabinet and bath hardware.