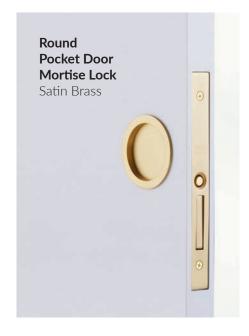

# POCKET DOOR HARDWARE

Complete with either our time-tested, high-performance mortise boxes or available with a no-frills and easy to install tubular door prep, Emtek's Pocket Door Hardware Collection provides a chic look with reliable functionality.