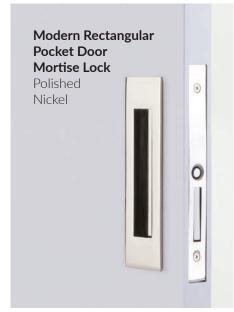

# POCKET DOOR HARDWARE

Complete with either our time-tested, high-performance mortise boxes or available with a no-frills and easy to install tubular door prep, Emtek's Pocket Door Hardware Collection provides a chic look with reliable functionality.