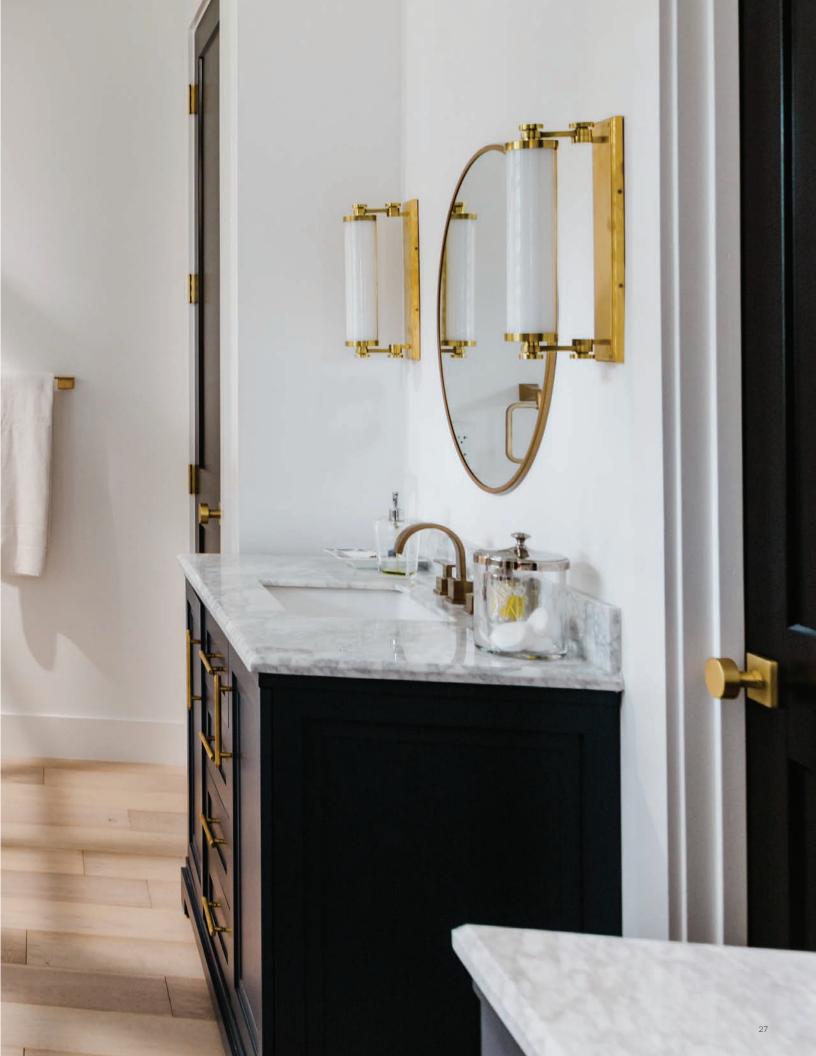

## **SATIN BRASS**

One of our most popular options, Satin Brass is a contemporary, matte finish update to the polished brass tones of yesteryear. It's sophisticated and eye-catching without being ostentatious, and is available in a range of styles and product categories from modern to transitional, and in hinges to cabinet and bath hardware.