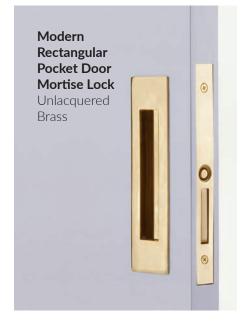

# POCKET DOOR HARDWARE

Complete with either our time-tested, high-performance mortise boxes or available with a no-frills and easy to install tubular door prep, Emtek's Pocket Door Hardware Collection provides a chic look with reliable functionality.