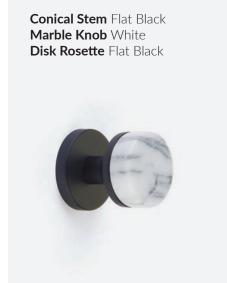

# **SELECT LEVERS**

The Emtek Select Lever program offers a new level of customization: choose your textured lever grip, stem design, and pair with any of our available rosettes options - in any mix of finishes - for hundreds of unique combinations, made just for you and your home project.

 $\label{eq:ABOVE: Round Long Door Pull} \ \mbox{in Flat Black}.$ 

 ${\tt OPPOSITE:} \textbf{ Select Conical Straight Knurled Knob with Disk Rosette} \ in \ {\tt Flat Black}.$ 