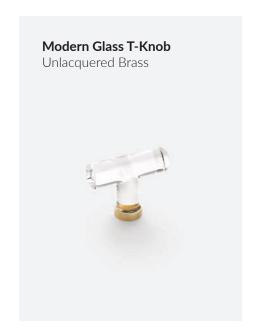

# UNLACQUERED BRASS

A living finish that is meant to patina over time, unlacquered or "raw" brass is not sealed with a clear coat of protective varnish like other finishes. The aged look and character will evolve and darken with use and oxidation, or if you prefer, can be polished to reveal its original brilliant shine.