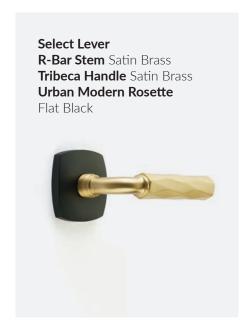

# **SELECT LEVERS**

The Emtek Select Lever program offers a new level of customization: choose your textured lever grip, stem design, and pair with any of our available rosettes options - in any mix of finishes - for hundreds of unique combinations, made just for you and your home project.