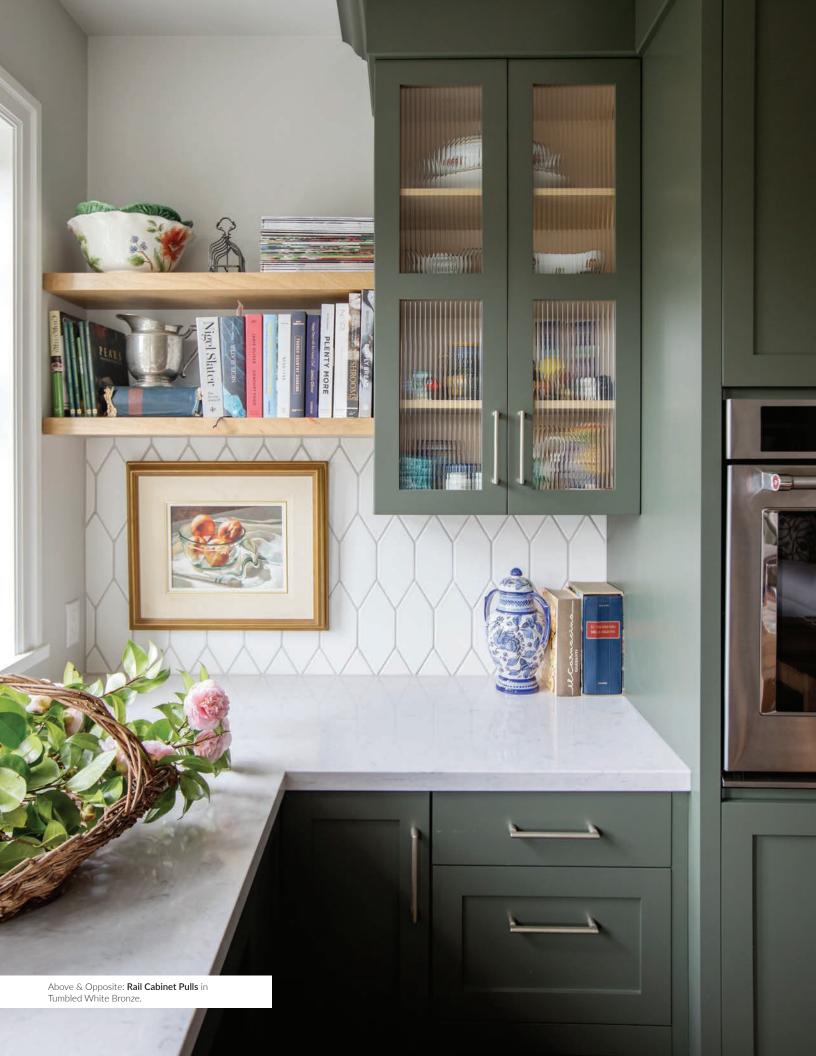

### FRANCESCA ALBERTAZZI OF STUDIO ALBERTAZZI

@FRANCESCAALBERTAZZI

"The kitchen cabinetry hardware is Emtek's Rail Pull in the Tumbled White Bronze finish. They look so good with the green cabinets and don't show fingerprints - bonus!"