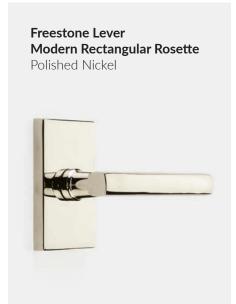

# **SELECT LEVERS**

The Emtek Select Lever program offers a new level of customization: choose your textured lever grip, stem design, and pair with any of our available rosettes options - in any mix of finishes - for hundreds of unique combinations, made just for you and your home project.