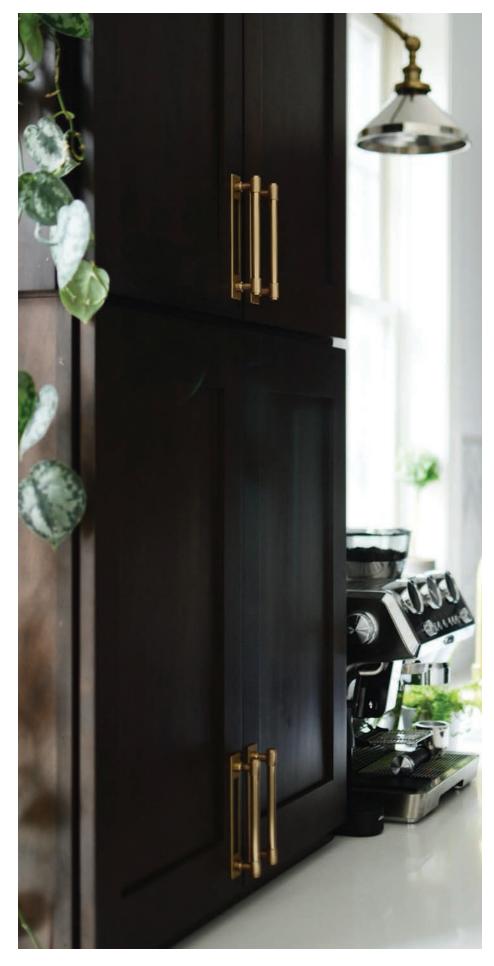

OF DESIGN LOVES DETAIL

@DESIGNLOVESDETAIL

"These custom doors are accented with some pretty fabulous hardware from the one & only Emtek.
These are the Tumbled White Bronze (like I used throughout my home). I'm in love with this hardware eye candy!"







# **STRETTO NARROW**

Break the standard and create a refined look with the distinct shape of the STRETTO collection. A unique, narrow trim sideplate option, STRETTO comes in several size profiles, and in keyed or non-keyed functions, all of which can be paired with any knob or lever Emtek offers.











ABOVE: 1-1/2" x 11" Rectangular STRETTO Non-Keyed Sideplate with Hampton Glass Knobs in Tumbled White Bronze.

OPPOSITE: Missoula Sideplate with Bronze Lariat Levers in Tumbled White Bronze. Steel Hinges in Tumbled White Bronze.





ABOVE: Jasper Cabinet Pulls and Modern Backplates in Satin Brass.

**GREG BIRMAN**, **PHOTOGRAPHER** @GREGBIRMAN "Emtek hardware has



been the crown accent in our last two homes. It's the first and last thing we think about when designing a space that's personal to us, and Emtek has helped us express our design values: quality, elegance, playfulness, and craftsmanship. Home is where the hardware is."





# Tribeca Cabinet Pull Flat Black Satin Brass



### Can't decide on a finish? You don't have to choose! Increasingly, designers are using multiple finishes and tones between their lighting, plumbing and hardware fixtures to bring depth and visual interest to their space. Whether you do a mix of pulls and knobs in different finishes in your kitchen, or 2 finishes between your door lev