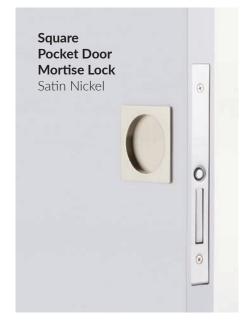

# POCKET DOOR HARDWARE

Complete with either our time-tested, high-performance mortise boxes or available with a no-frills and easy to install tubular door prep, Emtek's Pocket Door Hardware Collection provides a chic look with reliable functionality.