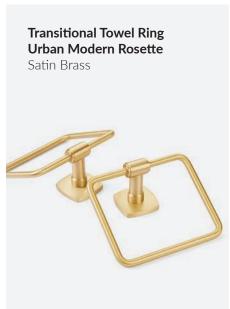

## **SATIN BRASS**

One of our most popular options, Satin Brass is a contemporary, matte finish update to the polished brass tones of yesteryear. It's sophisticated and eye-catching without being ostentatious, and is available in a range of styles and product categories from modern to transitional, and in hinges to cabinet and bath hardware.