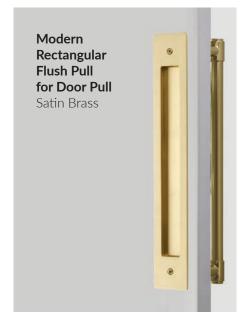

## **SATIN BRASS**

One of our most popular options, Satin Brass is a contemporary, matte finish update to the polished brass tones of yesteryear. It's sophisticated and eye-catching without being ostentatious, and is available in a range of styles and product categories from modern to transitional, and in hinges to cabinet and bath hardware.