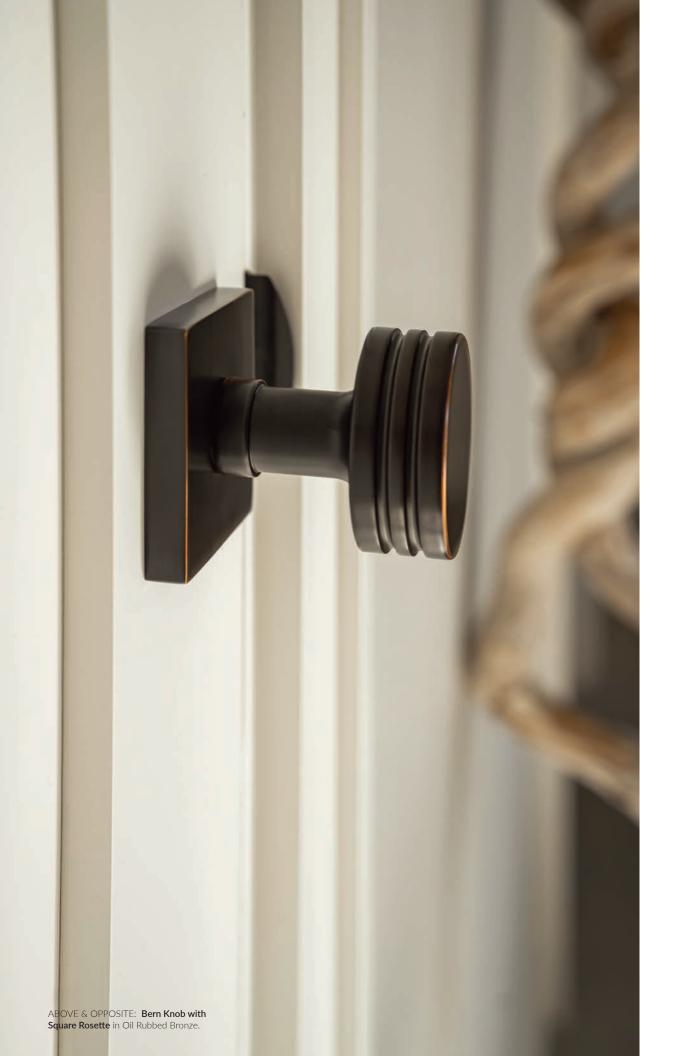

 $\label{eq:ABOVE: Round Long Door Pull} \ \mbox{in Flat Black}.$ 

 ${\tt OPPOSITE:} \textbf{ Select Conical Straight Knurled Knob with Disk Rosette} \ in \ {\tt Flat Black}.$ 