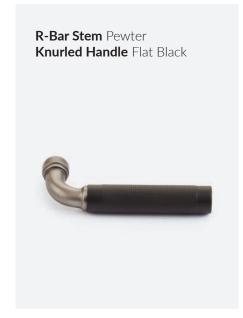

# **SELECT LEVERS**

The Emtek Select Lever program offers a new level of customization: choose your textured lever grip, stem design, and pair with any of our available rosettes options - in any mix of finishes - for hundreds of unique combinations, made just for you and your home project.