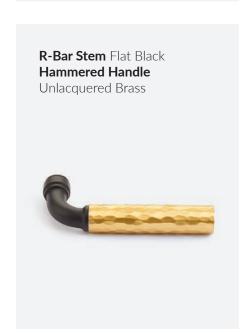

# **SELECT LEVERS**

The Emtek Select Lever program offers a new level of customization: choose your textured lever grip, stem design, and pair with any of our available rosettes options - in any mix of finishes - for hundreds of unique combinations, made just for you and your home project.

# UNLACQUERED BRASS

A living finish that is meant to patina over time, unlacquered or "raw" brass is not sealed with a clear coat of protective varnish like other finishes. The aged look and character will evolve and darken with use and oxidation, or if you prefer, can be polished to reveal its original brilliant shine.