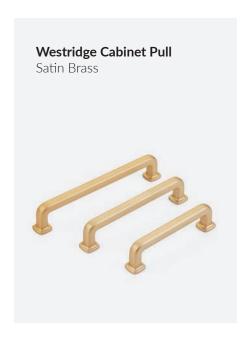

## **SATIN BRASS**

One of our most popular options, Satin Brass is a contemporary, matte finish update to the polished brass tones of yesteryear. It's sophisticated and eye-catching without being ostentatious, and is available in a range of styles and product categories from modern to transitional, and in hinges to cabinet and bath hardware.