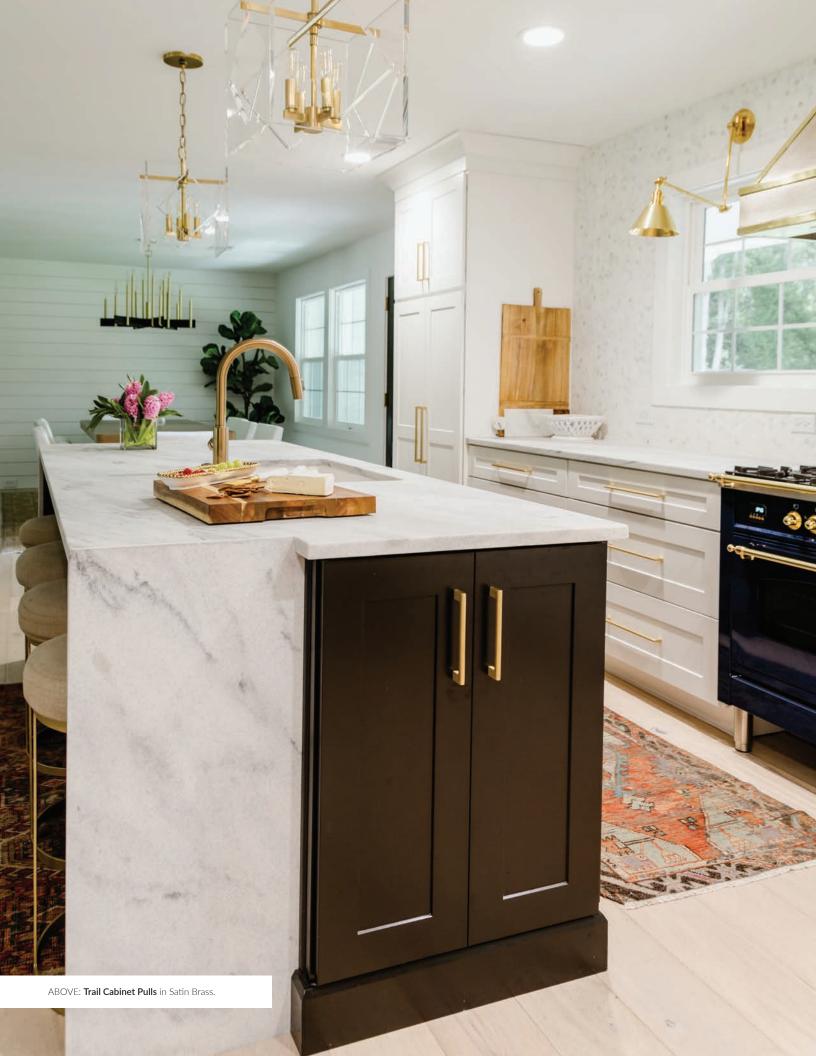

ABOVE: Jasper Cabinet Pulls and Modern Backplates in Satin Brass.

**GREG BIRMAN**, **PHOTOGRAPHER** @GREGBIRMAN "Emtek hardware has

been the crown accent in our last two homes. It's the first and last thing we think about when designing a space that's personal to us, and Emtek has helped us express our design values: quality, elegance, playfulness, and craftsmanship. Home is where the hardware is."