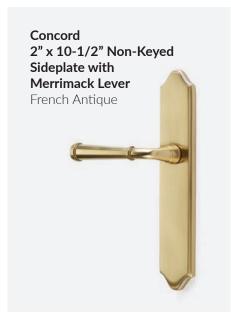

# **STRETTO NARROW**

Break the standard and create a refined look with the distinct shape of the STRETTO collection. A unique, narrow trim sideplate option, STRETTO comes in several size profiles, and in keyed or non-keyed functions, all of which can be paired with any knob or lever Emtek offers.

ABOVE: 1-1/2" x 11" Rectangular STRETTO Non-Keyed Sideplate with Hampton Glass Knobs in Tumbled White Bronze.

OPPOSITE: Missoula Sideplate with Bronze Lariat Levers in Tumbled White Bronze. Steel Hinges in Tumbled White Bronze.