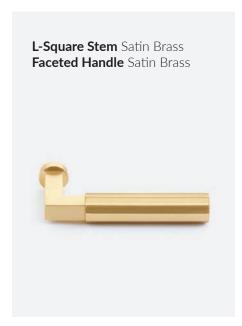

# **SELECT LEVERS**

The Emtek Select Lever program offers a new level of customization: choose your textured lever grip, stem design, and pair with any of our available rosettes options - in any mix of finishes - for hundreds of unique combinations, made just for you and your home project.