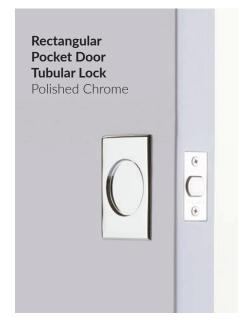

# POCKET DOOR HARDWARE

Complete with either our time-tested, high-performance mortise boxes or available with a no-frills and easy to install tubular door prep, Emtek's Pocket Door Hardware Collection provides a chic look with reliable functionality.