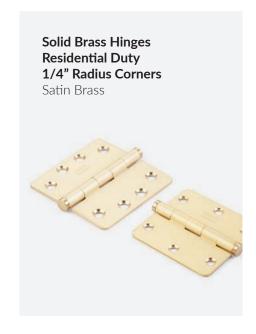

## **SATIN BRASS**

One of our most popular options, Satin Brass is a contemporary, matte finish update to the polished brass tones of yesteryear. It's sophisticated and eye-catching without being ostentatious, and is available in a range of styles and product categories from modern to transitional, and in hinges to cabinet and bath hardware.