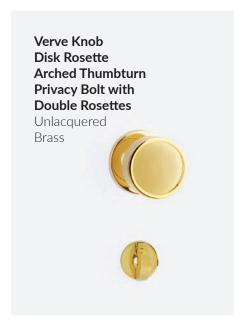

# UNLACQUERED BRASS

A living finish that is meant to patina over time, unlacquered or "raw" brass is not sealed with a clear coat of protective varnish like other finishes. The aged look and character will evolve and darken with use and oxidation, or if you prefer, can be polished to reveal its original brilliant shine.