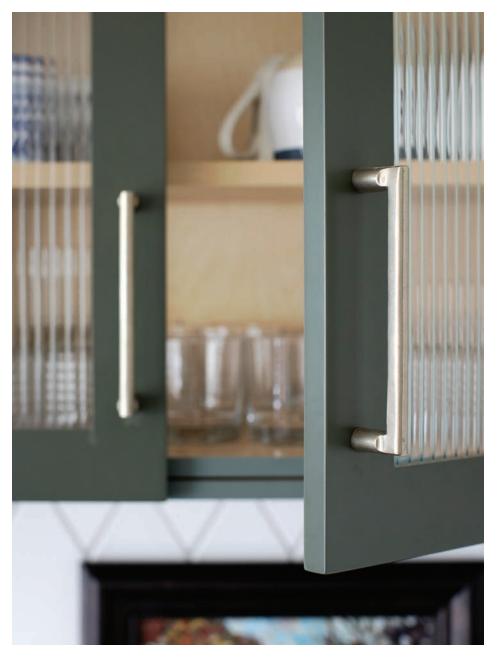

### FRANCESCA ALBERTAZZI OF STUDIO ALBERTAZZI

@FRANCESCAALBERTAZZI

"The kitchen cabinetry hardware is Emtek's Rail Pull in the Tumbled White Bronze finish. They look so good with the green cabinets and don't show fingerprints - bonus!"