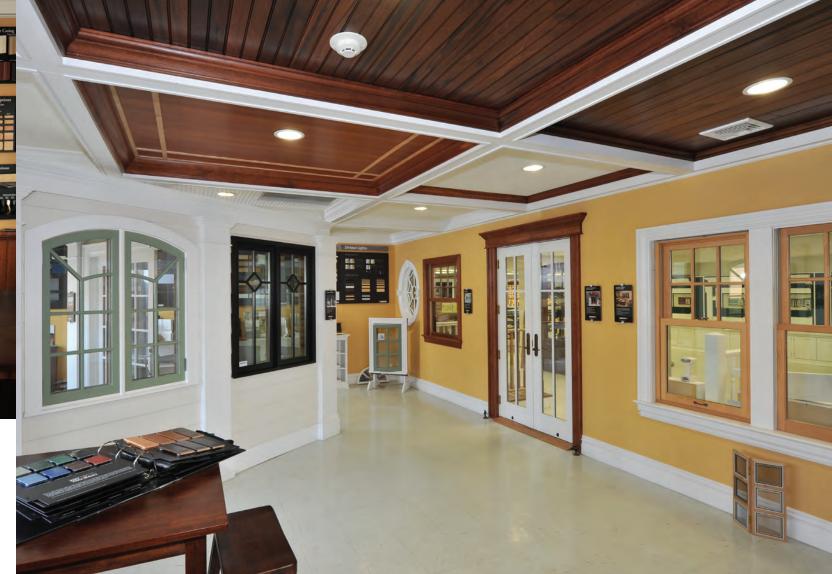

THERMA TRU®

DOORS

With over 450 mouldings to choose from, stocked in a range of primed pine, primed poplar, MDF, oak, cherry, maple and mahogany, you are certain to find a package of profiles that will turn a house into a home, or a hotel lobby into a timeless, classical masterpiece. Make sure to ask about our Moulding Design Guide which features full room moulding packages, combining crown, casing and base moulding.