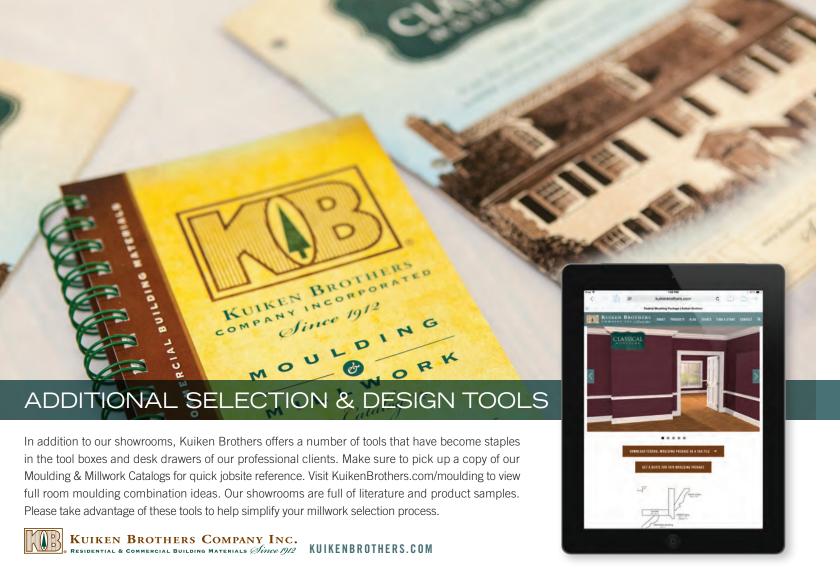

THERMA TRU®

DOORS

With over 450 mouldings to choose from, stocked in a range of primed pine, primed poplar, MDF, oak, cherry, maple and mahogany, you are certain to find a package of profiles that will turn a house into a home, or a hotel lobby into a timeless, classical masterpiece. Make sure to ask about our Moulding Design Guide which features full room moulding packages, combining crown, casing and base moulding.

## KUIKENBROTHERS.COM & SOCIAL MEDIA

KuikenBrothers.com, a jobsite friendly site that can be viewed just as easily on your mobile device as your desktop. Make sure to check out the Residential and Commercial Building Material sections, Quick Reference Moulding Catalog and Design Guide, Showroom Virtual Tours and a New Members Only Site where you can download invoices and check product pricing. Connect with us behind the scenes and follow us on Facebook, Twitter, Instagram and YouTube.