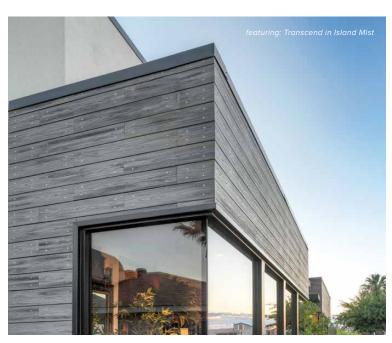

## Trex Cladding

Rainscreens that make wood obsolete

### FINISH RAINSCREEN SYSTEMS WITH TREX®

Trex Transcend® deck boards provide a worry-free armor for rainscreen assemblies. Our open-joint application offers the protection and aesthetic commercial and residential projects deserve.

# AESTHETICS & PERFORMANCE

year after year

Jasper Transcend Lineage Tiki Torch Transcend Tropicals Havana Gold Transcend Tropicals Spiced Rum Transcend Tropicals Lava Rock Transcend Tropicals