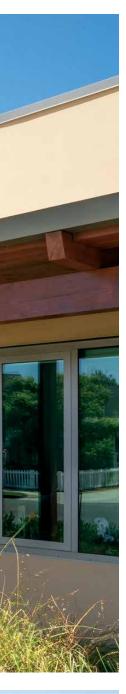

### FINISH RAINSCREEN SYSTEMS WITH TREX®

Trex Transcend® deck boards provide a worry-free armor for rainscreen assemblies. Our open-joint application offers the protection and aesthetic commercial and residential projects deserve.

#### **EASY INSTALLATION**

- Apply to either a ventilated rainscreen or open-joint facade system
- Use conventional tools and methods
- Approved for 24" on-center furring strip spacing
- Available nationally in three premium board lengths