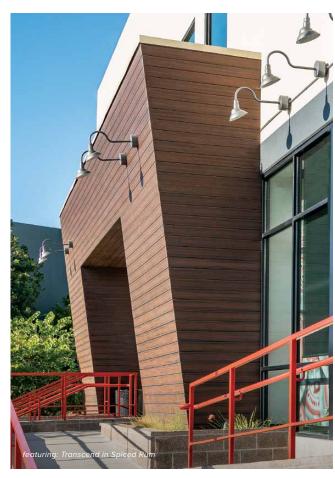

## Trex Cladding

Rainscreens that make wood obsolete

### FINISH RAINSCREEN SYSTEMS WITH TREX®

Trex Transcend® deck boards provide a worry-free armor for rainscreen assemblies. Our open-joint application offers the protection and aesthetic commercial and residential projects deserve.

# AESTHETICS & PERFORMANCE

year after year

Jasper Transcend Lineage Tiki Torch Transcend Tropicals Havana Gold Transcend Tropicals Spiced Rum Transcend Tropicals Lava Rock Transcend Tropicals