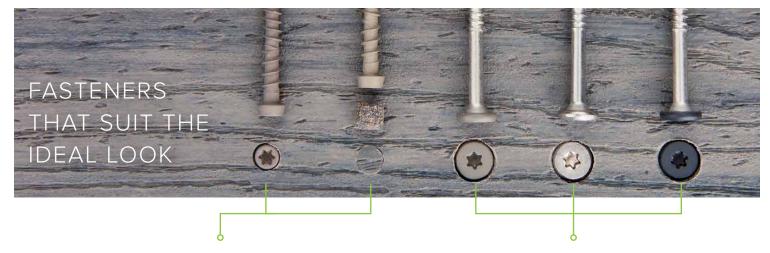

## CAP-TOR® XD SCREWS WITH OPTIONAL PRO PLUG® SYSTEM

Color-matched composite or with matching composite plug

#### DECKFAST® FASCIA SCREWS

Color-coordinated, uncoated stainless steel or color-contrasting