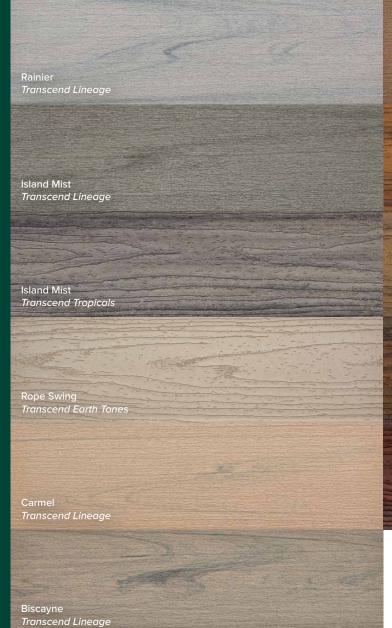

#### 3 Transcend palettes:

materials

Lineage, Tropicals and Earth Tones

and fade-resistant

#### **DESIGN VERSATILITY**

- 11 colors available in three unique palettes
  - Lineage boards are tranquil
  - Tropical boards are streaked
  - Earth Tone boards are monochromatic
- · Mix and match for a one-of-a-kind build
- Apply vertically or horizontally