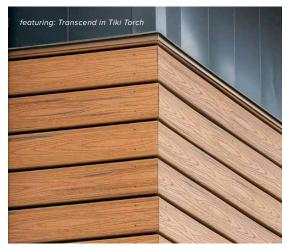

#### 3 Transcend palettes:

materials

Lineage, Tropicals and Earth Tones

and fade-resistant

# AESTHETICS & PERFORMANCE

year after year

Jasper Transcend Lineage Tiki Torch Transcend Tropicals Havana Gold Transcend Tropicals Spiced Rum Transcend Tropicals Lava Rock Transcend Tropicals

#### **DESIGN VERSATILITY**

- 11 colors available in three unique palettes
  - Lineage boards are tranquil
  - Tropical boards are streaked
  - Earth Tone boards are monochromatic
- · Mix and match for a one-of-a-kind build
- Apply vertically or horizontally