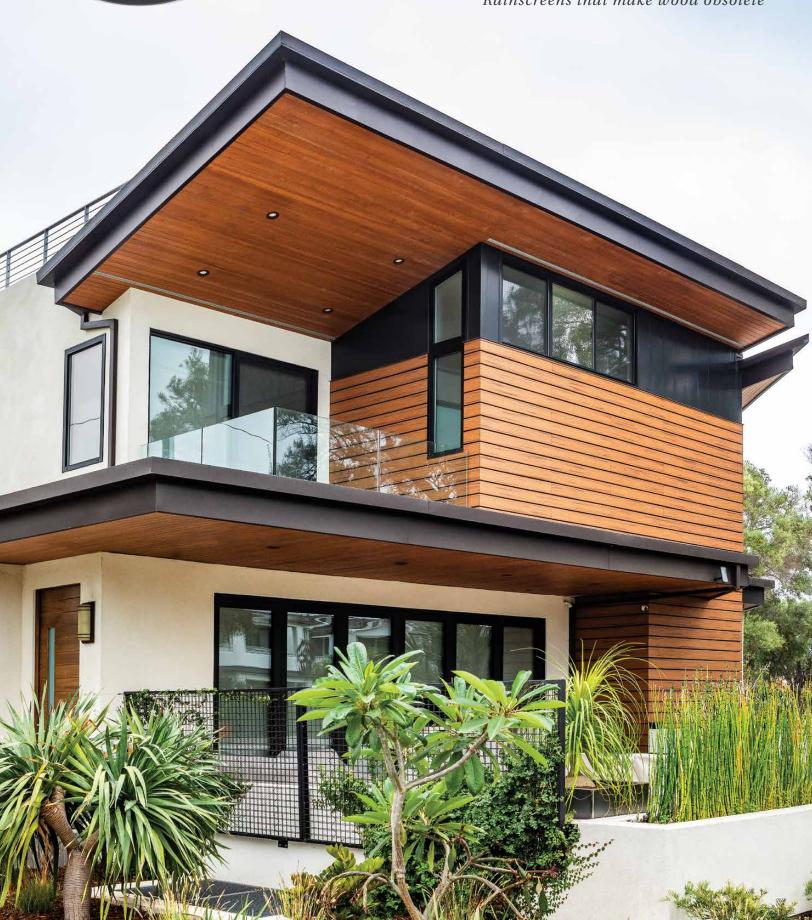

## Trex Cladding

Rainscreens that make wood obsolete

### FINISH RAINSCREEN SYSTEMS WITH TREX®

Trex Transcend® deck boards provide a worry-free armor for rainscreen assemblies. Our open-joint application offers the protection and aesthetic commercial and residential projects deserve.