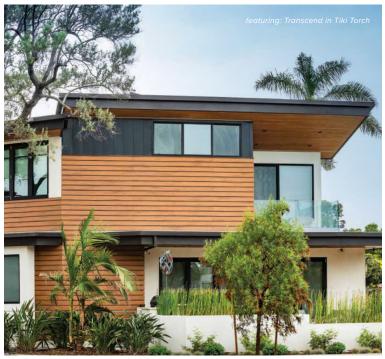

## Trex Cladding

Rainscreens that make wood obsolete

### FINISH RAINSCREEN SYSTEMS WITH TREX®

Trex Transcend® deck boards provide a worry-free armor for rainscreen assemblies. Our open-joint application offers the protection and aesthetic commercial and residential projects deserve.

# AESTHETICS & PERFORMANCE

year after year

Jasper Transcend Lineage Tiki Torch Transcend Tropicals Havana Gold Transcend Tropicals Spiced Rum Transcend Tropicals Lava Rock Transcend Tropicals