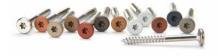

## CAP-TOR® XD SCREWS WITH OPTIONAL PRO PLUG® SYSTEM

Color-matched composite or with matching composite plug

#### DECKFAST® FASCIA SCREWS

Color-coordinated, uncoated stainless steel or color-contrasting