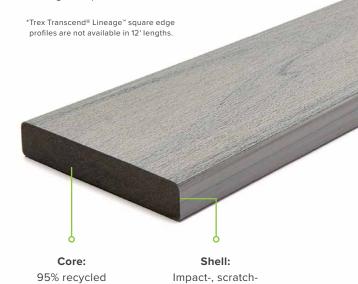

#### **Board dimensions:**

.94 in x 5.5 in (24 mm x 140 mm)

#### 3 Transcend palettes:

materials

Lineage, Tropicals and Earth Tones

and fade-resistant