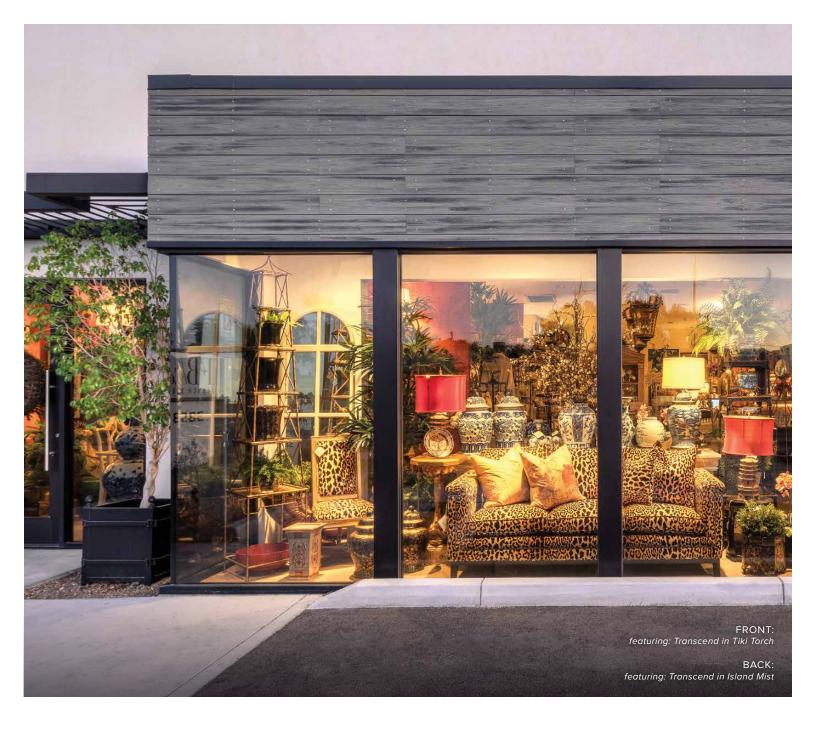

## Trex Cladding

Rainscreens that make wood obsolete

### FINISH RAINSCREEN SYSTEMS WITH TREX®

Trex Transcend® deck boards provide a worry-free armor for rainscreen assemblies. Our open-joint application offers the protection and aesthetic commercial and residential projects deserve.

# AESTHETICS & PERFORMANCE

year after year

Jasper Transcend Lineage Tiki Torch Transcend Tropicals Havana Gold Transcend Tropicals Spiced Rum Transcend Tropicals Lava Rock Transcend Tropicals