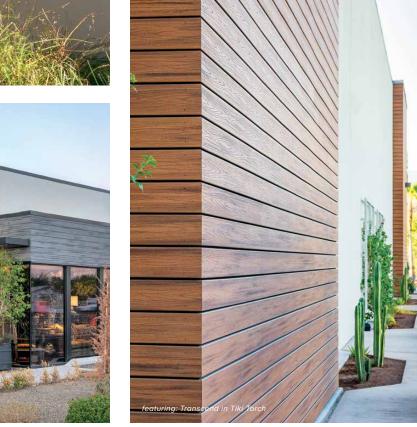

#### 3 Transcend palettes:

materials

Lineage, Tropicals and Earth Tones

and fade-resistant

# AESTHETICS & PERFORMANCE

year after year

Jasper Transcend Lineage Tiki Torch Transcend Tropicals Havana Gold Transcend Tropicals Spiced Rum Transcend Tropicals Lava Rock Transcend Tropicals

#### **DESIGN VERSATILITY**

- 11 colors available in three unique palettes
  - Lineage boards are tranquil
  - Tropical boards are streaked
  - Earth Tone boards are monochromatic
- · Mix and match for a one-of-a-kind build
- Apply vertically or horizontally

#### **EASY INSTALLATION**

- Apply to either a ventilated rainscreen or open-joint facade system
- Use conventional tools and methods
- Approved for 24" on-center furring strip spacing
- Available nationally in three premium board lengths