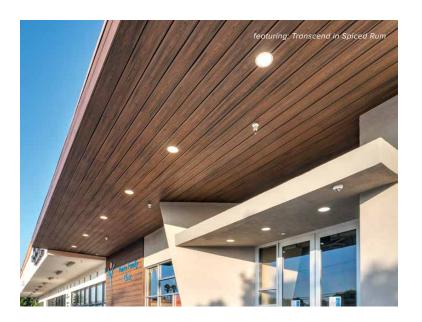

### FINISH RAINSCREEN SYSTEMS WITH TREX®

Trex Transcend® deck boards provide a worry-free armor for rainscreen assemblies. Our open-joint application offers the protection and aesthetic commercial and residential projects deserve.

# AESTHETICS & PERFORMANCE

year after year

Jasper Transcend Lineage Tiki Torch Transcend Tropicals Havana Gold Transcend Tropicals Spiced Rum Transcend Tropicals Lava Rock Transcend Tropicals