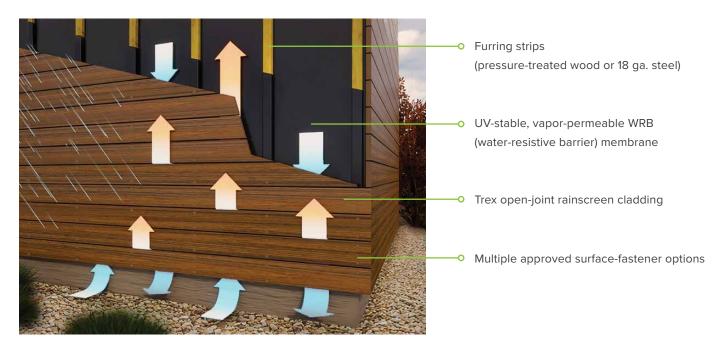

### FINISH RAINSCREEN SYSTEMS WITH TREX®

Trex Transcend® deck boards provide a worry-free armor for rainscreen assemblies. Our open-joint application offers the protection and aesthetic commercial and residential projects deserve.

#### **EASY INSTALLATION**

- Apply to either a ventilated rainscreen or open-joint facade system
- Use conventional tools and methods
- Approved for 24" on-center furring strip spacing
- Available nationally in three premium board lengths